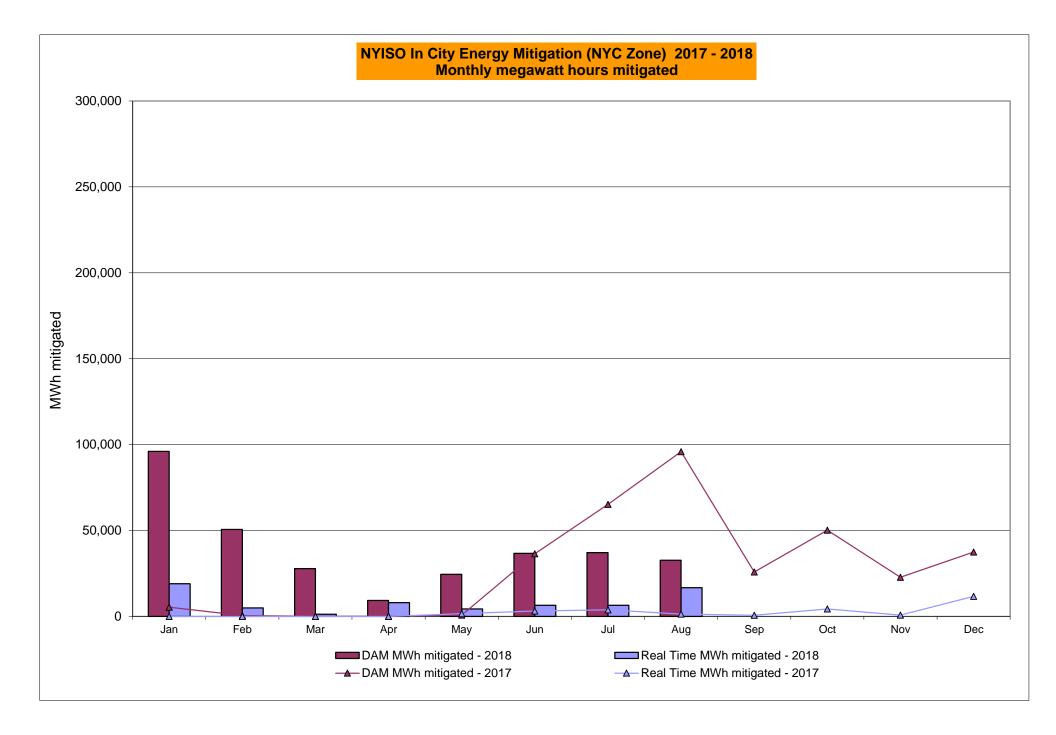

r>0.61<br>0.61<br>0.30<br>0.21<br>0.15<br>0.15<br>0.15<br>5.52<br>0.24<br>1.59<br>1.59<br>0.90<br>0.59<br>0.21<br>0.21<br>0.21<br>0.21<br>0.21<br>0.21<br>0.21 | 5.37<br>5.37<br>4.89<br>5.09<br>5.09<br>4.82<br>4.82<br>4.82<br>4.82<br>4.82<br>8.57<br>0.99<br>0.99<br>0.09<br>0.09<br>0.08<br>0.08<br>0.08<br>0.08<br>0.08<br>1.96<br>1.16<br>0.18<br>0.11<br>0.11<br>0.11         | 4.83 4.83 4.50 4.43 4.43 4.39 4.39 4.39 4.39 7.77  1.05 1.05 0.82 0.00 0.00 0.00 0.00 0.00 0.00 0.00                                                         | 4.89 4.89 4.73 4.49 4.43 4.43 4.43 4.43 13.80  1.92 1.92 1.14 0.00 0.00 0.00 0.00 0.00 0.00 0.00                                                      |

## NYISO In City Energy Mitigation - AMP (NYC Zone) 2017 - 2018 Percentage of committed unit-hours mitigated









## NYISO LBMP ZONES



#### **Billing Codes for Chart C**

| Chart - C Category Name                   | <b>Billing Code</b> | Billing Category Name                                                              |
|-------------------------------------------|---------------------|------------------------------------------------------------------------------------|
| Bid Production Cost Guarantee Balancing   | 81203               | Balancing NYISO Bid Production Cost Guarantee - Internal Units                     |
| Bid Production Cost Guarantee Balancing   | 81204               | Balancing NYISO Bid Production Cost Guarantee - External Units                     |
| Bid Production Cost Guarantee Balancing   | 81205               | Balancing NYISO Bid Production Cost Guarantee Expenditu