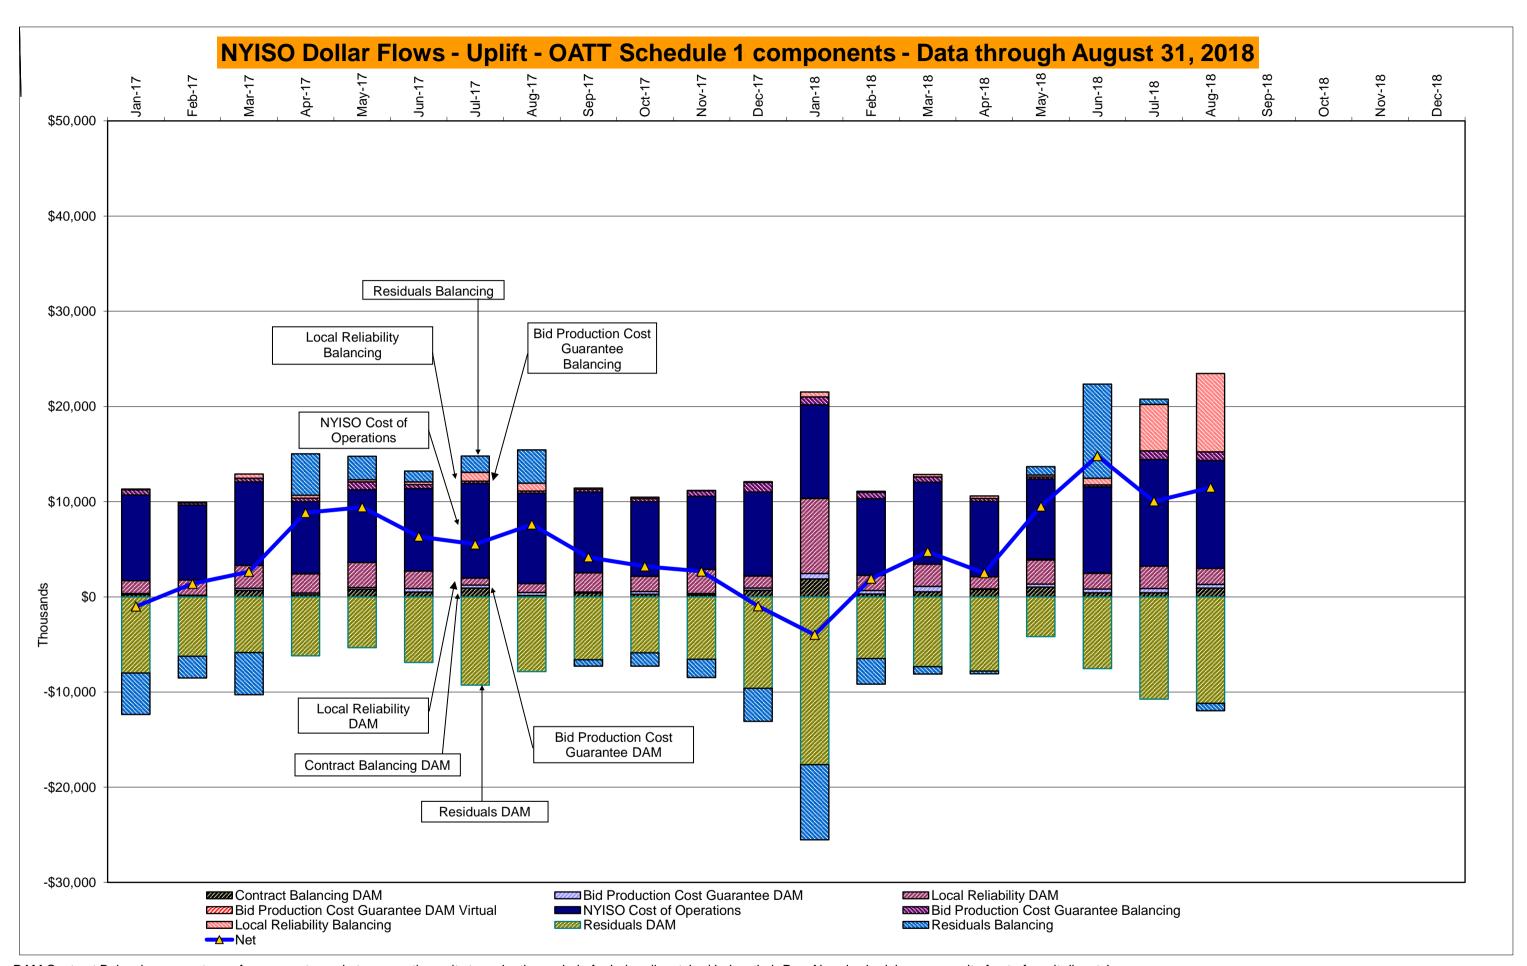

<sup>\*</sup> Excludes ICAP payments. Market Mitigation and Analysis Prepared: 9/11/2018 11:34 AM

DAM Contract Balancing amounts are for payments made to generating units to make them whole for being dispatched below their Day-Ahead schedule, as a result of out-of-merit dispatches.

DAM Bid Production Cost Guarantees for Virtual Transactions are included in the chart and are shown from the inception of Virtual Transactions. These values are small and cannot be identified on the chart.

DAM residuals consist of both energy and loss revenue collections and payments. By design, there is a net over collection of revenues due to the difference between the marginal losses paid to generation and the average losses charged to loads.