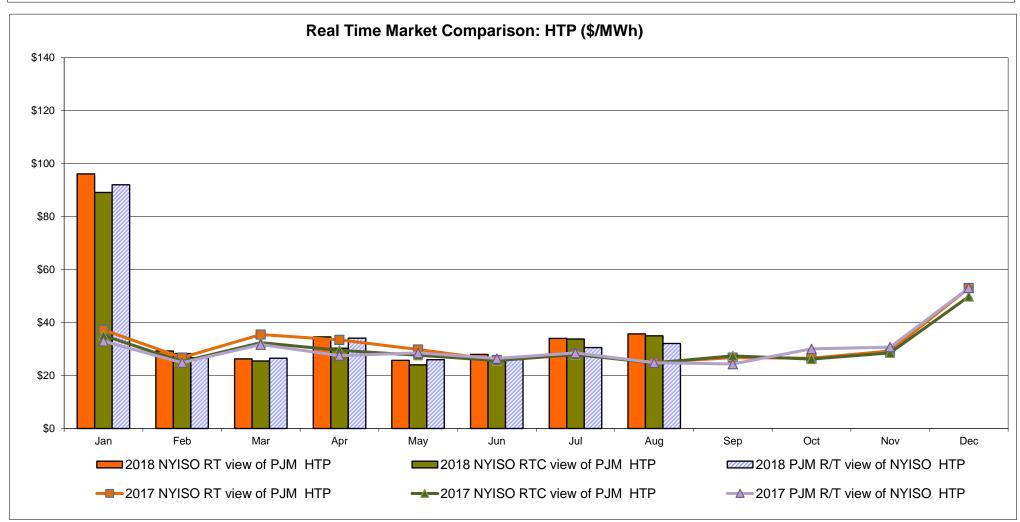

ross Sound Cable (New England)**





#### Note:

ISO-NE Forecast is an advisory posting @ 18:00 day before.

The DAM and R/T prices at the Shorham 13899 interface are used for ISO-NE.

The DAM and R/T prices at the CSC interface are used for NYISO.

#### **External Controllable Line: Northport - Norwalk (New England)**





#### Note:

ISO-NE Forecast is an advisory posting @ 18:00 day before.

The DAM and R/T prices at the Northport 138 interface are used for ISO-NE.

The DAM and R/T prices at the 1385 interface are used for NYISO.

#### **External Controllable Line: Neptune (PJM)**





### **External Comparison Hydro-Quebec**





Note:

Hydro-Quebec Prices are unavailable.

#### **External Controllable Line: Linden VFT (PJM)**





#### **External Controllable Line: Hudson (PJM)**





#### **NYISO Real Time Price Correction Statistics**

|