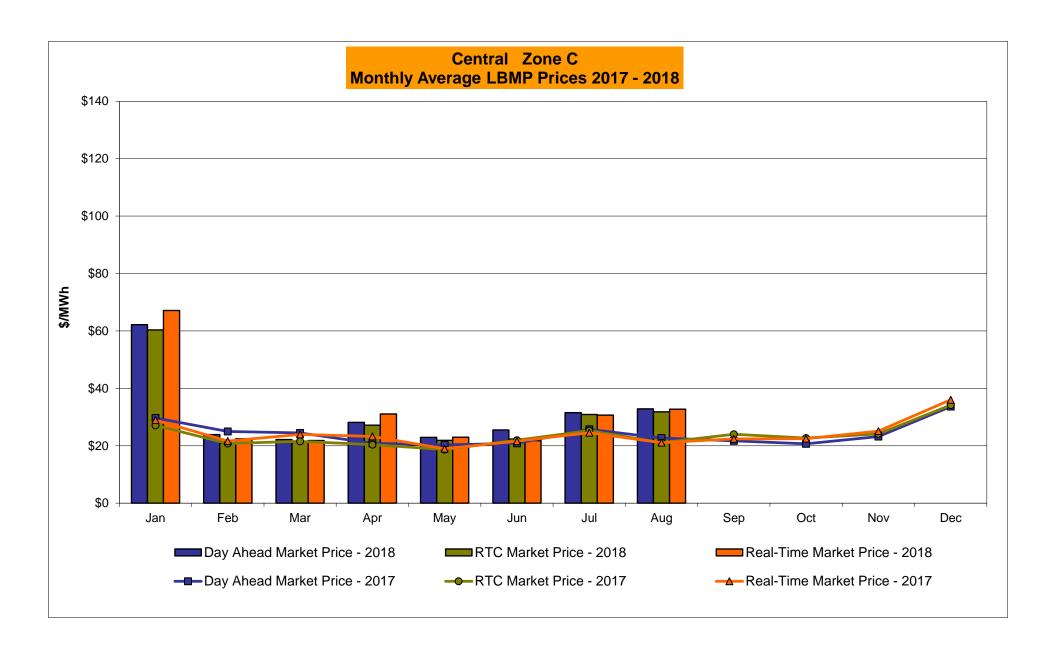

# Market Performance Highlights August 2018

- LBMP for August is \$42.56/MWh; higher than \$39.58/MWh in July 2018 and \$30.57/MWh in August 2017.
  - Day Ahead and Real Time Load Weighted LBMPs are higher compared to July.
- August 2018 average year-to-date monthly cost of \$46.37/MWh is a 30% increase from \$35.80/MWh in August 2017.
- Average daily sendout is 537 GWh/day in August; higher than 529 GWh/day in July 2018 and 477 GWh/day in August 2017.
- Natural gas and distillate prices were higher compared to the previous month.
  - Natural Gas (Transco Z6 NY) was \$3.00/MMBtu, up from \$2.87/MMBtu in July.
  - Natural gas prices are up 39.2% year-over-year.
  - Jet Kerosene Gulf Coast was \$15.67/MMBtu, up from \$15.05/MMBtu in July.
  - Ultra Low Sulfur No.2 Diesel NY Harbor was \$15.36/MMBtu, up from \$14.81/MMBtu in July.
  - Distillate prices are up 33.8% year-over-year.
- Uplift per MWh is higher compared to the previous month.
  - Uplift (not including NYISO cost of operations) is (\$0.02)/MWh; higher than (\$0.13)/MWh in July.
    - Local Reliability Share is \$0.59/MWh, higher than \$0.44/MWh in July.
    - Statewide Share is (\$0.61)/MWh, lower than (\$0.57)/MWh in July.
  - TSA \$ per NYC MWh is \$0.14/MWh.
  - Total uplift costs (Schedule 1 components including NYISO Cost of Operations) are higher than July.

## NYISO Average Cost/MWh (Energy and Ancillary Services) \* from the LBMP Customer point of view

| 2018                                                                                                                                                                   | <u>January</u>                                                                    | <u>February</u>                                                                   | <u>March</u>                                                                      | <u>April</u>                                                                    | <u>May</u>                                                                      | <u>June</u>                                                                       | <u>July</u>                                                                       | <u>August</u>                                                                     | <u>September</u>                                                                  | <u>October</u>                                                                    | November                                                                          | <u>December</u>                                                                   |
|------------------------------------------------------------------------------------------------------------------------------------------------------------------------|-----------------------------------------------------------------------------------|-----------------------------------------------------------------------------------|-----------------------------------------------------------------------------------|---------------------------------------------------------------------------------|---------------------------------------------------------------------------------|-----------------------------------------------------------------------------------|-----------------------------------------------------------------------------------|-----------------------------------------------------------------------------------|-----------------------------------------------------------------------------------|-----------------------------------------------------------------------------------|-----------------------------------------------------------------------------------|-----------------------------------------------------------------------------------|
| LBMP                                                                                                                                                                   | 99.55                                                                             | 33.83                                                                             | 29.91                                                                             | 35.00                                                                           | 28.78                                                                           | 32.53                                                                             | 39.58                                                                             | 42.56                                                                             |                                                                                   |                                                                                   |                                                                                   |                                                                                   |
| NTAC                                                                                                                                                                   | 0.71                                                                              | 0.58                                                                              | 0.88                                                                              | 1.09                                                                            | 0.88                                                                            | 1.00                                                                              | 0.93                                                                              | 0.72                                                                              |                                                                                   |                                                                                   |                                                                                   |                                                                                   |
| Reserve                                                                                                                                                                | 0.92                                                                              | 0.65                                                                              | 0.64                                                                              | 0.81                                                                            | 0.68                                                                            | 0.57                                                                              | 0.49                                                                              | 0.51                                                                              |                                                                                   |                                                                                   |                                                                                   |                                                                                   |
| Regulation                                                                                                                                                             | 0.15                                                                              | 0.15                                                                              | 0.16                                                                              | 0.12                                                                            | 0.14                                                                            | 0.16                                                                              | 0.09                                                                              | 0.09                                                                              |                                                                                   |                                                                                   |                                                                                   |                                                                                   |
| NYISO Cost of Operations                                                                                                                                               | 0.65                                                                              | 0.65                                                                              | 0.66                                                                              | 0.65                                                                            | 0.66                                                                            | 0.67                                                                              | 0.67                                                                              | 0.66                                                                              |                                                                                   |                                                                                   |                                                                                   |                                                                                   |
| FERC Fee Recovery                                                                                                                                                      | 0.08                                                                              | 0.10                                                                              | 0.09                                                                              | 0.10                                                                            | 0.09                                                                            | 0.09                                                                              | 0.06                                                                              | 0.06                                                                              |                                                                                   |                                                                                   |                                                                                   |                                                                                   |
| Uplift                                                                                                                                                                 | (0.92)                                                                            | (0.50)                                                                            | (0.31)                                                                            | (0.45)                                                                          | 0.05                                                                            | 0.30                                                                              | (0.13)                                                                            | (0.02)                                                                            |                                                                                   |                                                                                   |                                                                                   |                                                                                   |
| Uplift: Local Reliability Share                                                                                                                                        | 0.59                                                                              | 0.14                                                                              | 0.19                                                                              | 0.12                                                                            | 0.22                                                                            | 0.18                                                                              | 0.44                                                                              | 0.59                                                                              |                                                                                   |                                                                                   |                                                                                   |                                                                                   |
| Uplift: Statewide Share                                                                                                                                                | (1.52)                                                                            | (0.64)                                                                            | (0.51)                                                                            | (0.57)                                                                          | (0.17)                                                                          | 0.12                                                                              | (0.57)                                                                            | (0.61)                                                                            |                                                                                   |                                                                                   |                                                                                   |                                                                                   |
| Voltage Support and Black Start _                                                                                                                                      | 0.40                                                                              | 0.41                                                                              | 0.42                                                                              | 0.41                                                                            | 0.42                                                                            | 0.42                                                                              | 0.42                                                                              | 0.42                                                                              |                                                                                   |                                                                                   |                                                                                   |                                                                                   |
| Avg Monthly Cost                                                                                                                                                       | 101.54                                                                            | 35.87                                                                             | 32.45                                                                             | 37.74                                                                           | 31.70                                                                           | 35.73                                                                             | 42.12                                                                             | 45.01                                                                             |                                                                                   |                                                                                   |                                                                                   |                                                                                   |
| Avg YTD Cost                                                                                                                                                           | 101.54                                                                            | 72.85                                                                             | 60.06                                                                             | 54.82                                                                           | 50.20                                                                           | 47.70                                                                             | 46.64                                                                             | 46.37                                                                             |                                                                                   |                                                                                   |                                                                                   |                                                                                   |
| TSA \$ per NYC MWh                                                                                                                                                     | 0.00                                                                              | 0.00                                                                              | 0.04                                                                              | 0.00                                                                            | 0.08                                                                            | 0.39                                                                              | 0.21                                                                              | 0.14                                                                              |                                                                                   |                                                                                   |                                                                                   |                                                                                   |
|                                                                                                                                                                        |                                                                                   |                                                                                   |                                                                                   |                                                                                 |                                                                                 | _                                                                                 |                                                                                   | _                                                                                 | _                                                                                 | _                                                                                 |                                                                                   |                                                                                   |
| 2017                                                                                                                                                                   | Januarv                                                                           | Februarv                                                                          | March                                                                             | April                                                                           | Mav                                                                             | June                                                                              | Julv                                                                              | August                                                                            | September                                                                         | October                                                                           | November                                                                          | December                                                                          |
| <b>2017</b> LBMP                                                                                                                                                       | <u>January</u><br>40.07                                                           | February<br>30.95                                                                 | <u>March</u><br>34.97                                                             | <u>April</u><br>31.06                                                           | <u>May</u><br>31.74                                                             | <u>June</u><br>31.76                                                              | <u>July</u><br>35.84                                                              | <u>August</u><br>30.57                                                            | September<br>29.57                                                                | October<br>28.35                                                                  | November<br>30.60                                                                 | December<br>52.63                                                                 |
| LBMP                                                                                                                                                                   | 40.07                                                                             | 30.95                                                                             | 34.97                                                                             | 31.06                                                                           | 31.74                                                                           | 31.76                                                                             | 35.84                                                                             | 30.57                                                                             | 29.57                                                                             | 28.35                                                                             | 30.60                                                                             | 52.63                                                                             |
| LBMP<br>NTAC                                                                                                                                                           | 40.07<br>0.66                                                                     | 30.95<br>1.11                                                                     |                                                                                   |                                                                                 | 31.74<br>0.79                                                                   | 31.76<br>0.62                                                                     | 35.84<br>0.87                                                                     | 30.57<br>0.59                                                                     | 29.57<br>0.62                                                                     | 28.35<br>0.50                                                                     | 30.60<br>0.75                                                                     | 52.63<br>0.81                                                                     |
| LBMP<br>NTAC<br>Reserve                                                                                                                                                | 40.07                                                                             | 30.95                                                                             | 34.97<br>0.86                                                                     | 31.06<br>1.05                                                                   | 31.74                                                                           | 31.76                                                                             | 35.84                                                                             | 30.57                                                                             | 29.57                                                                             | 28.35                                                                             | 30.60<br>0.75<br>0.55                                                             | 52.63                                                                             |
| LBMP<br>NTAC<br>Reserve<br>Regulation                                                                                                                                  | 40.07<br>0.66<br>0.70                                                             | 30.95<br>1.11<br>0.67                                                             | 34.97<br>0.86<br>0.74                                                             | 31.06<br>1.05<br>0.70                                                           | 31.74<br>0.79<br>0.61                                                           | 31.76<br>0.62<br>0.55                                                             | 35.84<br>0.87<br>0.48                                                             | 30.57<br>0.59<br>0.44                                                             | 29.57<br>0.62<br>0.47                                                             | 28.35<br>0.50<br>0.59                                                             | 30.60<br>0.75                                                                     | 52.63<br>0.81<br>0.71                                                             |
| LBMP<br>NTAC<br>Reserve                                                                                                                                                | 40.07<br>0.66<br>0.70<br>0.14                                                     | 30.95<br>1.11<br>0.67<br>0.12                                                     | 34.97<br>0.86<br>0.74<br>0.13                                                     | 31.06<br>1.05<br>0.70<br>0.17                                                   | 31.74<br>0.79<br>0.61<br>0.16                                                   | 31.76<br>0.62<br>0.55<br>0.13                                                     | 35.84<br>0.87<br>0.48<br>0.10                                                     | 30.57<br>0.59<br>0.44<br>0.10                                                     | 29.57<br>0.62<br>0.47<br>0.11                                                     | 28.35<br>0.50<br>0.59<br>0.13                                                     | 30.60<br>0.75<br>0.55<br>0.20                                                     | 52.63<br>0.81<br>0.71<br>0.15                                                     |
| LBMP<br>NTAC<br>Reserve<br>Regulation<br>NYISO Cost of Operations                                                                                                      | 40.07<br>0.66<br>0.70<br>0.14<br>0.65<br>0.09                                     | 30.95<br>1.11<br>0.67<br>0.12<br>0.65<br>0.10                                     | 34.97<br>0.86<br>0.74<br>0.13<br>0.65<br>0.10                                     | 31.06<br>1.05<br>0.70<br>0.17<br>0.65                                           | 31.74<br>0.79<br>0.61<br>0.16<br>0.62                                           | 31.76<br>0.62<br>0.55<br>0.13<br>0.63<br>0.09                                     | 35.84<br>0.87<br>0.48<br>0.10<br>0.63<br>0.07                                     | 30.57<br>0.59<br>0.44<br>0.10<br>0.63<br>0.08                                     | 29.57<br>0.62<br>0.47<br>0.11<br>0.63<br>0.09                                     | 28.35<br>0.50<br>0.59<br>0.13<br>0.62<br>0.10                                     | 30.60<br>0.75<br>0.55<br>0.20<br>0.61<br>0.10                                     | 52.63<br>0.81<br>0.71<br>0.15<br>0.60<br>0.08                                     |
| LBMP<br>NTAC<br>Reserve<br>Regulation<br>NYISO Cost of Operations<br>FERC Fee Recovery                                                                                 | 40.07<br>0.66<br>0.70<br>0.14<br>0.65                                             | 30.95<br>1.11<br>0.67<br>0.12<br>0.65                                             | 34.97<br>0.86<br>0.74<br>0.13<br>0.65                                             | 31.06<br>1.05<br>0.70<br>0.17<br>0.65<br>0.12                                   | 31.74<br>0.79<br>0.61<br>0.16<br>0.62<br>0.10                                   | 31.76<br>0.62<br>0.55<br>0.13<br>0.63                                             | 35.84<br>0.87<br>0.48<br>0.10<br>0.63                                             | 30.57<br>0.59<br>0.44<br>0.10<br>0.63                                             | 29.57<br>0.62<br>0.47<br>0.11<br>0.63                                             | 28.35<br>0.50<br>0.59<br>0.13<br>0.62                                             | 30.60<br>0.75<br>0.55<br>0.20<br>0.61                                             | 52.63<br>0.81<br>0.71<br>0.15<br>0.60                                             |
| LBMP<br>NTAC<br>Reserve<br>Regulation<br>NYISO Cost of Operations<br>FERC Fee Recovery<br>Uplift                                                                       | 40.07<br>0.66<br>0.70<br>0.14<br>0.65<br>0.09<br>(0.73)                           | 30.95<br>1.11<br>0.67<br>0.12<br>0.65<br>0.10<br>(0.54)                           | 34.97<br>0.86<br>0.74<br>0.13<br>0.65<br>0.10<br>(0.46)                           | 31.06<br>1.05<br>0.70<br>0.17<br>0.65<br>0.12<br>0.12                           | 31.74<br>0.79<br>0.61<br>0.16<br>0.62<br>0.10<br>0.10                           | 31.76<br>0.62<br>0.55<br>0.13<br>0.63<br>0.09<br>(0.37)                           | 35.84<br>0.87<br>0.48<br>0.10<br>0.63<br>0.07<br>(0.43)                           | 30.57<br>0.59<br>0.44<br>0.10<br>0.63<br>0.08<br>(0.19)                           | 29.57<br>0.62<br>0.47<br>0.11<br>0.63<br>0.09<br>(0.34)                           | 28.35<br>0.50<br>0.59<br>0.13<br>0.62<br>0.10<br>(0.36)                           | 30.60<br>0.75<br>0.55<br>0.20<br>0.61<br>0.10<br>(0.40)                           | 52.63<br>0.81<br>0.71<br>0.15<br>0.60<br>0.08<br>(0.68)                           |
| LBMP NTAC Reserve Regulation NYISO Cost of Operations FERC Fee Recovery Uplift Uplift: Local Reliability Share                                                         | 40.07<br>0.66<br>0.70<br>0.14<br>0.65<br>0.09<br>(0.73)<br>0.10                   | 30.95<br>1.11<br>0.67<br>0.12<br>0.65<br>0.10<br>(0.54)<br>0.13                   | 34.97<br>0.86<br>0.74<br>0.13<br>0.65<br>0.10<br>(0.46)<br>0.21                   | 31.06<br>1.05<br>0.70<br>0.17<br>0.65<br>0.12<br>0.12<br>0.20                   | 31.74<br>0.79<br>0.61<br>0.16<br>0.62<br>0.10<br>0.10<br>0.24                   | 31.76<br>0.62<br>0.55<br>0.13<br>0.63<br>0.09<br>(0.37)<br>0.15                   | 35.84<br>0.87<br>0.48<br>0.10<br>0.63<br>0.07<br>(0.43)<br>0.11                   | 30.57<br>0.59<br>0.44<br>0.10<br>0.63<br>0.08<br>(0.19)<br>0.12                   | 29.57<br>0.62<br>0.47<br>0.11<br>0.63<br>0.09<br>(0.34)<br>0.16                   | 28.35<br>0.50<br>0.59<br>0.13<br>0.62<br>0.10<br>(0.36)<br>0.14                   | 30.60<br>0.75<br>0.55<br>0.20<br>0.61<br>0.10<br>(0.40)<br>0.20                   | 52.63<br>0.81<br>0.71<br>0.15<br>0.60<br>0.08<br>(0.68)<br>0.09                   |
| LBMP NTAC Reserve Regulation NYISO Cost of Operations FERC Fee Recovery Uplift Uplift: Local Reliability Share Uplift: Statewide Share                                 | 40.07<br>0.66<br>0.70<br>0.14<br>0.65<br>0.09<br>(0.73)<br>0.10<br>(0.83)         | 30.95<br>1.11<br>0.67<br>0.12<br>0.65<br>0.10<br>(0.54)<br>0.13<br>(0.67)         | 34.97<br>0.86<br>0.74<br>0.13<br>0.65<br>0.10<br>(0.46)<br>0.21<br>(0.67)         | 31.06<br>1.05<br>0.70<br>0.17<br>0.65<br>0.12<br>0.12<br>0.20<br>(0.08)         | 31.74<br>0.79<br>0.61<br>0.16<br>0.62<br>0.10<br>0.10<br>0.24<br>(0.13)         | 31.76<br>0.62<br>0.55<br>0.13<br>0.63<br>0.09<br>(0.37)<br>0.15<br>(0.52)         | 35.84<br>0.87<br>0.48<br>0.10<br>0.63<br>0.07<br>(0.43)<br>0.11<br>(0.54)         | 30.57<br>0.59<br>0.44<br>0.10<br>0.63<br>0.08<br>(0.19)<br>0.12<br>(0.31)         | 29.57<br>0.62<br>0.47<br>0.11<br>0.63<br>0.09<br>(0.34)<br>0.16<br>(0.50)         | 28.35<br>0.50<br>0.59<br>0.13<br>0.62<br>0.10<br>(0.36)<br>0.14<br>(0.50)         | 30.60<br>0.75<br>0.55<br>0.20<br>0.61<br>0.10<br>(0.40)<br>0.20<br>(0.60)         | 52.63<br>0.81<br>0.71<br>0.15<br>0.60<br>0.08<br>(0.68)<br>0.09<br>(0.78)         |
| LBMP NTAC Reserve Regulation NYISO Cost of Operations FERC Fee Recovery Uplift Uplift: Local Reliability Share Uplift: Statewide Share Voltage Support and Black Start | 40.07<br>0.66<br>0.70<br>0.14<br>0.65<br>0.09<br>(0.73)<br>0.10<br>(0.83)<br>0.37 | 30.95<br>1.11<br>0.67<br>0.12<br>0.65<br>0.10<br>(0.54)<br>0.13<br>(0.67)<br>0.37 | 34.97<br>0.86<br>0.74<br>0.13<br>0.65<br>0.10<br>(0.46)<br>0.21<br>(0.67)<br>0.38 | 31.06<br>1.05<br>0.70<br>0.17<br>0.65<br>0.12<br>0.12<br>0.20<br>(0.08)<br>0.38 | 31.74<br>0.79<br>0.61<br>0.16<br>0.62<br>0.10<br>0.10<br>0.24<br>(0.13)<br>0.38 | 31.76<br>0.62<br>0.55<br>0.13<br>0.63<br>0.09<br>(0.37)<br>0.15<br>(0.52)<br>0.38 | 35.84<br>0.87<br>0.48<br>0.10<br>0.63<br>0.07<br>(0.43)<br>0.11<br>(0.54)<br>0.38 | 30.57<br>0.59<br>0.44<br>0.10<br>0.63<br>0.08<br>(0.19)<br>0.12<br>(0.31)<br>0.38 | 29.57<br>0.62<br>0.47<br>0.11<br>0.63<br>0.09<br>(0.34)<br>0.16<br>(0.50)<br>0.38 | 28.35<br>0.50<br>0.59<br>0.13<br>0.62<br>0.10<br>(0.36)<br>0.14<br>(0.50)<br>0.38 | 30.60<br>0.75<br>0.55<br>0.20<br>0.61<br>0.10<br>(0.40)<br>0.20<br>(0.60)<br>0.37 | 52.63<br>0.81<br>0.71<br>0.15<br>0.60<br>0.08<br>(0.68)<br>0.09<br>(0.78)<br>0.37 |