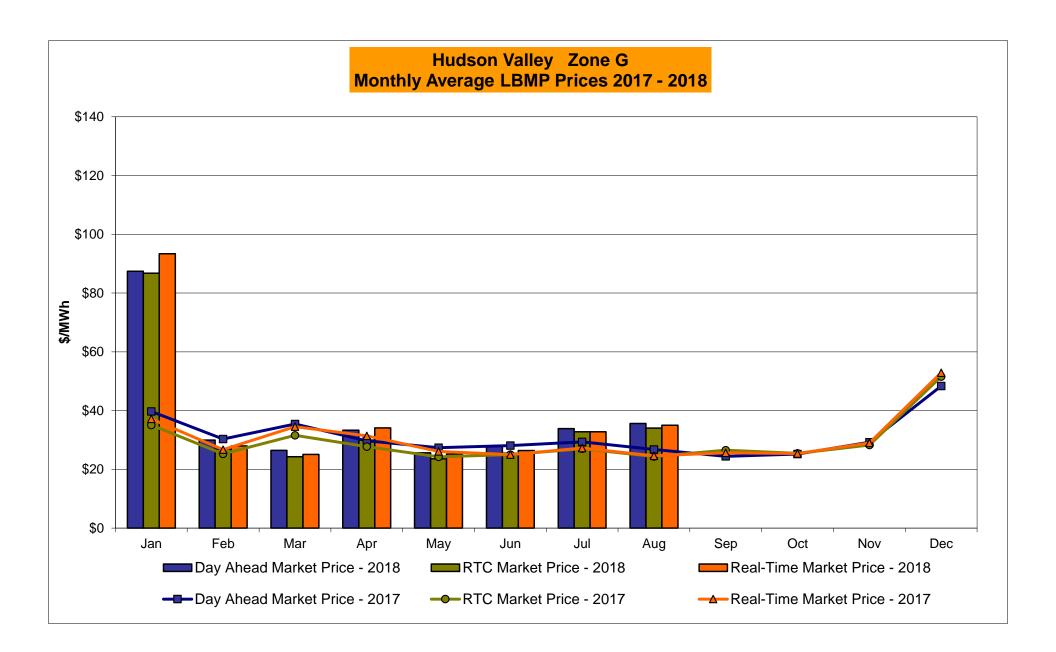

# Market Performance Highlights August 2018

- LBMP for August is \$42.56/MWh; higher than \$39.58/MWh in July 2018 and \$30.57/MWh in August 2017.
  - Day Ahead and Real Time Load Weighted LBMPs are higher compared to July.
- August 2018 average year-to-date monthly cost of \$46.37/MWh is a 30% increase from \$35.80/MWh in August 2017.
- Average daily sendout is 537 GWh/day in August; higher than 529 GWh/day in July 2018 and 477 GWh/day in August 2017.
- Natural gas and distillate prices were higher compared to the previous month.
  - Natural Gas (Transco Z6 NY) was \$3.00/MMBtu, up from \$2.87/MMBtu in July.
  - Natural gas prices are up 39.2% year-over-year.
  - Jet Kerosene Gulf Coast was \$15.67/MMBtu, up from \$15.05/MMBtu in July.
  - Ultra Low Sulfur No.2 Diesel NY Harbor was \$15.36/MMBtu, up from \$14.81/MMBtu in July.
  - Distillate prices are up 33.8% year-over-year.
- Uplift per MWh is higher compared to the previous month.
  - Uplift (not including NYISO cost of operations) is (\$0.02)/MWh; higher than (\$0.13)/MWh in July.
    - Local Reliability Share is \$0.59/MWh, higher than \$0.44/MWh in July.
    - Statewide Share is (\$0.61)/MWh, lower than (\$0.57)/MWh in July.
  - TSA \$ per NYC MWh is \$0.14/MWh.
  - Total uplift costs (Schedule 1 components including NYISO Cost of Operations) are higher than July.

## NYISO Average Cost/MWh (Energy and Ancillary Services) \* from the LBMP Customer point of view

| 2018                                                                                                                                                                   | <u>January</u>                                                                    | <u>February</u>                                                                   | <u>March</u>                                                                      | <u>April</u>                                                                    | <u>May</u>                                                                      | <u>June</u>                                                                       | <u>July</u>                                                                       | <u>August</u>                                                                     | <u>September</u>                                                                  | <u>October</u>                                                                    | November                                                                          | <u>December</u>                                                                   |
|------------------------------------------------------------------------------------------------------------------------------------------------------------------------|-----------------------------------------------------------------------------------|-----------------------------------------------------------------------------------|-----------------------------------------------------------------------------------|---------------------------------------------------------------------------------|---------------------------------------------------------------------------------|-----------------------------------------------------------------------------------|-----------------------------------------------------------------------------------|-----------------------------------------------------------------------------------|-----------------------------------------------------------------------------------|-----------------------------------------------------------------------------------|-----------------------------------------------------------------------------------|-----------------------------------------------------------------------------------|
| LBMP                                                                                                                                                                   | 99.55                                                                             | 33.83                                                                             | 29.91                                                                             | 35.00                                                                           | 28.78                                                                           | 32.53                                                                             | 39.58                                                                             | 42.56                                                                             |                                                                                   |                                                                                   |                                                                                   |                                                                                   |
| NTAC                                                                                                                                                                   | 0.71                                                                              | 0.58                                                                              | 0.88                                                                              | 1.09                                                                            | 0.88                                                                            | 1.00                                                                              | 0.93                                                                              | 0.72                                                                              |                                                                                   |                                                                                   |                                                                                   |                                                                                   |
| Reserve                                                                                                                                                                | 0.92                                                                              | 0.65                                                                              | 0.64                                                                              | 0.81                                                                            | 0.68                                                                            | 0.57                                                                              | 0.49                                                                              | 0.51                                                                              |                                                                                   |                                                                                   |                                                                                   |                                                                                   |
| Regulation                                                                                                                                                             | 0.15                                                                              | 0.15                                                                              | 0.16                                                                              | 0.12                                                                            | 0.14                                                                            | 0.16                                                                              | 0.09                                                                              | 0.09                                                                              |                                                                                   |                                                                                   |                                                                                   |                                                                                   |
| NYISO Cost of Operations                                                                                                                                               | 0.65                                                                              | 0.65                                                                              | 0.66                                                                              | 0.65                                                                            | 0.66                                                                            | 0.67                                                                              | 0.67                                                                              | 0.66                                                                              |                                                                                   |                                                                                   |                                                                                   |                                                                                   |
| FERC Fee Recovery                                                                                                                                                      | 0.08                                                                              | 0.10                                                                              | 0.09                                                                              | 0.10                                                                            | 0.09                                                                            | 0.09                                                                              | 0.06                                                                              | 0.06                                                                              |                                                                                   |                                                                                   |                                                                                   |                                                                                   |
| Uplift                                                                                                                                                                 | (0.92)                                                                            | (0.50)                                                                            | (0.31)                                                                            | (0.45)                                                                          | 0.05                                                                            | 0.30                                                                              | (0.13)                                                                            | (0.02)                                                                            |                                                                                   |                                                                                   |                                                                                   |                                                                                   |
| Uplift: Local Reliability Share                                                                                                                                        | 0.59                                                                              | 0.14                                                                              | 0.19                                                                              | 0.12                                                                            | 0.22                                                                            | 0.18                                                                              | 0.44                                                                              | 0.59                                                                              |                                                                                   |                                                                                   |                                                                                   |                                                                                   |
| Uplift: Statewide Share                                                                                                                                                | (1.52)                                                                            | (0.64)                                                                            | (0.51)                                                                            | (0.57)                                                                          | (0.17)                                                                          | 0.12                                                                              | (0.57)                                                                            | (0.61)                                                                            |                                                                                   |                                                                                   |                                                                                   |                                                                                   |
| Voltage Support and Black Start _                                                                                                                                      | 0.40                                                                              | 0.41                                                                              | 0.42                                                                              | 0.41                                                                            | 0.42                                                                            | 0.42                                                                              | 0.42                                                                              | 0.42                                                                              |                                                                                   |                                                                                   |                                                                                   |                                                                                   |
| Avg Monthly Cost                                                                                                                                                       | 101.54                                                                            | 35.87                                                                             | 32.45                                                                             | 37.74                                                                           | 31.70                                                                           | 35.73                                                                             | 42.12                                                                             | 45.01                                                                             |                                                                                   |                                                                                   |                                                                                   |                                                                                   |
| Avg YTD Cost                                                                                                                                                           | 101.54                                                                            | 72.85                                                                             | 60.06                                                                             | 54.82                                                                           | 50.20                                                                           | 47.70                                                                             | 46.64                                                                             | 46.37                                                                             |                                                                                   |                                                                                   |                                                                                   |                                                                                   |
| TSA \$ per NYC MWh                                                                                                                                                     | 0.00                                                                              | 0.00                                                                              | 0.04                                                                              | 0.00                                                                            | 0.08                                                                            | 0.39                                                                              | 0.21                                                                              | 0.14                                                                              |                                                                                   |                                                                                   |                                                                                   |                                                                                   |
|                                                                                                                                                                        |                                                                                   |                                                                                   |                                                                                   |                                                                                 |                                                                                 | _                                                                                 |                                                                                   | _                                                                                 | _                                                                                 | _                                                                                 |                                                                                   |                                                                                   |
| 2017                                                                                                                                                                   | Januarv                                                                           | Februarv                                                                          | March                                                                             | April                                                                           | Mav                                                                             | June                                                                              | Julv                                                                              | August                                                                            | September                                                                         | October                                                                           | November                                                                          | December                                                                          |
| <b>2017</b> LBMP                                                                                                                                                       | <u>January</u><br>40.07                                                           | February<br>30.95                                                                 | <u>March</u><br>34.97                                                             | <u>April</u><br>31.06                                                           | <u>May</u><br>31.74                                                             | <u>June</u><br>31.76                                                              | <u>July</u><br>35.84                                                              | <u>August</u><br>30.57                                                            | September<br>29.57                                                                | October<br>28.35                                                                  | November<br>30.60                                                                 | December<br>52.63                                                                 |
| LBMP                                                                                                                                                                   | 40.07                                                                             | 30.95                                                                             | 34.97                                                                             | 31.06                                                                           | 31.74                                                                           | 31.76                                                                             | 35.84                                                                             | 30.57                                                                             | 29.57                                                                             | 28.35                                                                             | 30.60                                                                             | 52.63                                                                             |
| LBMP<br>NTAC                                                                                                                                                           | 40.07<br>0.66                                                                     | 30.95<br>1.11                                                                     |                                                                                   |                                                                                 | 31.74<br>0.79                                                                   | 31.76<br>0.62                                                                     | 35.84<br>0.87                                                                     | 30.57<br>0.59                                                                     | 29.57<br>0.62                                                                     | 28.35<br>0.50                                                                     | 30.60<br>0.75                                                                     | 52.63<br>0.81                                                                     |
| LBMP<br>NTAC<br>Reserve                                                                                                                                                | 40.07                                                                             | 30.95                                                                             | 34.97<br>0.86                                                                     | 31.06<br>1.05                                                                   | 31.74                                                                           | 31.76                                                                             | 35.84                                                                             | 30.57                                                                             | 29.57                                                                             | 28.35                                                                             | 30.60<br>0.75<br>0.55                                                             | 52.63                                                                             |
| LBMP<br>NTAC<br>Reserve<br>Regulation                                                                                                                                  | 40.07<br>0.66<br>0.70                                                             | 30.95<br>1.11<br>0.67                                                             | 34.97<br>0.86<br>0.74                                                             | 31.06<br>1.05<br>0.70                                                           | 31.74<br>0.79<br>0.61                                                           | 31.76<br>0.62<br>0.55                                                             | 35.84<br>0.87<br>0.48                                                             | 30.57<br>0.59<br>0.44                                                             | 29.57<br>0.62<br>0.47                                                             | 28.35<br>0.50<br>0.59                                                             | 30.60<br>0.75                                                                     | 52.63<br>0.81<br>0.71                                                             |
| LBMP<br>NTAC<br>Reserve                                                                                                                                                | 40.07<br>0.66<br>0.70<br>0.14                                                     | 30.95<br>1.11<br>0.67<br>0.12                                                     | 34.97<br>0.86<br>0.74<br>0.13                                                     | 31.06<br>1.05<br>0.70<br>0.17                                                   | 31.74<br>0.79<br>0.61<br>0.16                                                   | 31.76<br>0.62<br>0.55<br>0.13                                                     | 35.84<br>0.87<br>0.48<br>0.10                                                     | 30.57<br>0.59<br>0.44<br>0.10                                                     | 29.57<br>0.62<br>0.47<br>0.11                                                     | 28.35<br>0.50<br>0.59<br>0.13                                                     | 30.60<br>0.75<br>0.55<br>0.20                                                     | 52.63<br>0.81<br>0.71<br>0.15                                                     |
| LBMP<br>NTAC<br>Reserve<br>Regulation<br>NYISO Cost of Operations                                                                                                      | 40.07<br>0.66<br>0.70<br>0.14<br>0.65<br>0.09                                     | 30.95<br>1.11<br>0.67<br>0.12<br>0.65<br>0.10                                     | 34.97<br>0.86<br>0.74<br>0.13<br>0.65<br>0.10                                     | 31.06<br>1.05<br>0.70<br>0.17<br>0.65                                           | 31.74<br>0.79<br>0.61<br>0.16<br>0.62                                           | 31.76<br>0.62<br>0.55<br>0.13<br>0.63<br>0.09                                     | 35.84<br>0.87<br>0.48<br>0.10<br>0.63<br>0.07                                     | 30.57<br>0.59<br>0.44<br>0.10<br>0.63<br>0.08                                     | 29.57<br>0.62<br>0.47<br>0.11<br>0.63<br>0.09                                     | 28.35<br>0.50<br>0.59<br>0.13<br>0.62<br>0.10                                     | 30.60<br>0.75<br>0.55<br>0.20<br>0.61<br>0.10                                     | 52.63<br>0.81<br>0.71<br>0.15<br>0.60<br>0.08                                     |
| LBMP<br>NTAC<br>Reserve<br>Regulation<br>NYISO Cost of Operations<br>FERC Fee Recovery                                                                                 | 40.07<br>0.66<br>0.70<br>0.14<br>0.65                                             | 30.95<br>1.11<br>0.67<br>0.12<br>0.65                                             | 34.97<br>0.86<br>0.74<br>0.13<br>0.65                                             | 31.06<br>1.05<br>0.70<br>0.17<br>0.65<br>0.12                                   | 31.74<br>0.79<br>0.61<br>0.16<br>0.62<br>0.10                                   | 31.76<br>0.62<br>0.55<br>0.13<br>0.63                                             | 35.84<br>0.87<br>0.48<br>0.10<br>0.63                                             | 30.57<br>0.59<br>0.44<br>0.10<br>0.63                                             | 29.57<br>0.62<br>0.47<br>0.11<br>0.63                                             | 28.35<br>0.50<br>0.59<br>0.13<br>0.62                                             | 30.60<br>0.75<br>0.55<br>0.20<br>0.61                                             | 52.63<br>0.81<br>0.71<br>0.15<br>0.60                                             |
| LBMP<br>NTAC<br>Reserve<br>Regulation<br>NYISO Cost of Operations<br>FERC Fee Recovery<br>Uplift                                                                       | 40.07<br>0.66<br>0.70<br>0.14<br>0.65<br>0.09<br>(0.73)                           | 30.95<br>1.11<br>0.67<br>0.12<br>0.65<br>0.10<br>(0.54)                           | 34.97<br>0.86<br>0.74<br>0.13<br>0.65<br>0.10<br>(0.46)                           | 31.06<br>1.05<br>0.70<br>0.17<br>0.65<br>0.12<br>0.12                           | 31.74<br>0.79<br>0.61<br>0.16<br>0.62<br>0.10<br>0.10                           | 31.76<br>0.62<br>0.55<br>0.13<br>0.63<br>0.09<br>(0.37)                           | 35.84<br>0.87<br>0.48<br>0.10<br>0.63<br>0.07<br>(0.43)                           | 30.57<br>0.59<br>0.44<br>0.10<br>0.63<br>0.08<br>(0.19)                           | 29.57<br>0.62<br>0.47<br>0.11<br>0.63<br>0.09<br>(0.34)                           | 28.35<br>0.50<br>0.59<br>0.13<br>0.62<br>0.10<br>(0.36)                           | 30.60<br>0.75<br>0.55<br>0.20<br>0.61<br>0.10<br>(0.40)                           | 52.63<br>0.81<br>0.71<br>0.15<br>0.60<br>0.08<br>(0.68)                           |
| LBMP NTAC Reserve Regulation NYISO Cost of Operations FERC Fee Recovery Uplift Uplift: Local Reliability Share                                                         | 40.07<br>0.66<br>0.70<br>0.14<br>0.65<br>0.09<br>(0.73)<br>0.10                   | 30.95<br>1.11<br>0.67<br>0.12<br>0.65<br>0.10<br>(0.54)<br>0.13                   | 34.97<br>0.86<br>0.74<br>0.13<br>0.65<br>0.10<br>(0.46)<br>0.21                   | 31.06<br>1.05<br>0.70<br>0.17<br>0.65<br>0.12<br>0.12<br>0.20                   | 31.74<br>0.79<br>0.61<br>0.16<br>0.62<br>0.10<br>0.10<br>0.24                   | 31.76<br>0.62<br>0.55<br>0.13<br>0.63<br>0.09<br>(0.37)<br>0.15                   | 35.84<br>0.87<br>0.48<br>0.10<br>0.63<br>0.07<br>(0.43)<br>0.11                   | 30.57<br>0.59<br>0.44<br>0.10<br>0.63<br>0.08<br>(0.19)<br>0.12                   | 29.57<br>0.62<br>0.47<br>0.11<br>0.63<br>0.09<br>(0.34)<br>0.16                   | 28.35<br>0.50<br>0.59<br>0.13<br>0.62<br>0.10<br>(0.36)<br>0.14                   | 30.60<br>0.75<br>0.55<br>0.20<br>0.61<br>0.10<br>(0.40)<br>0.20                   | 52.63<br>0.81<br>0.71<br>0.15<br>0.60<br>0.08<br>(0.68)<br>0.09                   |
| LBMP NTAC Reserve Regulation NYISO Cost of Operations FERC Fee Recovery Uplift Uplift: Local Reliability Share Uplift: Statewide Share                                 | 40.07<br>0.66<br>0.70<br>0.14<br>0.65<br>0.09<br>(0.73)<br>0.10<br>(0.83)         | 30.95<br>1.11<br>0.67<br>0.12<br>0.65<br>0.10<br>(0.54)<br>0.13<br>(0.67)         | 34.97<br>0.86<br>0.74<br>0.13<br>0.65<br>0.10<br>(0.46)<br>0.21<br>(0.67)         | 31.06<br>1.05<br>0.70<br>0.17<br>0.65<br>0.12<br>0.12<br>0.20<br>(0.08)         | 31.74<br>0.79<br>0.61<br>0.16<br>0.62<br>0.10<br>0.10<br>0.24<br>(0.13)         | 31.76<br>0.62<br>0.55<br>0.13<br>0.63<br>0.09<br>(0.37)<br>0.15<br>(0.52)         | 35.84<br>0.87<br>0.48<br>0.10<br>0.63<br>0.07<br>(0.43)<br>0.11<br>(0.54)         | 30.57<br>0.59<br>0.44<br>0.10<br>0.63<br>0.08<br>(0.19)<br>0.12<br>(0.31)         | 29.57<br>0.62<br>0.47<br>0.11<br>0.63<br>0.09<br>(0.34)<br>0.16<br>(0.50)         | 28.35<br>0.50<br>0.59<br>0.13<br>0.62<br>0.10<br>(0.36)<br>0.14<br>(0.50)         | 30.60<br>0.75<br>0.55<br>0.20<br>0.61<br>0.10<br>(0.40)<br>0.20<br>(0.60)         | 52.63<br>0.81<br>0.71<br>0.15<br>0.60<br>0.08<br>(0.68)<br>0.09<br>(0.78)         |
| LBMP NTAC Reserve Regulation NYISO Cost of Operations FERC Fee Recovery Uplift Uplift: Local Reliability Share Uplift: Statewide Share Voltage Support and Black Start | 40.07<br>0.66<br>0.70<br>0.14<br>0.65<br>0.09<br>(0.73)<br>0.10<br>(0.83)<br>0.37 | 30.95<br>1.11<br>0.67<br>0.12<br>0.65<br>0.10<br>(0.54)<br>0.13<br>(0.67)<br>0.37 | 34.97<br>0.86<br>0.74<br>0.13<br>0.65<br>0.10<br>(0.46)<br>0.21<br>(0.67)<br>0.38 | 31.06<br>1.05<br>0.70<br>0.17<br>0.65<br>0.12<br>0.12<br>0.20<br>(0.08)<br>0.38 | 31.74<br>0.79<br>0.61<br>0.16<br>0.62<br>0.10<br>0.10<br>0.24<br>(0.13)<br>0.38 | 31.76<br>0.62<br>0.55<br>0.13<br>0.63<br>0.09<br>(0.37)<br>0.15<br>(0.52)<br>0.38 | 35.84<br>0.87<br>0.48<br>0.10<br>0.63<br>0.07<br>(0.43)<br>0.11<br>(0.54)<br>0.38 | 30.57<br>0.59<br>0.44<br>0.10<br>0.63<br>0.08<br>(0.19)<br>0.12<br>(0.31)<br>0.38 | 29.57<br>0.62<br>0.47<br>0.11<br>0.63<br>0.09<br>(0.34)<br>0.16<br>(0.50)<br>0.38 | 28.35<br>0.50<br>0.59<br>0.13<br>0.62<br>0.10<br>(0.36)<br>0.14<br>(0.50)<br>0.38 | 30.60<br>0.75<br>0.55<br>0.20<br>0.61<br>0.10<br>(0.40)<br>0.20<br>(0.60)<br>0.37 | 52.63<br>0.81<br>0.71<br>0.15<br>0.60<br>0.08<br>(0.68)<br>0.09<br>(0.78)<br>0.37 |