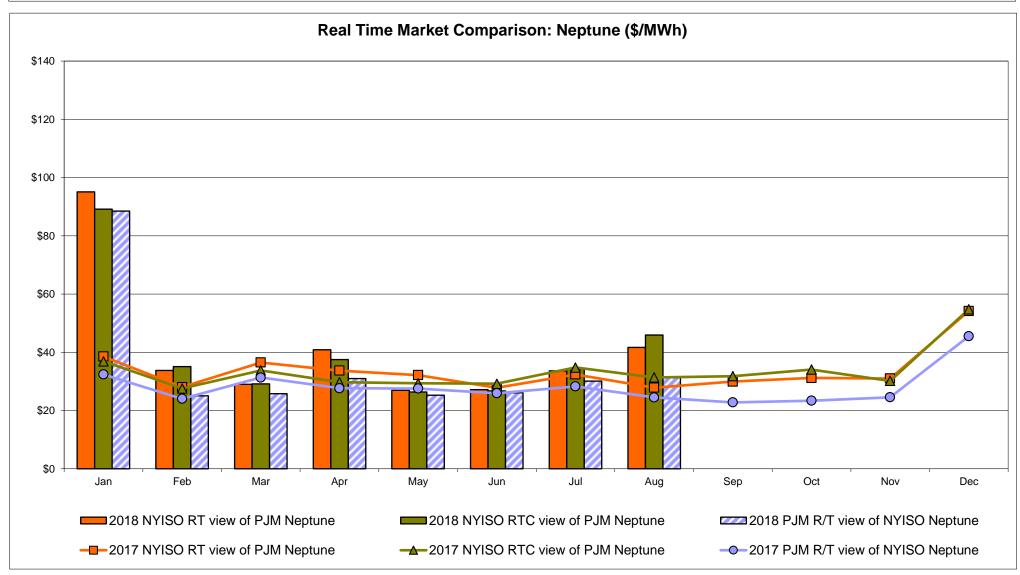

son Ontario IESO**





Notes: Exchange factor used for August 2018 was 0.766753565404079 to US

HOEP: Hourly Ontario Energy Price Pre-Dispatch: Projected Energy Price

#### **External Controllable Line: Cross Sound Cable (New England)**





#### Note:

ISO-NE Forecast is an advisory posting @ 18:00 day before.

The DAM and R/T prices at the Shorham 13899 interface are used for ISO-NE.

The DAM and R/T prices at the CSC interface are used for NYISO.

#### **External Controllable Line: Northport - Norwalk (New England)**





#### Note:

ISO-NE Forecast is an advisory posting @ 18:00 day before.

The DAM and R/T prices at the Northport 138 interface are used for ISO-NE.

The DAM and R/T prices at the 1385 interface are used for NYISO.

#### **External Controllable Line: Neptune (PJM)**





### **External Comparison Hydro-Quebec**





Note:

Hydro-Quebec Prices are unavailable.

#### **External Controllable Line: Linden VFT (PJM)**





#### **External Controllable Line: Hudson (PJM)**





#### **NYISO Real Time Price Correction Statistics**

|