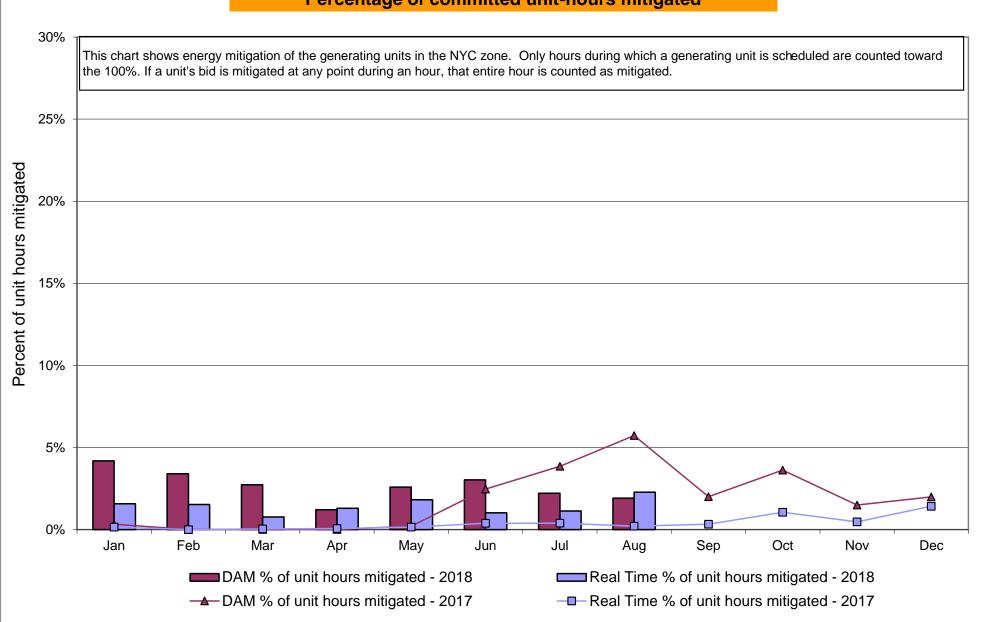

<br>0.61<br>0.61<br>0.30<br>0.21<br>0.15<br>0.15<br>0.15<br>5.52<br>0.24<br>1.59<br>1.59<br>0.90<br>0.59<br>0.21<br>0.21<br>0.21<br>0.21<br>0.21<br>0.21<br>0.21 | 5.37<br>5.37<br>4.89<br>5.09<br>5.09<br>4.82<br>4.82<br>4.82<br>4.82<br>4.82<br>8.57<br>0.99<br>0.99<br>0.09<br>0.09<br>0.08<br>0.08<br>0.08<br>0.08<br>0.08<br>1.96<br>1.16<br>0.18<br>0.11<br>0.11<br>0.11         | 4.83 4.83 4.50 4.43 4.43 4.39 4.39 4.39 4.39 7.77  1.05 1.05 0.82 0.00 0.00 0.00 0.00 0.00 0.00 0.00                                                         | 4.89 4.89 4.73 4.49 4.43 4.43 4.43 4.43 13.80  1.92 1.92 1.14 0.00 0.00 0.00 0.00 0.00 0.00 0.00                                                      |

## NYISO In City Energy Mitigation - AMP (NYC Zone) 2017 - 2018 Percentage of committed unit-hours mitigated









## NYISO LBMP ZONES



#### **Billing Codes for Chart C**

| Chart - C Category Name                   | <b>Billing Code</b> | Billing Category Name                                                              |
|-------------------------------------------|---------------------|------------------------------------------------------------------------------------|
| Bid Production Cost Guarantee Balancing   | 81203               | Balancing NYISO Bid Production Cost Guarantee - Internal Units                     |
| Bid Production Cost Guarantee Balancing   | 81204               | Balancing NYISO Bid Production Cost Guarantee - External Units                     |
| Bid Production Cost Guarantee Balancing   | 81205               | Balancing NYISO Bid Production Cost Guarantee Expendi