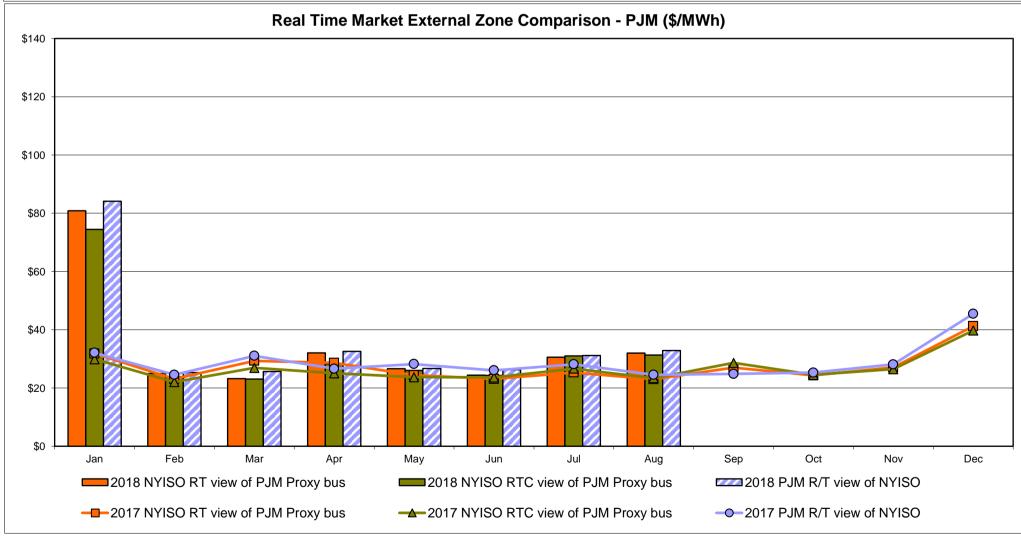

|
| Unweighted Price * Standard Deviation  RTC LBMP  Unweighted Price * Standard Deviation                | Zone O<br>30.30<br>9.59       | QUEBEC (Wheel)  Zone M  28.57 10.27              | QUEBEC (Import/Export)  Zone M  28.57 10.27              | Zone P<br>33.08<br>11.77         | <b>ENGLAND Zone N</b> 35.63 13.91  37.95 | SOUND<br>CABLE<br>Controllable<br>Line<br>41.66<br>21.81                   | NORWALK<br>Controllable<br>Line<br>38.56<br>14.97                                 | 22.89<br>Controllable<br>Line<br>41.03<br>22.89 | 25.50<br>11.97                         | 26.71<br>14.41<br>34.99                | 26.59<br>9.06                         |

<sup>\*</sup> Straight LBMP averages

















### **External Comparison ISO-New England**





### **External Comparison PJM**





#### **External Comparison Ontario IESO**





Notes: Exchange factor used for August 2018 was 0.766753565404079 to US

HOEP: Hourly Ontario Energy Price Pre-Dispatch: Projected Energy Price

#### **External Controllable Line: Cross Sound Cable (New England)**





#### Note:

ISO-NE Forecast is an advisory posting @ 18:00 day before.

The DAM and R/T prices at the Shorham 13899 interface are used for ISO-NE.

The DAM and R/T prices at the CSC interface are used for NYISO.

#### **External Controllable Line: Northport - Norwalk (New England)**





#### Note:

ISO-NE Forecast is an advisory posting @ 18:00 day before.

The DAM and R/T prices at the Northport 138 interface are used for ISO-NE.

The DAM and R/T prices at the 1385 interface are used for NYISO.

#### **External Controllable