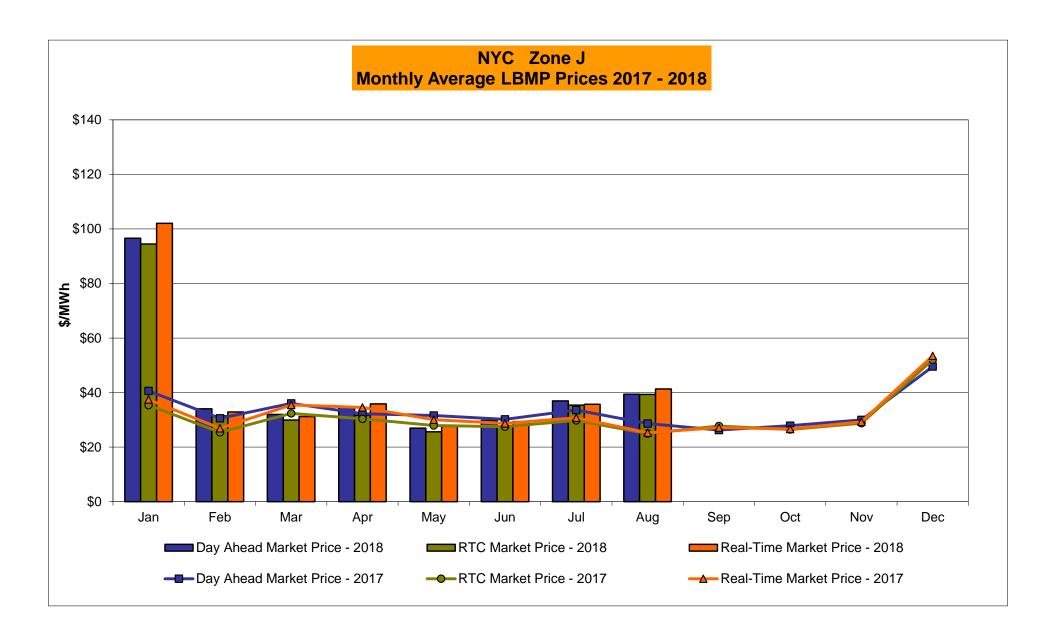

# Market Performance Highlights August 2018

- LBMP for August is \$42.56/MWh; higher than \$39.58/MWh in July 2018 and \$30.57/MWh in August 2017.
  - Day Ahead and Real Time Load Weighted LBMPs are higher compared to July.
- August 2018 average year-to-date monthly cost of \$46.37/MWh is a 30% increase from \$35.80/MWh in August 2017.
- Average daily sendout is 537 GWh/day in August; higher than 529 GWh/day in July 2018 and 477 GWh/day in August 2017.
- Natural gas and distillate prices were higher compared to the previous month.
  - Natural Gas (Transco Z6 NY) was \$3.00/MMBtu, up from \$2.87/MMBtu in July.
  - Natural gas prices are up 39.2% year-over-year.
  - Jet Kerosene Gulf Coast was \$15.67/MMBtu, up from \$15.05/MMBtu in July.
  - Ultra Low Sulfur No.2 Diesel NY Harbor was \$15.36/MMBtu, up from \$14.81/MMBtu in July.
  - Distillate prices are up 33.8% year-over-year.
- Uplift per MWh is higher compared to the previous month.
  - Uplift (not including NYISO cost of operations) is (\$0.02)/MWh; higher than (\$0.13)/MWh in July.
    - Local Reliability Share is \$0.59/MWh, higher than \$0.44/MWh in July.
    - Statewide Share is (\$0.61)/MWh, lower than (\$0.57)/MWh in July.
  - TSA \$ per NYC MWh is \$0.14/MWh.
  - Total uplift costs (Schedule 1 components including NYISO Cost of Operations) are higher than July.

## NYISO Average Cost/MWh (Energy and Ancillary Services) \* from the LBMP Customer point of view

| 2018                                                                                                                                                                   | <u>January</u>                                                                    | <u>February</u>                                                                   | <u>March</u>                                                                      | <u>April</u>                                                                    | <u>May</u>                                                                      | <u>June</u>                                                                       | <u>July</u>                                                                       | <u>August</u>                                                                     | <u>September</u>                                                                  | <u>October</u>                                                                    | November                                                                          | <u>December</u>                                                                   |
|------------------------------------------------------------------------------------------------------------------------------------------------------------------------|-----------------------------------------------------------------------------------|-----------------------------------------------------------------------------------|-----------------------------------------------------------------------------------|---------------------------------------------------------------------------------|---------------------------------------------------------------------------------|-----------------------------------------------------------------------------------|-----------------------------------------------------------------------------------|-----------------------------------------------------------------------------------|-----------------------------------------------------------------------------------|-----------------------------------------------------------------------------------|-----------------------------------------------------------------------------------|-----------------------------------------------------------------------------------|
| LBMP                                                                                                                                                                   | 99.55                                                                             | 33.83                                                                             | 29.91                                                                             | 35.00                                                                           | 28.78                                                                           | 32.53                                                                             | 39.58                                                                             | 42.56                                                                             |                                                                                   |                                                                                   |                                                                                   |                                                                                   |
| NTAC                                                                                                                                                                   | 0.71                                                                              | 0.58                                                                              | 0.88                                                                              | 1.09                                                                            | 0.88                                                                            | 1.00                                                                              | 0.93                                                                              | 0.72                                                                              |                                                                                   |                                                                                   |                                                                                   |                                                                                   |
| Reserve                                                                                                                                                                | 0.92                                                                              | 0.65                                                                              | 0.64                                                                              | 0.81                                                                            | 0.68                                                                            | 0.57                                                                              | 0.49                                                                              | 0.51                                                                              |                                                                                   |                                                                                   |                                                                                   |                                                                                   |
| Regulation                                                                                                                                                             | 0.15                                                                              | 0.15                                                                              | 0.16                                                                              | 0.12                                                                            | 0.14                                                                            | 0.16                                                                              | 0.09                                                                              | 0.09                                                                              |                                                                                   |                                                                                   |                                                                                   |                                                                                   |
| NYISO Cost of Operations                                                                                                                                               | 0.65                                                                              | 0.65                                                                              | 0.66                                                                              | 0.65                                                                            | 0.66                                                                            | 0.67                                                                              | 0.67                                                                              | 0.66                                                                              |                                                                                   |                                                                                   |                                                                                   |                                                                                   |
| FERC Fee Recovery                                                                                                                                                      | 0.08                                                                              | 0.10                                                                              | 0.09                                                                              | 0.10                                                                            | 0.09                                                                            | 0.09                                                                              | 0.06                                                                              | 0.06                                                                              |                                                                                   |                                                                                   |                                                                                   |                                                                                   |
| Uplift                                                                                                                                                                 | (0.92)                                                                            | (0.50)                                                                            | (0.31)                                                                            | (0.45)                                                                          | 0.05                                                                            | 0.30                                                                              | (0.13)                                                                            | (0.02)                                                                            |                                                                                   |                                                                                   |                                                                                   |                                                                                   |
| Uplift: Local Reliability Share                                                                                                                                        | 0.59                                                                              | 0.14                                                                              | 0.19                                                                              | 0.12                                                                            | 0.22                                                                            | 0.18                                                                              | 0.44                                                                              | 0.59                                                                              |                                                                                   |                                                                                   |                                                                                   |                                                                                   |
| Uplift: Statewide Share                                                                                                                                                | (1.52)                                                                            | (0.64)                                                                            | (0.51)                                                                            | (0.57)                                                                          | (0.17)                                                                          | 0.12                                                                              | (0.57)                                                                            | (0.61)                                                                            |                                                                                   |                                                                                   |                                                                                   |                                                                                   |
| Voltage Support and Black Start _                                                                                                                                      | 0.40                                                                              | 0.41                                                                              | 0.42                                                                              | 0.41                                                                            | 0.42                                                                            | 0.42                                                                              | 0.42                                                                              | 0.42                                                                              |                                                                                   |                                                                                   |                                                                                   |                                                                                   |
| Avg Monthly Cost                                                                                                                                                       | 101.54                                                                            | 35.87                                                                             | 32.45                                                                             | 37.74                                                                           | 31.70                                                                           | 35.73                                                                             | 42.12                                                                             | 45.01                                                                             |                                                                                   |                                                                                   |                                                                                   |                                                                                   |
| Avg YTD Cost                                                                                                                                                           | 101.54                                                                            | 72.85                                                                             | 60.06                                                                             | 54.82                                                                           | 50.20                                                                           | 47.70                                                                             | 46.64                                                                             | 46.37                                                                             |                                                                                   |                                                                                   |                                                                                   |                                                                                   |
| TSA \$ per NYC MWh                                                                                                                                                     | 0.00                                                                              | 0.00                                                                              | 0.04                                                                              | 0.00                                                                            | 0.08                                                                            | 0.39                                                                              | 0.21                                                                              | 0.14                                                                              |                                                                                   |                                                                                   |                                                                                   |                                                                                   |
|                                                                                                                                                                        |                                                                                   |                                                                                   |                                                                                   |                                                                                 |                                                                                 | _                                                                                 |                                                                                   | _                                                                                 | _                                                                                 | _                                                                                 |                                                                                   |                                                                                   |
| 2017                                                                                                                                                                   | Januarv                                                                           | Februarv                                                                          | March                                                                             | April                                                                           | Mav                                                                             | June                                                                              | Julv                                                                              | August                                                                            | September                                                                         | October                                                                           | November                                                                          | December                                                                          |
| <b>2017</b> LBMP                                                                                                                                                       | <u>January</u><br>40.07                                                           | February<br>30.95                                                                 | <u>March</u><br>34.97                                                             | <u>April</u><br>31.06                                                           | <u>May</u><br>31.74                                                             | <u>June</u><br>31.76                                                              | <u>July</u><br>35.84                                                              | <u>August</u><br>30.57                                                            | September<br>29.57                                                                | October<br>28.35                                                                  | November<br>30.60                                                                 | December<br>52.63                                                                 |
| LBMP                                                                                                                                                                   | 40.07                                                                             | 30.95                                                                             | 34.97                                                                             | 31.06                                                                           | 31.74                                                                           | 31.76                                                                             | 35.84                                                                             | 30.57                                                                             | 29.57                                                                             | 28.35                                                                             | 30.60                                                                             | 52.63                                                                             |
| LBMP<br>NTAC                                                                                                                                                           | 40.07<br>0.66                                                                     | 30.95<br>1.11                                                                     |                                                                                   |                                                                                 | 31.74<br>0.79                                                                   | 31.76<br>0.62                                                                     | 35.84<br>0.87                                                                     | 30.57<br>0.59                                                                     | 29.57<br>0.62                                                                     | 28.35<br>0.50                                                                     | 30.60<br>0.75                                                                     | 52.63<br>0.81                                                                     |
| LBMP<br>NTAC<br>Reserve                                                                                                                                                | 40.07                                                                             | 30.95                                                                             | 34.97<br>0.86                                                                     | 31.06<br>1.05                                                                   | 31.74                                                                           | 31.76                                                                             | 35.84                                                                             | 30.57                                                                             | 29.57                                                                             | 28.35                                                                             | 30.60<br>0.75<br>0.55                                                             | 52.63                                                                             |
| LBMP<br>NTAC<br>Reserve<br>Regulation                                                                                                                                  | 40.07<br>0.66<br>0.70                                                             | 30.95<br>1.11<br>0.67                                                             | 34.97<br>0.86<br>0.74                                                             | 31.06<br>1.05<br>0.70                                                           | 31.74<br>0.79<br>0.61                                                           | 31.76<br>0.62<br>0.55                                                             | 35.84<br>0.87<br>0.48                                                             | 30.57<br>0.59<br>0.44                                                             | 29.57<br>0.62<br>0.47                                                             | 28.35<br>0.50<br>0.59                                                             | 30.60<br>0.75                                                                     | 52.63<br>0.81<br>0.71                                                             |
| LBMP<br>NTAC<br>Reserve                                                                                                                                                | 40.07<br>0.66<br>0.70<br>0.14                                                     | 30.95<br>1.11<br>0.67<br>0.12                                                     | 34.97<br>0.86<br>0.74<br>0.13                                                     | 31.06<br>1.05<br>0.70<br>0.17                                                   | 31.74<br>0.79<br>0.61<br>0.16                                                   | 31.76<br>0.62<br>0.55<br>0.13                                                     | 35.84<br>0.87<br>0.48<br>0.10                                                     | 30.57<br>0.59<br>0.44<br>0.10                                                     | 29.57<br>0.62<br>0.47<br>0.11                                                     | 28.35<br>0.50<br>0.59<br>0.13                                                     | 30.60<br>0.75<br>0.55<br>0.20                                                     | 52.63<br>0.81<br>0.71<br>0.15                                                     |
| LBMP<br>NTAC<br>Reserve<br>Regulation<br>NYISO Cost of Operations                                                                                                      | 40.07<br>0.66<br>0.70<br>0.14<br>0.65<br>0.09                                     | 30.95<br>1.11<br>0.67<br>0.12<br>0.65<br>0.10                                     | 34.97<br>0.86<br>0.74<br>0.13<br>0.65<br>0.10                                     | 31.06<br>1.05<br>0.70<br>0.17<br>0.65                                           | 31.74<br>0.79<br>0.61<br>0.16<br>0.62                                           | 31.76<br>0.62<br>0.55<br>0.13<br>0.63<br>0.09                                     | 35.84<br>0.87<br>0.48<br>0.10<br>0.63<br>0.07                                     | 30.57<br>0.59<br>0.44<br>0.10<br>0.63<br>0.08                                     | 29.57<br>0.62<br>0.47<br>0.11<br>0.63<br>0.09                                     | 28.35<br>0.50<br>0.59<br>0.13<br>0.62<br>0.10                                     | 30.60<br>0.75<br>0.55<br>0.20<br>0.61<br>0.10                                     | 52.63<br>0.81<br>0.71<br>0.15<br>0.60<br>0.08                                     |
| LBMP<br>NTAC<br>Reserve<br>Regulation<br>NYISO Cost of Operations<br>FERC Fee Recovery                                                                                 | 40.07<br>0.66<br>0.70<br>0.14<br>0.65                                             | 30.95<br>1.11<br>0.67<br>0.12<br>0.65                                             | 34.97<br>0.86<br>0.74<br>0.13<br>0.65                                             | 31.06<br>1.05<br>0.70<br>0.17<br>0.65<br>0.12                                   | 31.74<br>0.79<br>0.61<br>0.16<br>0.62<br>0.10                                   | 31.76<br>0.62<br>0.55<br>0.13<br>0.63                                             | 35.84<br>0.87<br>0.48<br>0.10<br>0.63                                             | 30.57<br>0.59<br>0.44<br>0.10<br>0.63                                             | 29.57<br>0.62<br>0.47<br>0.11<br>0.63                                             | 28.35<br>0.50<br>0.59<br>0.13<br>0.62                                             | 30.60<br>0.75<br>0.55<br>0.20<br>0.61                                             | 52.63<br>0.81<br>0.71<br>0.15<br>0.60                                             |
| LBMP<br>NTAC<br>Reserve<br>Regulation<br>NYISO Cost of Operations<br>FERC Fee Recovery<br>Uplift                                                                       | 40.07<br>0.66<br>0.70<br>0.14<br>0.65<br>0.09<br>(0.73)                           | 30.95<br>1.11<br>0.67<br>0.12<br>0.65<br>0.10<br>(0.54)                           | 34.97<br>0.86<br>0.74<br>0.13<br>0.65<br>0.10<br>(0.46)                           | 31.06<br>1.05<br>0.70<br>0.17<br>0.65<br>0.12<br>0.12                           | 31.74<br>0.79<br>0.61<br>0.16<br>0.62<br>0.10<br>0.10                           | 31.76<br>0.62<br>0.55<br>0.13<br>0.63<br>0.09<br>(0.37)                           | 35.84<br>0.87<br>0.48<br>0.10<br>0.63<br>0.07<br>(0.43)                           | 30.57<br>0.59<br>0.44<br>0.10<br>0.63<br>0.08<br>(0.19)                           | 29.57<br>0.62<br>0.47<br>0.11<br>0.63<br>0.09<br>(0.34)                           | 28.35<br>0.50<br>0.59<br>0.13<br>0.62<br>0.10<br>(0.36)                           | 30.60<br>0.75<br>0.55<br>0.20<br>0.61<br>0.10<br>(0.40)                           | 52.63<br>0.81<br>0.71<br>0.15<br>0.60<br>0.08<br>(0.68)                           |
| LBMP NTAC Reserve Regulation NYISO Cost of Operations FERC Fee Recovery Uplift Uplift: Local Reliability Share                                                         | 40.07<br>0.66<br>0.70<br>0.14<br>0.65<br>0.09<br>(0.73)<br>0.10                   | 30.95<br>1.11<br>0.67<br>0.12<br>0.65<br>0.10<br>(0.54)<br>0.13                   | 34.97<br>0.86<br>0.74<br>0.13<br>0.65<br>0.10<br>(0.46)<br>0.21                   | 31.06<br>1.05<br>0.70<br>0.17<br>0.65<br>0.12<br>0.12<br>0.20                   | 31.74<br>0.79<br>0.61<br>0.16<br>0.62<br>0.10<br>0.10<br>0.24                   | 31.76<br>0.62<br>0.55<br>0.13<br>0.63<br>0.09<br>(0.37)<br>0.15                   | 35.84<br>0.87<br>0.48<br>0.10<br>0.63<br>0.07<br>(0.43)<br>0.11                   | 30.57<br>0.59<br>0.44<br>0.10<br>0.63<br>0.08<br>(0.19)<br>0.12                   | 29.57<br>0.62<br>0.47<br>0.11<br>0.63<br>0.09<br>(0.34)<br>0.16                   | 28.35<br>0.50<br>0.59<br>0.13<br>0.62<br>0.10<br>(0.36)<br>0.14                   | 30.60<br>0.75<br>0.55<br>0.20<br>0.61<br>0.10<br>(0.40)<br>0.20                   | 52.63<br>0.81<br>0.71<br>0.15<br>0.60<br>0.08<br>(0.68)<br>0.09                   |
| LBMP NTAC Reserve Regulation NYISO Cost of Operations FERC Fee Recovery Uplift Uplift: Local Reliability Share Uplift: Statewide Share                                 | 40.07<br>0.66<br>0.70<br>0.14<br>0.65<br>0.09<br>(0.73)<br>0.10<br>(0.83)         | 30.95<br>1.11<br>0.67<br>0.12<br>0.65<br>0.10<br>(0.54)<br>0.13<br>(0.67)         | 34.97<br>0.86<br>0.74<br>0.13<br>0.65<br>0.10<br>(0.46)<br>0.21<br>(0.67)         | 31.06<br>1.05<br>0.70<br>0.17<br>0.65<br>0.12<br>0.12<br>0.20<br>(0.08)         | 31.74<br>0.79<br>0.61<br>0.16<br>0.62<br>0.10<br>0.10<br>0.24<br>(0.13)         | 31.76<br>0.62<br>0.55<br>0.13<br>0.63<br>0.09<br>(0.37)<br>0.15<br>(0.52)         | 35.84<br>0.87<br>0.48<br>0.10<br>0.63<br>0.07<br>(0.43)<br>0.11<br>(0.54)         | 30.57<br>0.59<br>0.44<br>0.10<br>0.63<br>0.08<br>(0.19)<br>0.12<br>(0.31)         | 29.57<br>0.62<br>0.47<br>0.11<br>0.63<br>0.09<br>(0.34)<br>0.16<br>(0.50)         | 28.35<br>0.50<br>0.59<br>0.13<br>0.62<br>0.10<br>(0.36)<br>0.14<br>(0.50)         | 30.60<br>0.75<br>0.55<br>0.20<br>0.61<br>0.10<br>(0.40)<br>0.20<br>(0.60)         | 52.63<br>0.81<br>0.71<br>0.15<br>0.60<br>0.08<br>(0.68)<br>0.09<br>(0.78)         |
| LBMP NTAC Reserve Regulation NYISO Cost of Operations FERC Fee Recovery Uplift Uplift: Local Reliability Share Uplift: Statewide Share Voltage Support and Black Start | 40.07<br>0.66<br>0.70<br>0.14<br>0.65<br>0.09<br>(0.73)<br>0.10<br>(0.83)<br>0.37 | 30.95<br>1.11<br>0.67<br>0.12<br>0.65<br>0.10<br>(0.54)<br>0.13<br>(0.67)<br>0.37 | 34.97<br>0.86<br>0.74<br>0.13<br>0.65<br>0.10<br>(0.46)<br>0.21<br>(0.67)<br>0.38 | 31.06<br>1.05<br>0.70<br>0.17<br>0.65<br>0.12<br>0.12<br>0.20<br>(0.08)<br>0.38 | 31.74<br>0.79<br>0.61<br>0.16<br>0.62<br>0.10<br>0.10<br>0.24<br>(0.13)<br>0.38 | 31.76<br>0.62<br>0.55<br>0.13<br>0.63<br>0.09<br>(0.37)<br>0.15<br>(0.52)<br>0.38 | 35.84<br>0.87<br>0.48<br>0.10<br>0.63<br>0.07<br>(0.43)<br>0.11<br>(0.54)<br>0.38 | 30.57<br>0.59<br>0.44<br>0.10<br>0.63<br>0.08<br>(0.19)<br>0.12<br>(0.31)<br>0.38 | 29.57<br>0.62<br>0.47<br>0.11<br>0.63<br>0.09<br>(0.34)<br>0.16<br>(0.50)<br>0.38 | 28.35<br>0.50<br>0.59<br>0.13<br>0.62<br>0.10<br>(0.36)<br>0.14<br>(0.50)<br>0.38 | 30.60<br>0.75<br>0.55<br>0.20<br>0.61<br>0.10<br>(0.40)<br>0.20<br>(0.60)<br>0.37 | 52.63<br>0.81<br>0.71<br>0.15<br>0.60<br>0.08<br>(0.68)<br>0.09<br>(0.78)<br>0.37 |