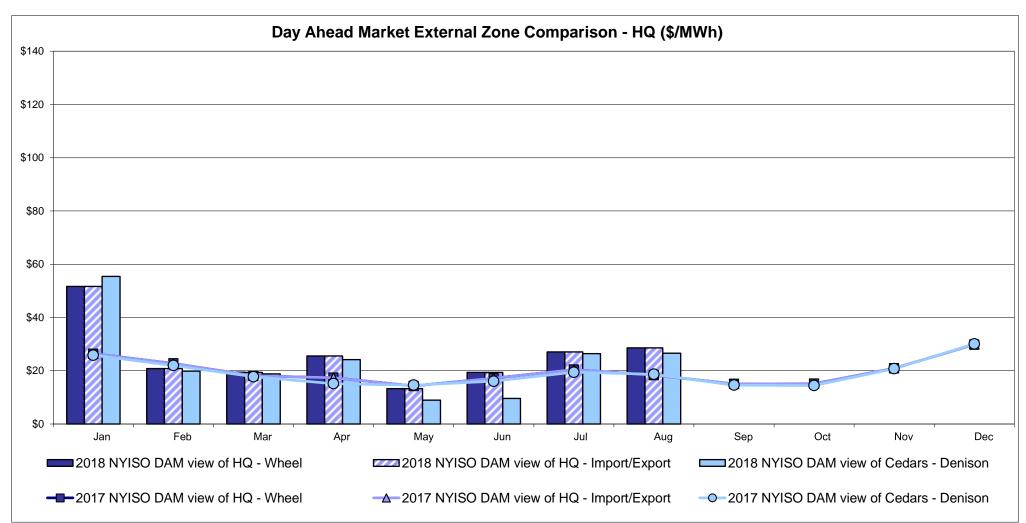

or used for August 2018 was 0.766753565404079 to US

HOEP: Hourly Ontario Energy Price Pre-Dispatch: Projected Energy Price

#### **External Controllable Line: Cross Sound Cable (New England)**





#### Note:

ISO-NE Forecast is an advisory posting @ 18:00 day before.

The DAM and R/T prices at the Shorham 13899 interface are used for ISO-NE.

The DAM and R/T prices at the CSC interface are used for NYISO.

#### **External Controllable Line: Northport - Norwalk (New England)**





#### Note:

ISO-NE Forecast is an advisory posting @ 18:00 day before.

The DAM and R/T prices at the Northport 138 interface are used for ISO-NE.

The DAM and R/T prices at the 1385 interface are used for NYISO.

#### **External Controllable Line: Neptune (PJM)**





### **External Comparison Hydro-Quebec**





Note:

Hydro-Quebec Prices are unavailable.

#### **External Controllable Line: Linden VFT (PJM)**





#### **External Controllable Line: Hudson (PJM)**





#### **NYISO Real Time Price Correction Statistics**

|