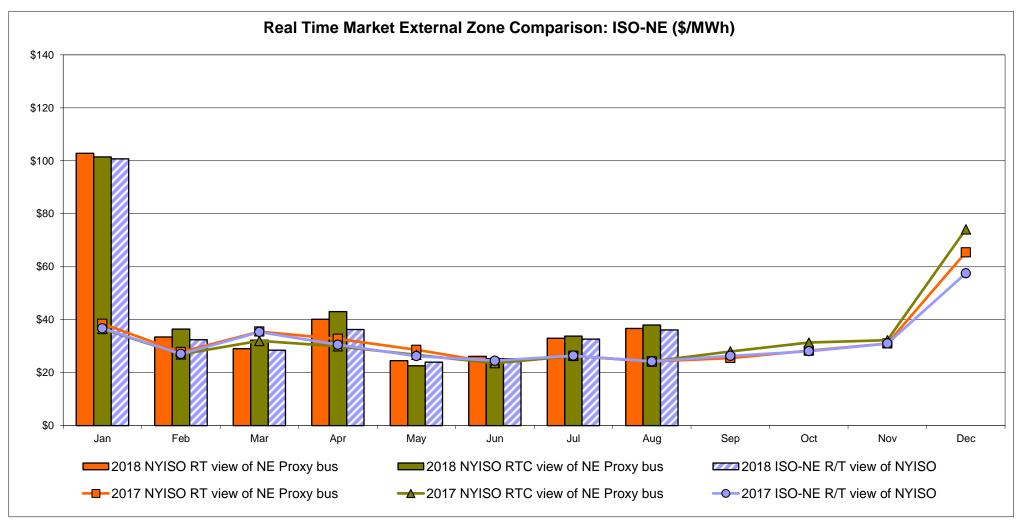

# Market Performance Highlights August 2018

- LBMP for August is \$42.56/MWh; higher than \$39.58/MWh in July 2018 and \$30.57/MWh in August 2017.
  - Day Ahead and Real Time Load Weighted LBMPs are higher compared to July.
- August 2018 average year-to-date monthly cost of \$46.37/MWh is a 30% increase from \$35.80/MWh in August 2017.
- Average daily sendout is 537 GWh/day in August; higher than 529 GWh/day in July 2018 and 477 GWh/day in August 2017.
- Natural gas and distillate prices were higher compared to the previous month.
  - Natural Gas (Transco Z6 NY) was \$3.00/MMBtu, up from \$2.87/MMBtu in July.
  - Natural gas prices are up 39.2% year-over-year.
  - Jet Kerosene Gulf Coast was \$15.67/MMBtu, up from \$15.05/MMBtu in July.
  - Ultra Low Sulfur No.2 Diesel NY Harbor was \$15.36/MMBtu, up from \$14.81/MMBtu in July.
  - Distillate prices are up 33.8% year-over-year.
- Uplift per MWh is higher compared to the previous month.
  - Uplift (not including NYISO cost of operations) is (\$0.02)/MWh; higher than (\$0.13)/MWh in July.
    - Local Reliability Share is \$0.59/MWh, higher than \$0.44/MWh in July.
    - Statewide Share is (\$0.61)/MWh, lower than (\$0.57)/MWh in July.
  - TSA \$ per NYC MWh is \$0.14/MWh.
  - Total uplift costs (Schedule 1 components including NYISO Cost of Operations) are higher than July.