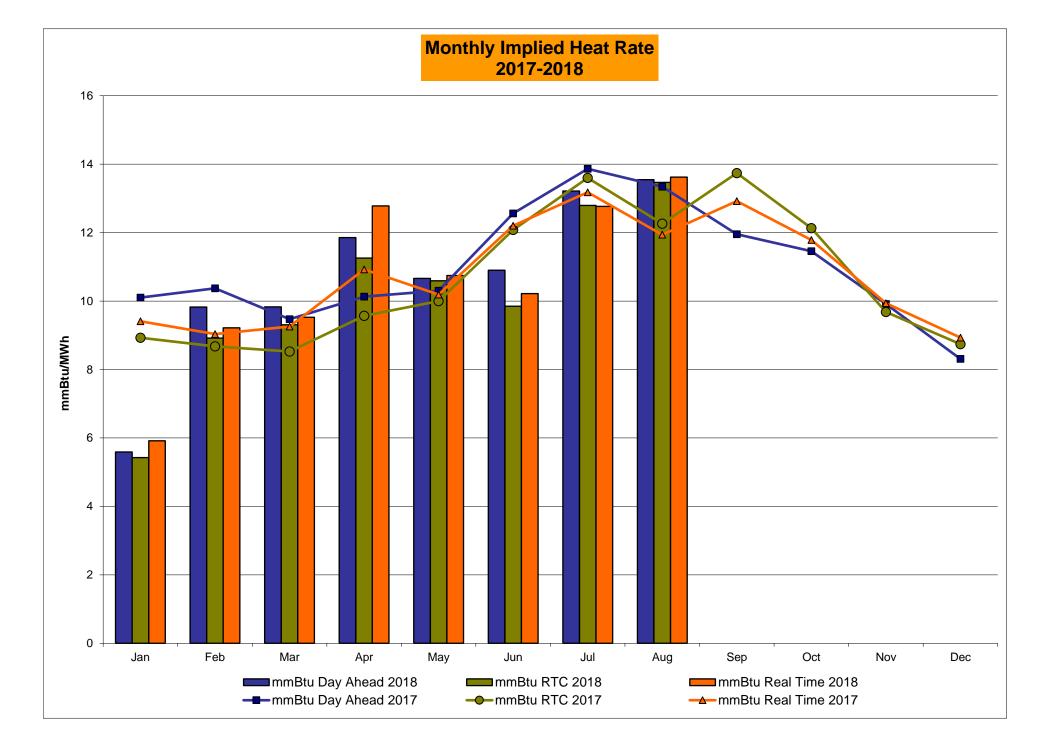

61<br>0.61<br>0.30<br>0.21<br>0.15<br>0.15<br>0.15<br>5.52<br>0.24<br>1.59<br>1.59<br>0.90<br>0.59<br>0.21<br>0.21<br>0.21<br>0.21<br>0.21<br>0.21<br>0.21 | 5.37<br>5.37<br>4.89<br>5.09<br>5.09<br>4.82<br>4.82<br>4.82<br>4.82<br>4.82<br>8.57<br>0.99<br>0.99<br>0.09<br>0.09<br>0.08<br>0.08<br>0.08<br>0.08<br>0.08<br>1.96<br>1.16<br>0.18<br>0.11<br>0.11<br>0.11         | 4.83 4.83 4.50 4.43 4.43 4.39 4.39 4.39 4.39 7.77  1.05 1.05 0.82 0.00 0.00 0.00 0.00 0.00 0.00 0.00                                                         | 4.89 4.89 4.73 4.49 4.43 4.43 4.43 4.43 13.80  1.92 1.92 1.14 0.00 0.00 0.00 0.00 0.00 0.00 0.00                                                      |

## NYISO In City Energy Mitigation - AMP (NYC Zone) 2017 - 2018 Percentage of committed unit-hours mitigated









## NYISO LBMP ZONES



#### **Billing Codes for Chart C**

| Chart - C Category Name                   | <b>Billing Code</b> | Billing Category Name                                                              |
|-------------------------------------------|---------------------|------------------------------------------------------------------------------------|
| Bid Production Cost Guarantee Balancing   | 81203               | Balancing NYISO Bid Production Cost Guarantee - Internal Units                     |
| Bid Production Cost Guarantee Balancing   | 81204               | Balancing NYISO Bid Production Cost Guarantee - External Units                     |
| Bid Production Cost Guarantee Balancing   | 81205               | Balancing NYISO Bid Production Cost Guarantee Expenditure d