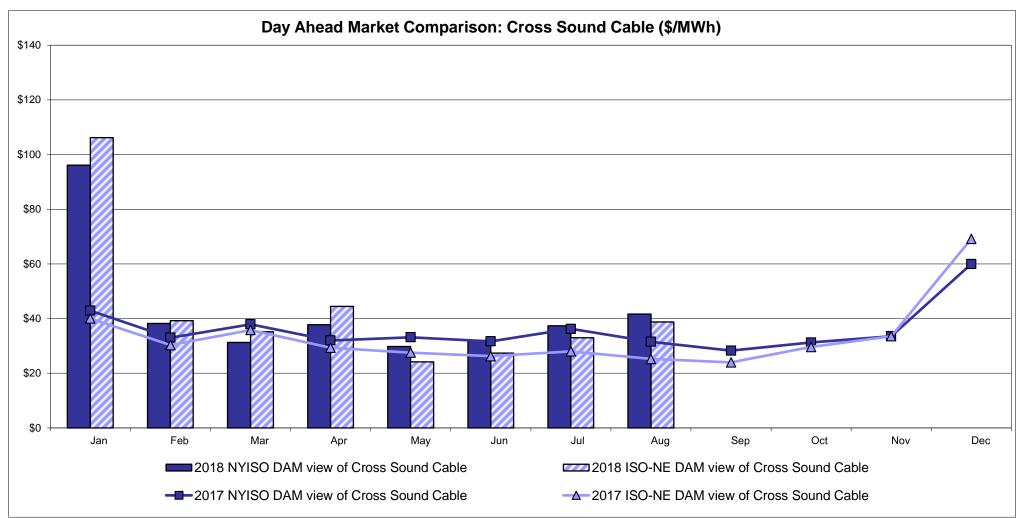

8<br>11.77         | <b>ENGLAND Zone N</b> 35.63 13.91  37.95 | SOUND<br>CABLE<br>Controllable<br>Line<br>41.66<br>21.81                   | NORWALK<br>Controllable<br>Line<br>38.56<br>14.97                                 | 22.89<br>Controllable<br>Line<br>41.03<br>22.89 | 25.50<br>11.97                         | 26.71<br>14.41<br>34.99                | 26.59<br>9.06                         |

<sup>\*</sup> Straight LBMP averages

















### **External Comparison ISO-New England**





### **External Comparison PJM**





#### **External Comparison Ontario IESO**





Notes: Exchange factor used for August 2018 was 0.766753565404079 to US

HOEP: Hourly Ontario Energy Price Pre-Dispatch: Projected Energy Price

#### **External Controllable Line: Cross Sound Cable (New England)**





#### Note:

ISO-NE Forecast is an advisory posting @ 18:00 day before.

The DAM and R/T prices at the Shorham 13899 interface are used for ISO-NE.

The DAM and R/T prices at the CSC interface are used for NYISO.

#### **External Controllable Line: Northport - Norwalk (New England)**





#### Note:

ISO-NE Forecast is an advisory posting @ 18:00 day before.

The DAM and R/T prices at the Northport 138 interface are used for ISO-NE.

The DAM and R/T prices at the 1385 interface are used for NYISO.

#### **External Controllable Line: Neptune (PJM)**





### **External Comparison Hydro-Quebec**





Note:

Hydro-Quebec Prices are unavailable.

#### **External Controllable Line: Linden VFT (PJM)**





#### **External Controllable Line: Hudson (PJM)**





#### **NYISO Real Time Price Cor