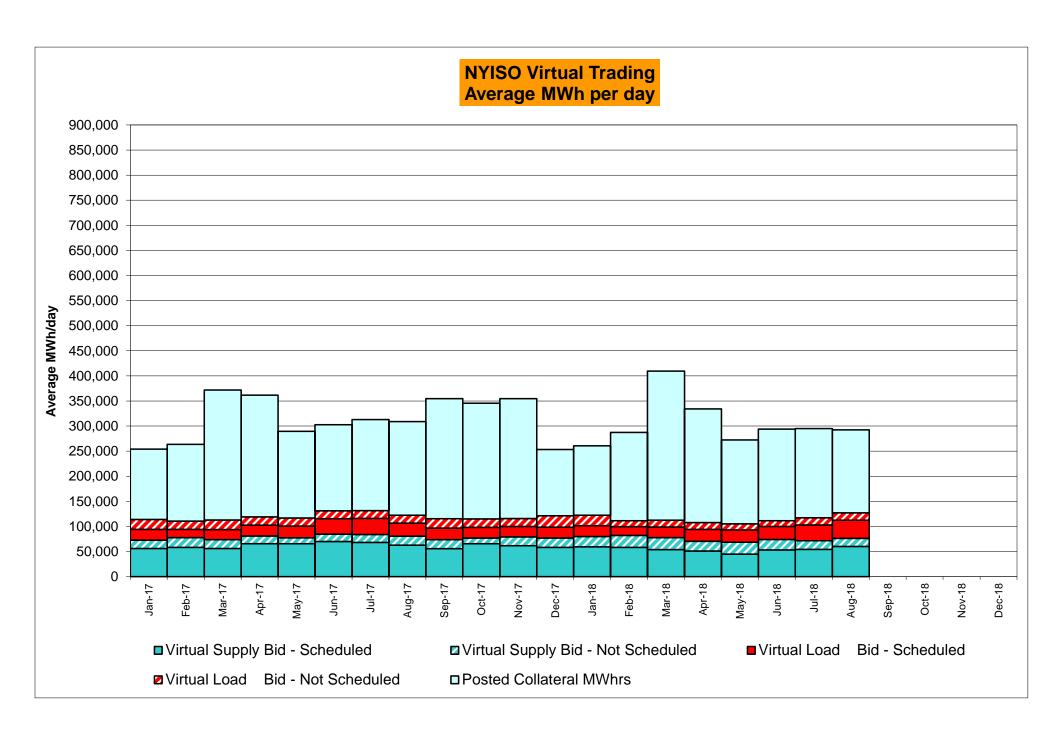

17 720 2.36% 0.94%  0.00 | May  6 744 0.81% 0.25%  12 9,004 0.13% 0.04%  20 744 2.69% 1.30% 2.00 | June  0 720 0.00% 0.21%  0 8,712 0.00% 0.03%  9 720 1.25% 1.29%  0.00 | July  0 744 0.00% 0.18%  0 8,968 0.00% 0.03%  0 744 0.00% 1.10%  0.00          | August  1 744 0.13% 0.17%  1 8,980 0.01% 0.03%  5 744 0.67% 1.05% 0.00 | 4<br>720<br>0.56%<br>0.21%<br>9<br>8,701<br>0.10%<br>0.04%<br>10<br>720<br>1.39%<br>1.08% | 1<br>744<br>0.13%<br>0.21%<br>2<br>9,006<br>0.02%<br>0.03%<br>4<br>744<br>0.54%<br>1.03% | 0<br>721<br>0.00%<br>0.19%<br>0<br>8,712<br>0.00%<br>0.03%<br>8<br>721<br>1.11%<br>1.04% | 0<br>744<br>0.00%<br>0.17%<br>0<br>9,063<br>0.00%<br>0.03%<br>9<br>744<br>1.21%<br>1.05% |

<sup>\*</sup>Calendar days from reservation date; for June 2018 forward, business days from market date









#### Virtual Load and Supply Zonal Statistics (Average MWh/day) - 2018 Virtual Load Bid Virtual Load Bid **Virtual Supply Bid** Virtual Load Bid **Virtual Supply Bid Virtual Supply Bid** Not Not Not Not Not Not Date Scheduled Scheduled Scheduled Scheduled Date Scheduled Scheduled Scheduled Scheduled Date Scheduled Scheduled Scheduled Scheduled Zone Zone Zone MHK VL DUNWOD **WEST** Jan-18 4,761 4,241 1,938 427 Jan-18 763 456 2,040 266 Jan-18 1,795 1,509 2,215 620 Feb-18 3,058 1,941 1,478 603 Feb-18 512 130 1,910 269 Feb-18 742 658 5,891 824 Mar-18 7,263 2,535 860 659 Mar-18 569 139 1,896 309 Mar-18 1,367 755 3.530 487 3,433 470 1,047 2,395 333 Apr-18 8,154 926 393 Apr-18 670 173 1,986 Apr-18 1,781 516 3,242 2,052 440 May-18 7,658 4,266 478 May-18 413 95 758 May-18 1,933 183 Jun-18 7,003