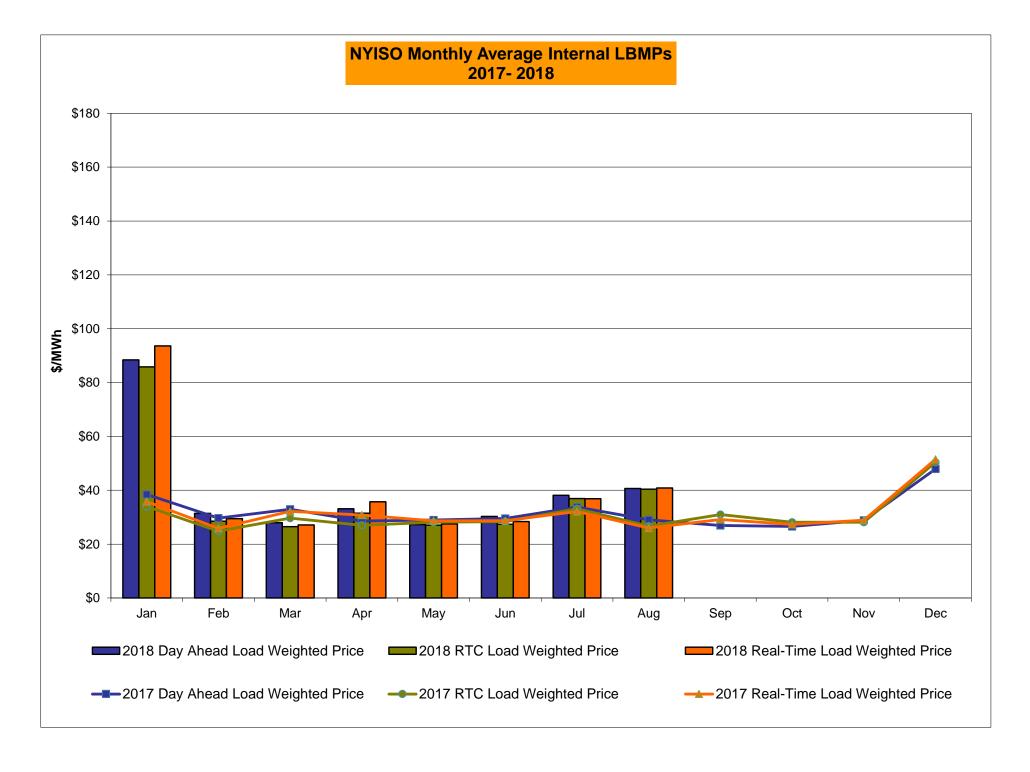

# Market Performance Highlights August 2018

- LBMP for August is \$42.56/MWh; higher than \$39.58/MWh in July 2018 and \$30.57/MWh in August 2017.
  - Day Ahead and Real Time Load Weighted LBMPs are higher compared to July.
- August 2018 average year-to-date monthly cost of \$46.37/MWh is a 30% increase from \$35.80/MWh in August 2017.
- Average daily sendout is 537 GWh/day in August; higher than 529 GWh/day in July 2018 and 477 GWh/day in August 2017.
- Natural gas and distillate prices were higher compared to the previous month.
  - Natural Gas (Transco Z6 NY) was \$3.00/MMBtu, up from \$2.87/MMBtu in July.
  - Natural gas prices are up 39.2% year-over-year.
  - Jet Kerosene Gulf Coast was \$15.67/MMBtu, up from \$15.05/MMBtu in July.
  - Ultra Low Sulfur No.2 Diesel NY Harbor was \$15.36/MMBtu, up from \$14.81/MMBtu in July.
  - Distillate prices are up 33.8% year-over-year.
- Uplift per MWh is higher compared to the previous month.
  - Uplift (not including NYISO cost of operations) is (\$0.02)/MWh; higher than (\$0.13)/MWh in July.
    - Local Reliability Share is \$0.59/MWh, higher than \$0.44/MWh in July.
    - Statewide Share is (\$0.61)/MWh, lower than (\$0.57)/MWh in July.
  - TSA \$ per NYC MWh is \$0.14/MWh.
  - Total uplift costs (Schedule 1 components including NYISO Cost of Operations) are higher than July.

## NYISO Average Cost/MWh (Energy and Ancillary Services) \* from the LBMP Customer point of view

| 2018                                                                                                                                                                   | <u>January</u>                                                                    | <u>February</u>                                                                   | <u>March</u>                                                                      | <u>April</u>                                                                    | <u>May</u>                                                                      | <u>June</u>                                                                       | <u>July</u>                                                                       | <u>August</u>                                                                     | <u>September</u>                                                                  | <u>October</u>                                                                    | November                                                                          | <u>December</u>                                                                   |
|------------------------------------------------------------------------------------------------------------------------------------------------------------------------|-----------------------------------------------------------------------------------|-----------------------------------------------------------------------------------|-----------------------------------------------------------------------------------|---------------------------------------------------------------------------------|---------------------------------------------------------------------------------|-----------------------------------------------------------------------------------|-----------------------------------------------------------------------------------|-----------------------------------------------------------------------------------|-----------------------------------------------------------------------------------|-----------------------------------------------------------------------------------|-----------------------------------------------------------------------------------|-----------------------------------------------------------------------------------|
| LBMP                                                                                                                                                                   | 99.55                                                                             | 33.83                                                                             | 29.91                                                                             | 35.00                                                                           | 28.78                                                                           | 32.53                                                                             | 39.58                                                                             | 42.56                                                                             |                                                                                   |                                                                                   |                                                                                   |                                                                                   |
| NTAC                                                                                                                                                                   | 0.71                                                                              | 0.58                                                                              | 0.88                                                                              | 1.09                                                                            | 0.88                                                                            | 1.00                                                                              | 0.93                                                                              | 0.72                                                                              |                                                                                   |                                                                                   |                                                                                   |                                                                                   |
| Reserve                                                                                                                                                                | 0.92                                                                              | 0.65                                                                              | 0.64                                                                              | 0.81                                                                            | 0.68                                                                            | 0.57                                                                              | 0.49                                                                              | 0.51                                                                              |                                                                                   |                                                                                   |                                                                                   |                                                                                   |
| Regulation                                                                                                                                                             | 0.15                                                                              | 0.15                                                                              | 0.16                                                                              | 0.12                                                                            | 0.14                                                                            | 0.16                                                                              | 0.09                                                                              | 0.09                                                                              |                                                                                   |                                                                                   |                                                                                   |                                                                                   |
| NYISO Cost of Operations                                                                                                                                               | 0.65                                                                              | 0.65                                                                              | 0.66                                                                              | 0.65                                                                            | 0.66                                                                            | 0.67                                                                              | 0.67                                                                              | 0.66                                                                              |                                                                                   |                                                                                   |                                                                                   |                                                                                   |
| FERC Fee Recovery                                                                                                                                                      | 0.08                                                                              | 0.10                                                                              | 0.09                                                                              | 0.10                                                                            | 0.09                                                                            | 0.09                                                                              | 0.06                                                                              | 0.06                                                                              |                                                                                   |                                                                                   |                                                                                   |                                                                                   |
| Uplift                                                                                                                                                                 | (0.92)                                                                            | (0.50)                                                                            | (0.31)                                                                            | (0.45)                                                                          | 0.05                                                                            | 0.30                                                                              | (0.13)                                                                            | (0.02)                                                                            |                                                                                   |                                                                                   |                                                                                   |                                                                                   |
| Uplift: Local Reliability Share                                                                                                                                        | 0.59                                                                              | 0.14                                                                              | 0.19                                                                              | 0.12                                                                            | 0.22                                                                            | 0.18                                                                              | 0.44                                                                              | 0.59                                                                              |                                                                                   |                                                                                   |                                                                                   |                                                                                   |
| Uplift: Statewide Share                                                                                                                                                | (1.52)                                                                            | (0.64)                                                                            | (0.51)                                                                            | (0.57)                                                                          | (0.17)                                                                          | 0.12                                                                              | (0.57)                                                                            | (0.61)                                                                            |                                                                                   |                                                                                   |                                                                                   |                                                                                   |
| Voltage Support and Black Start _                                                                                                                                      | 0.40                                                                              | 0.41                                                                              | 0.42                                                                              | 0.41                                                                            | 0.42                                                                            | 0.42                                                                              | 0.42                                                                              | 0.42                                                                              |                                                                                   |                                                                                   |                                                                                   |                                                                                   |
| Avg Monthly Cost                                                                                                                                                       | 101.54                                                                            | 35.87                                                                             | 32.45                                                                             | 37.74                                                                           | 31.70                                                                           | 35.73                                                                             | 42.12                                                                             | 45.01                                                                             |                                                                                   |                                                                                   |                                                                                   |                                                                                   |
| Avg YTD Cost                                                                                                                                                           | 101.54                                                                            | 72.85                                                                             | 60.06                                                                             | 54.82                                                                           | 50.20                                                                           | 47.70                                                                             | 46.64                                                                             | 46.37                                                                             |                                                                                   |                                                                                   |                                                                                   |                                                                                   |
| TSA \$ per NYC MWh                                                                                                                                                     | 0.00                                                                              | 0.00                                                                              | 0.04                                                                              | 0.00                                                                            | 0.08                                                                            | 0.39                                                                              | 0.21                                                                              | 0.14                                                                              |                                                                                   |                                                                                   |                                                                                   |                                                                                   |
|                                                                                                                                                                        |                                                                                   |                                                                                   |                                                                                   |                                                                                 |                                                                                 | _                                                                                 |                                                                                   | _                                                                                 | _                                                                                 | _                                                                                 |                                                                                   |                                                                                   |
| 2017                                                                                                                                                                   | Januarv                                                                           | Februarv                                                                          | March                                                                             | April                                                                           | Mav                                                                             | June                                                                              | Julv                                                                              | August                                                                            | September                                                                         | October                                                                           | November                                                                          | December                                                                          |
| <b>2017</b> LBMP                                                                                                                                                       | <u>January</u><br>40.07                                                           | February<br>30.95                                                                 | <u>March</u><br>34.97                                                             | <u>April</u><br>31.06                                                           | <u>May</u><br>31.74                                                             | <u>June</u><br>31.76                                                              | <u>July</u><br>35.84                                                              | <u>August</u><br>30.57                                                            | September<br>29.57                                                                | October<br>28.35                                                                  | November<br>30.60                                                                 | December<br>52.63                                                                 |
| LBMP                                                                                                                                                                   | 40.07                                                                             | 30.95                                                                             | 34.97                                                                             | 31.06                                                                           | 31.74                                                                           | 31.76                                                                             | 35.84                                                                             | 30.57                                                                             | 29.57                                                                             | 28.35                                                                             | 30.60                                                                             | 52.63                                                                             |
| LBMP<br>NTAC                                                                                                                                                           | 40.07<br>0.66                                                                     | 30.95<br>1.11                                                                     |                                                                                   |                                                                                 | 31.74<br>0.79                                                                   | 31.76<br>0.62                                                                     | 35.84<br>0.87                                                                     | 30.57<br>0.59                                                                     | 29.57<br>0.62                                                                     | 28.35<br>0.50                                                                     | 30.60<br>0.75                                                                     | 52.63<br>0.81                                                                     |
| LBMP<br>NTAC<br>Reserve                                                                                                                                                | 40.07                                                                             | 30.95                                                                             | 34.97<br>0.86                                                                     | 31.06<br>1.05                                                                   | 31.74                                                                           | 31.76                                                                             | 35.84                                                                             | 30.57                                                                             | 29.57                                                                             | 28.35                                                                             | 30.60<br>0.75<br>0.55                                                             | 52.63                                                                             |
| LBMP<br>NTAC<br>Reserve<br>Regulation                                                                                                                                  | 40.07<br>0.66<br>0.70                                                             | 30.95<br>1.11<br>0.67                                                             | 34.97<br>0.86<br>0.74                                                             | 31.06<br>1.05<br>0.70                                                           | 31.74<br>0.79<br>0.61                                                           | 31.76<br>0.62<br>0.55                                                             | 35.84<br>0.87<br>0.48                                                             | 30.57<br>0.59<br>0.44                                                             | 29.57<br>0.62<br>0.47                                                             | 28.35<br>0.50<br>0.59                                                             | 30.60<br>0.75                                                                     | 52.63<br>0.81<br>0.71                                                             |
| LBMP<br>NTAC<br>Reserve                                                                                                                                                | 40.07<br>0.66<br>0.70<br>0.14                                                     | 30.95<br>1.11<br>0.67<br>0.12                                                     | 34.97<br>0.86<br>0.74<br>0.13                                                     | 31.06<br>1.05<br>0.70<br>0.17                                                   | 31.74<br>0.79<br>0.61<br>0.16                                                   | 31.76<br>0.62<br>0.55<br>0.13                                                     | 35.84<br>0.87<br>0.48<br>0.10                                                     | 30.57<br>0.59<br>0.44<br>0.10                                                     | 29.57<br>0.62<br>0.47<br>0.11                                                     | 28.35<br>0.50<br>0.59<br>0.13                                                     | 30.60<br>0.75<br>0.55<br>0.20                                                     | 52.63<br>0.81<br>0.71<br>0.15                                                     |
| LBMP<br>NTAC<br>Reserve<br>Regulation<br>NYISO Cost of Operations                                                                                                      | 40.07<br>0.66<br>0.70<br>0.14<br>0.65<br>0.09                                     | 30.95<br>1.11<br>0.67<br>0.12<br>0.65<br>0.10                                     | 34.97<br>0.86<br>0.74<br>0.13<br>0.65<br>0.10                                     | 31.06<br>1.05<br>0.70<br>0.17<br>0.65                                           | 31.74<br>0.79<br>0.61<br>0.16<br>0.62                                           | 31.76<br>0.62<br>0.55<br>0.13<br>0.63<br>0.09                                     | 35.84<br>0.87<br>0.48<br>0.10<br>0.63<br>0.07                                     | 30.57<br>0.59<br>0.44<br>0.10<br>0.63<br>0.08                                     | 29.57<br>0.62<br>0.47<br>0.11<br>0.63<br>0.09                                     | 28.35<br>0.50<br>0.59<br>0.13<br>0.62<br>0.10                                     | 30.60<br>0.75<br>0.55<br>0.20<br>0.61<br>0.10                                     | 52.63<br>0.81<br>0.71<br>0.15<br>0.60<br>0.08                                     |
| LBMP<br>NTAC<br>Reserve<br>Regulation<br>NYISO Cost of Operations<br>FERC Fee Recovery                                                                                 | 40.07<br>0.66<br>0.70<br>0.14<br>0.65                                             | 30.95<br>1.11<br>0.67<br>0.12<br>0.65                                             | 34.97<br>0.86<br>0.74<br>0.13<br>0.65                                             | 31.06<br>1.05<br>0.70<br>0.17<br>0.65<br>0.12                                   | 31.74<br>0.79<br>0.61<br>0.16<br>0.62<br>0.10                                   | 31.76<br>0.62<br>0.55<br>0.13<br>0.63                                             | 35.84<br>0.87<br>0.48<br>0.10<br>0.63                                             | 30.57<br>0.59<br>0.44<br>0.10<br>0.63                                             | 29.57<br>0.62<br>0.47<br>0.11<br>0.63                                             | 28.35<br>0.50<br>0.59<br>0.13<br>0.62                                             | 30.60<br>0.75<br>0.55<br>0.20<br>0.61                                             | 52.63<br>0.81<br>0.71<br>0.15<br>0.60                                             |
| LBMP<br>NTAC<br>Reserve<br>Regulation<br>NYISO Cost of Operations<br>FERC Fee Recovery<br>Uplift                                                                       | 40.07<br>0.66<br>0.70<br>0.14<br>0.65<br>0.09<br>(0.73)                           | 30.95<br>1.11<br>0.67<br>0.12<br>0.65<br>0.10<br>(0.54)                           | 34.97<br>0.86<br>0.74<br>0.13<br>0.65<br>0.10<br>(0.46)                           | 31.06<br>1.05<br>0.70<br>0.17<br>0.65<br>0.12<br>0.12                           | 31.74<br>0.79<br>0.61<br>0.16<br>0.62<br>0.10<br>0.10                           | 31.76<br>0.62<br>0.55<br>0.13<br>0.63<br>0.09<br>(0.37)                           | 35.84<br>0.87<br>0.48<br>0.10<br>0.63<br>0.07<br>(0.43)                           | 30.57<br>0.59<br>0.44<br>0.10<br>0.63<br>0.08<br>(0.19)                           | 29.57<br>0.62<br>0.47<br>0.11<br>0.63<br>0.09<br>(0.34)                           | 28.35<br>0.50<br>0.59<br>0.13<br>0.62<br>0.10<br>(0.36)                           | 30.60<br>0.75<br>0.55<br>0.20<br>0.61<br>0.10<br>(0.40)                           | 52.63<br>0.81<br>0.71<br>0.15<br>0.60<br>0.08<br>(0.68)                           |
| LBMP NTAC Reserve Regulation NYISO Cost of Operations FERC Fee Recovery Uplift Uplift: Local Reliability Share                                                         | 40.07<br>0.66<br>0.70<br>0.14<br>0.65<br>0.09<br>(0.73)<br>0.10                   | 30.95<br>1.11<br>0.67<br>0.12<br>0.65<br>0.10<br>(0.54)<br>0.13                   | 34.97<br>0.86<br>0.74<br>0.13<br>0.65<br>0.10<br>(0.46)<br>0.21                   | 31.06<br>1.05<br>0.70<br>0.17<br>0.65<br>0.12<br>0.12<br>0.20                   | 31.74<br>0.79<br>0.61<br>0.16<br>0.62<br>0.10<br>0.10<br>0.24                   | 31.76<br>0.62<br>0.55<br>0.13<br>0.63<br>0.09<br>(0.37)<br>0.15                   | 35.84<br>0.87<br>0.48<br>0.10<br>0.63<br>0.07<br>(0.43)<br>0.11                   | 30.57<br>0.59<br>0.44<br>0.10<br>0.63<br>0.08<br>(0.19)<br>0.12                   | 29.57<br>0.62<br>0.47<br>0.11<br>0.63<br>0.09<br>(0.34)<br>0.16                   | 28.35<br>0.50<br>0.59<br>0.13<br>0.62<br>0.10<br>(0.36)<br>0.14                   | 30.60<br>0.75<br>0.55<br>0.20<br>0.61<br>0.10<br>(0.40)<br>0.20                   | 52.63<br>0.81<br>0.71<br>0.15<br>0.60<br>0.08<br>(0.68)<br>0.09                   |
| LBMP NTAC Reserve Regulation NYISO Cost of Operations FERC Fee Recovery Uplift Uplift: Local Reliability Share Uplift: Statewide Share                                 | 40.07<br>0.66<br>0.70<br>0.14<br>0.65<br>0.09<br>(0.73)<br>0.10<br>(0.83)         | 30.95<br>1.11<br>0.67<br>0.12<br>0.65<br>0.10<br>(0.54)<br>0.13<br>(0.67)         | 34.97<br>0.86<br>0.74<br>0.13<br>0.65<br>0.10<br>(0.46)<br>0.21<br>(0.67)         | 31.06<br>1.05<br>0.70<br>0.17<br>0.65<br>0.12<br>0.12<br>0.20<br>(0.08)         | 31.74<br>0.79<br>0.61<br>0.16<br>0.62<br>0.10<br>0.10<br>0.24<br>(0.13)         | 31.76<br>0.62<br>0.55<br>0.13<br>0.63<br>0.09<br>(0.37)<br>0.15<br>(0.52)         | 35.84<br>0.87<br>0.48<br>0.10<br>0.63<br>0.07<br>(0.43)<br>0.11<br>(0.54)         | 30.57<br>0.59<br>0.44<br>0.10<br>0.63<br>0.08<br>(0.19)<br>0.12<br>(0.31)         | 29.57<br>0.62<br>0.47<br>0.11<br>0.63<br>0.09<br>(0.34)<br>0.16<br>(0.50)         | 28.35<br>0.50<br>0.59<br>0.13<br>0.62<br>0.10<br>(0.36)<br>0.14<br>(0.50)         | 30.60<br>0.75<br>0.55<br>0.20<br>0.61<br>0.10<br>(0.40)<br>0.20<br>(0.60)         | 52.63<br>0.81<br>0.71<br>0.15<br>0.60<br>0.08<br>(0.68)<br>0.09<br>(0.78)         |
| LBMP NTAC Reserve Regulation NYISO Cost of Operations FERC Fee Recovery Uplift Uplift: Local Reliability Share Uplift: Statewide Share Voltage Support and Black Start | 40.07<br>0.66<br>0.70<br>0.14<br>0.65<br>0.09<br>(0.73)<br>0.10<br>(0.83)<br>0.37 | 30.95<br>1.11<br>0.67<br>0.12<br>0.65<br>0.10<br>(0.54)<br>0.13<br>(0.67)<br>0.37 | 34.97<br>0.86<br>0.74<br>0.13<br>0.65<br>0.10<br>(0.46)<br>0.21<br>(0.67)<br>0.38 | 31.06<br>1.05<br>0.70<br>0.17<br>0.65<br>0.12<br>0.12<br>0.20<br>(0.08)<br>0.38 | 31.74<br>0.79<br>0.61<br>0.16<br>0.62<br>0.10<br>0.10<br>0.24<br>(0.13)<br>0.38 | 31.76<br>0.62<br>0.55<br>0.13<br>0.63<br>0.09<br>(0.37)<br>0.15<br>(0.52)<br>0.38 | 35.84<br>0.87<br>0.48<br>0.10<br>0.63<br>0.07<br>(0.43)<br>0.11<br>(0.54)<br>0.38 | 30.57<br>0.59<br>0.44<br>0.10<br>0.63<br>0.08<br>(0.19)<br>0.12<br>(0.31)<br>0.38 | 29.57<br>0.62<br>0.47<br>0.11<br>0.63<br>0.09<br>(0.34)<br>0.16<br>(0.50)<br>0.38 | 28.35<br>0.50<br>0.59<br>0.13<br>0.62<br>0.10<br>(0.36)<br>0.14<br>(0.50)<br>0.38 | 30.60<br>0.75<br>0.55<br>0.20<br>0.61<br>0.10<br>(0.40)<br>0.20<br>(0.60)<br>0.37 | 52.63<br>0.81<br>0.71<br>0.15<br>0.60<br>0.08<br>(0.68)<br>0.09<br>(0.78)<br>0.37 |