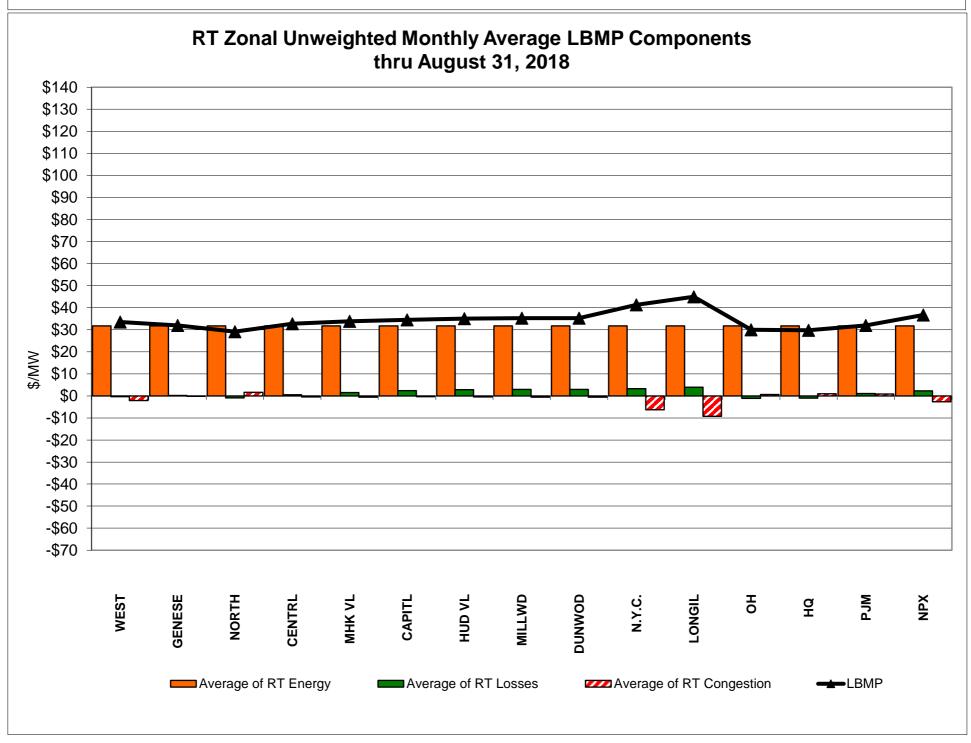

| 36.71<br>14.41<br>34.99<br>18.45       | 26.59<br>9.06<br>28.45<br>20.65       |
| Unweighted Price * Standard Deviation  RTC LBMP  Unweighted Price * Standard Deviation                | Zone O<br>30.30<br>9.59       | QUEBEC (Wheel)  Zone M  28.57 10.27              | QUEBEC (Import/Export)  Zone M  28.57 10.27              | Zone P<br>33.08<br>11.77         | <b>ENGLAND Zone N</b> 35.63 13.91  37.95 | SOUND<br>CABLE<br>Controllable<br>Line<br>41.66<br>21.81                   | NORWALK<br>Controllable<br>Line<br>38.56<br>14.97                                 | 22.89<br>Controllable<br>Line<br>41.03<br>22.89 | 25.50<br>11.97                         | 26.71<br>14.41<br>34.99                | 26.59<br>9.06                         |

<sup>\*</sup> Straight LBMP averages

















### **External Comparison ISO-New England**





### **External Comparison PJM**





#### **External Comparison Ontario IESO**





Notes: Exchange factor used for August 2018 was 0.766753565404079 to US

HOEP: Hourly Ontario Energy Price Pre-Dispatch: Projected Energy Price

#### **External Controllable Line: Cross Sound Cable (New England)**





#### Note:

ISO-NE Forecast is an advisory posting @ 18:00 day before.

The DAM and R/T prices at the Shorham 13899 interface are used for ISO-NE.

The DAM and R/T prices at the CSC interface are used for NYISO.

#### **External Controllable Line: Northport - Norwalk (New England)**





#### Note:

ISO-NE Forecast is an advisory posting @ 18:00 day before.

The DAM and R/T prices at the Northport 138 interface are used for ISO-NE.

The DAM a