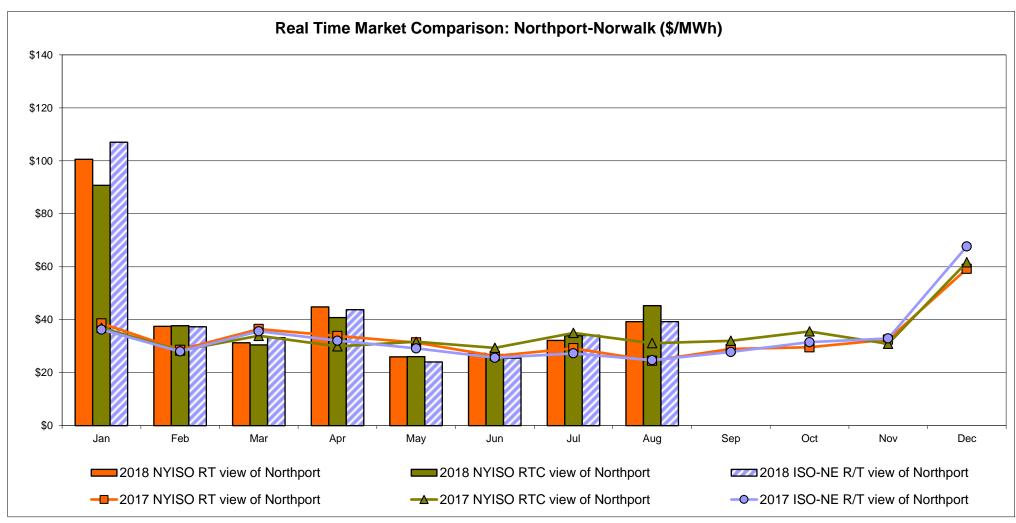

| 26.71<br>14.41<br>34.99                | 26.59<br>9.06                         |

<sup>\*</sup> Straight LBMP averages

















### **External Comparison ISO-New England**





### **External Comparison PJM**





#### **External Comparison Ontario IESO**





Notes: Exchange factor used for August 2018 was 0.766753565404079 to US

HOEP: Hourly Ontario Energy Price Pre-Dispatch: Projected Energy Price

#### **External Controllable Line: Cross Sound Cable (New England)**





#### Note:

ISO-NE Forecast is an advisory posting @ 18:00 day before.

The DAM and R/T prices at the Shorham 13899 interface are used for ISO-NE.

The DAM and R/T prices at the CSC interface are used for NYISO.

#### **External Controllable Line: Northport - Norwalk (New England)**





#### Note:

ISO-NE Forecast is an advisory posting @ 18:00 day before.

The DAM and R/T prices at the Northport 138 interface are used for ISO-NE.

The DAM and R/T prices at the 1385 interface are used for NYISO.

#### **External Controllable Line: Neptune (PJM)**





### **External Comparison Hydro-Quebec**





Note:

Hydro-Quebec Prices are unavailable.

#### **External Controllable Line: Linden VFT (PJM)**





#### **External Controllable Line: Hudson (PJM)**





#### **NYISO Real Time Price Correction Statistics**

|