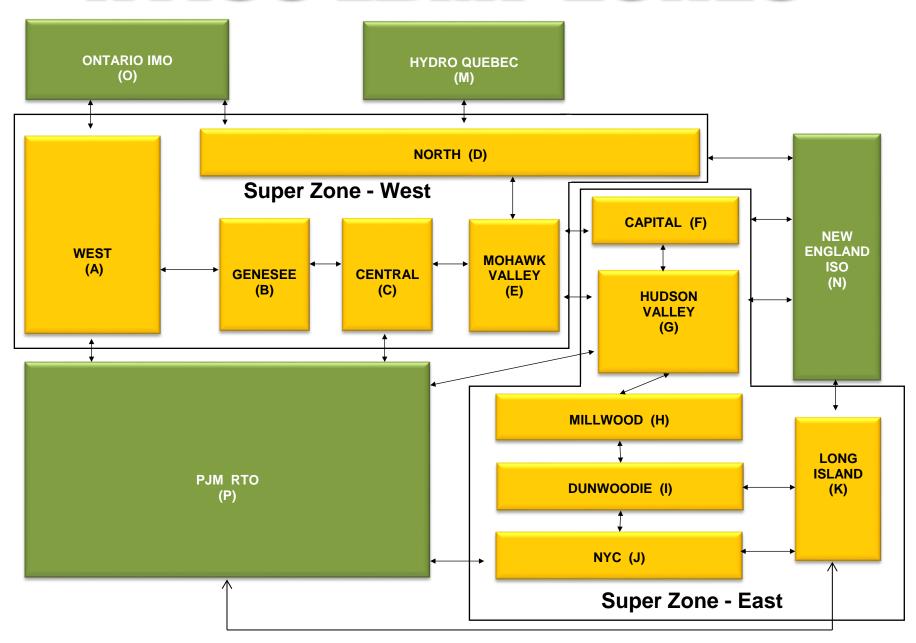

.21<br>0.15<br>0.15<br>0.15<br>5.52<br>0.24<br>1.59<br>1.59<br>0.90<br>0.59<br>0.21<br>0.21<br>0.21<br>0.21<br>0.21<br>0.21<br>0.21 | 5.37<br>5.37<br>4.89<br>5.09<br>5.09<br>4.82<br>4.82<br>4.82<br>4.82<br>4.82<br>8.57<br>0.99<br>0.99<br>0.09<br>0.09<br>0.08<br>0.08<br>0.08<br>0.08<br>0.08<br>1.96<br>1.16<br>0.18<br>0.11<br>0.11<br>0.11         | 4.83 4.83 4.50 4.43 4.43 4.39 4.39 4.39 4.39 7.77  1.05 1.05 0.82 0.00 0.00 0.00 0.00 0.00 0.00 0.00                                                         | 4.89 4.89 4.73 4.49 4.43 4.43 4.43 4.43 13.80  1.92 1.92 1.14 0.00 0.00 0.00 0.00 0.00 0.00 0.00                                                      |

## NYISO In City Energy Mitigation - AMP (NYC Zone) 2017 - 2018 Percentage of committed unit-hours mitigated









## NYISO LBMP ZONES



#### **Billing Codes for Chart C**

| Chart - C Category Name                   | <b>Billing Code</b> | Billing Category Name                                                              |
|-------------------------------------------|---------------------|------------------------------------------------------------------------------------|
| Bid Production Cost Guarantee Balancing   | 81203               | Balancing NYISO Bid Production Cost Guarantee - Internal Units                     |
| Bid Production Cost Guarantee Balancing   | 81204               | Balancing NYISO Bid Production Cost Guarantee - External Units                     |
| Bid Production Cost Guarantee Balancing   | 81205               | Balancing NYISO Bid Production Cost Guarantee Expenditure due to Curtailed Imports