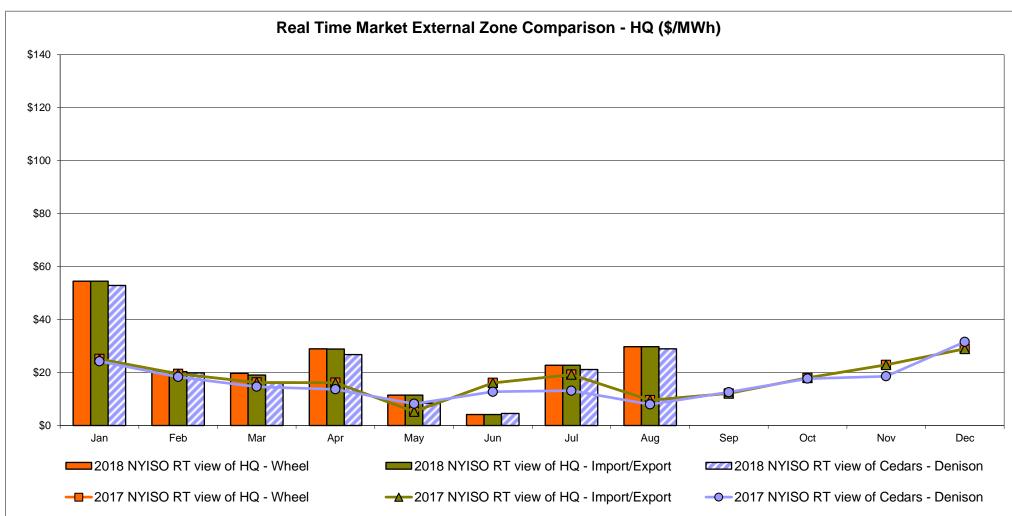

used for August 2018 was 0.766753565404079 to US

HOEP: Hourly Ontario Energy Price Pre-Dispatch: Projected Energy Price

#### **External Controllable Line: Cross Sound Cable (New England)**





#### Note:

ISO-NE Forecast is an advisory posting @ 18:00 day before.

The DAM and R/T prices at the Shorham 13899 interface are used for ISO-NE.

The DAM and R/T prices at the CSC interface are used for NYISO.

#### **External Controllable Line: Northport - Norwalk (New England)**





#### Note:

ISO-NE Forecast is an advisory posting @ 18:00 day before.

The DAM and R/T prices at the Northport 138 interface are used for ISO-NE.

The DAM and R/T prices at the 1385 interface are used for NYISO.

#### **External Controllable Line: Neptune (PJM)**





### **External Comparison Hydro-Quebec**





Note:

Hydro-Quebec Prices are unavailable.

#### **External Controllable Line: Linden VFT (PJM)**





#### **External Controllable Line: Hudson (PJM)**





#### **NYISO Real Time Price Correction Statistics**

|