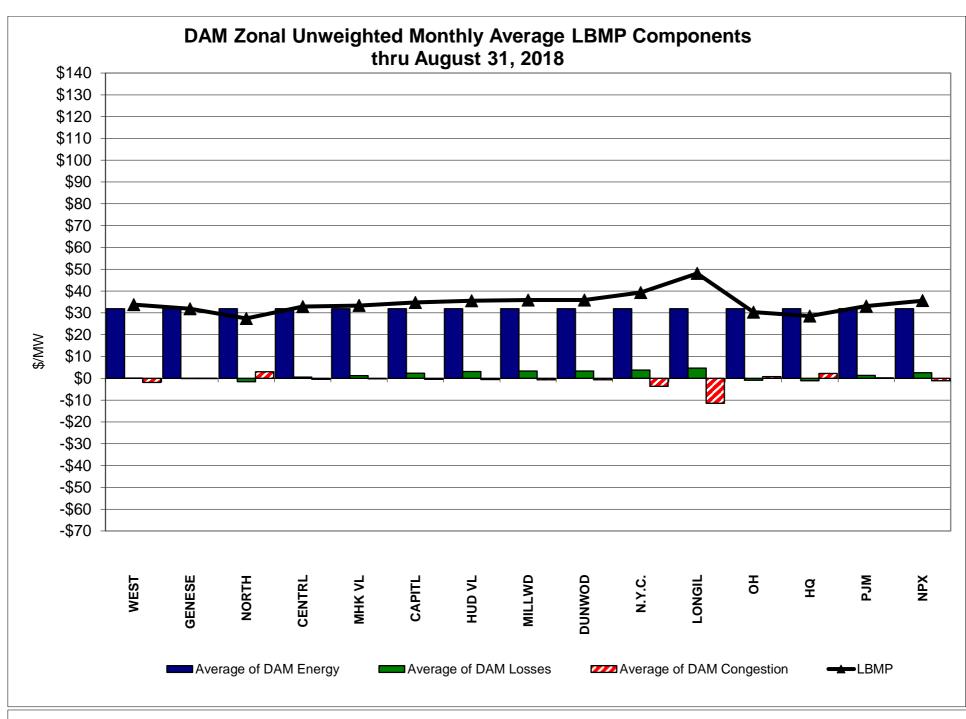

| 36.71<br>14.41<br>34.99<br>18.45       | 26.59<br>9.06<br>28.45<br>20.65       |
| Unweighted Price * Standard Deviation  RTC LBMP  Unweighted Price * Standard Deviation                | Zone O<br>30.30<br>9.59       | QUEBEC (Wheel)  Zone M  28.57 10.27              | QUEBEC (Import/Export)  Zone M  28.57 10.27              | Zone P<br>33.08<br>11.77         | <b>ENGLAND Zone N</b> 35.63 13.91  37.95 | SOUND<br>CABLE<br>Controllable<br>Line<br>41.66<br>21.81                   | NORWALK<br>Controllable<br>Line<br>38.56<br>14.97                                 | 22.89<br>Controllable<br>Line<br>41.03<br>22.89 | 25.50<br>11.97                         | 26.71<br>14.41<br>34.99                | 26.59<br>9.06                         |

<sup>\*</sup> Straight LBMP averages

















### **External Comparison ISO-New England**





### **External Comparison PJM**





#### **External Comparison Ontario IESO**





Notes: Exchange factor used for August 2018 was 0.766753565404079 to US

HOEP: Hourly Ontario Energy Price Pre-Dispatch: Projected Energy Price

#### **External Controllable Line: Cross Sound Cable (New England)**





#### Note:

ISO-NE Forecast is an advisory posting @ 18:00 day before.

The DAM and R/T prices at the Shorham 13899 interface are used for ISO-NE.

The DAM and R/T prices at the CSC interface are used for NYISO.

#### **External Controllable Line: Northport - Norwalk (New England)**





#### Note:

ISO-NE Forecast is an advisory posting @ 18:00 day before.

The DAM and R/T prices at the Northport 138 interface are used for ISO-NE.

The DAM