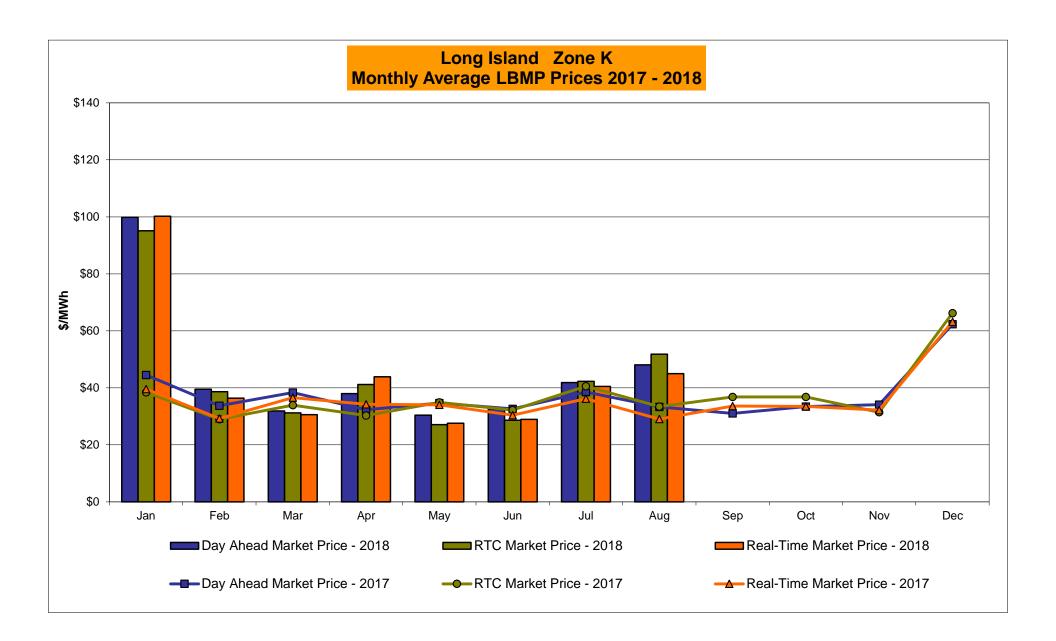

79       | 36.71<br>14.41<br>34.99<br>18.45       | 26.59<br>9.06<br>28.45<br>20.65       |
| Unweighted Price * Standard Deviation  RTC LBMP  Unweighted Price * Standard Deviation                | Zone O<br>30.30<br>9.59       | QUEBEC (Wheel)  Zone M  28.57 10.27              | QUEBEC (Import/Export)  Zone M  28.57 10.27              | Zone P<br>33.08<br>11.77         | <b>ENGLAND Zone N</b> 35.63 13.91  37.95 | SOUND<br>CABLE<br>Controllable<br>Line<br>41.66<br>21.81                   | NORWALK<br>Controllable<br>Line<br>38.56<br>14.97                                 | 22.89<br>Controllable<br>Line<br>41.03<br>22.89 | 25.50<br>11.97                         | 26.71<br>14.41<br>34.99                | 26.59<br>9.06                         |

<sup>\*</sup> Straight LBMP averages

















### **External Comparison ISO-New England**





### **External Comparison PJM**





#### **External Comparison Ontario IESO**





Notes: Exchange factor used for August 2018 was 0.766753565404079 to US

HOEP: Hourly Ontario Energy Price Pre-Dispatch: Projected Energy Price

#### **External Controllable Line: Cross Sound Cable (New England)**





#### Note:

ISO-NE Forecast is an advisory posting @ 18:00 day before.

The DAM and R/T prices at the Shorham 13899 interface are used for ISO-NE.

The DAM and R/T prices at the CSC interface are used for NYISO.

#### **External Controllable Line: Northport - Norwalk (New England)**





#### Note:

ISO-NE Forecast is an advisory posting @ 18:00 day before.

The DAM and R/T prices at the Northport 138 interface are used for ISO-NE.

The D