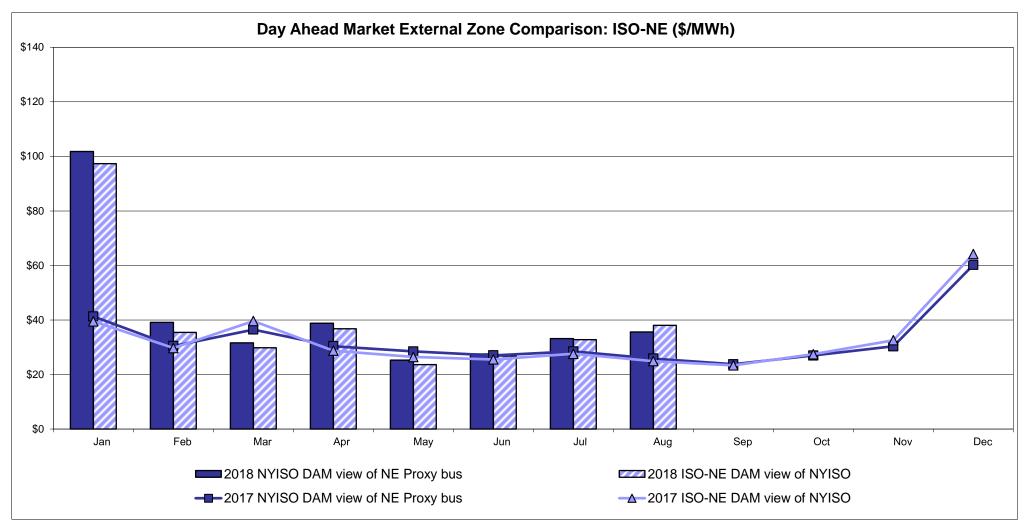

26.59<br>9.06<br>28.45<br>20.65       |
| Unweighted Price * Standard Deviation  RTC LBMP  Unweighted Price * Standard Deviation                | Zone O<br>30.30<br>9.59       | QUEBEC (Wheel)  Zone M  28.57 10.27              | QUEBEC (Import/Export)  Zone M  28.57 10.27              | Zone P<br>33.08<br>11.77         | <b>ENGLAND Zone N</b> 35.63 13.91  37.95 | SOUND<br>CABLE<br>Controllable<br>Line<br>41.66<br>21.81                   | NORWALK<br>Controllable<br>Line<br>38.56<br>14.97                                 | 22.89<br>Controllable<br>Line<br>41.03<br>22.89 | 25.50<br>11.97                         | 26.71<br>14.41<br>34.99                | 26.59<br>9.06                         |

<sup>\*</sup> Straight LBMP averages

















### **External Comparison ISO-New England**





### **External Comparison PJM**





#### **External Comparison Ontario IESO**





Notes: Exchange factor used for August 2018 was 0.766753565404079 to US

HOEP: Hourly Ontario Energy Price Pre-Dispatch: Projected Energy Price

#### **External Controllable Line: Cross Sound Cable (New England)**





#### Note:

ISO-NE Forecast is an advisory posting @ 18:00 day before.

The DAM and R/T prices at the Shorham 13899 interface are used for ISO-NE.

The DAM and R/T prices at the CSC interface are used for NYISO.

#### **External Controllable Line: Northport - Norwalk (New England)**





#### Note:

ISO-NE Forecast is an advisory posting @ 18:00 day before.

The DAM and R/T prices at the Northport 138 interface are used for ISO-NE.

The DAM and R/T prices at the 1385 interface are used fo