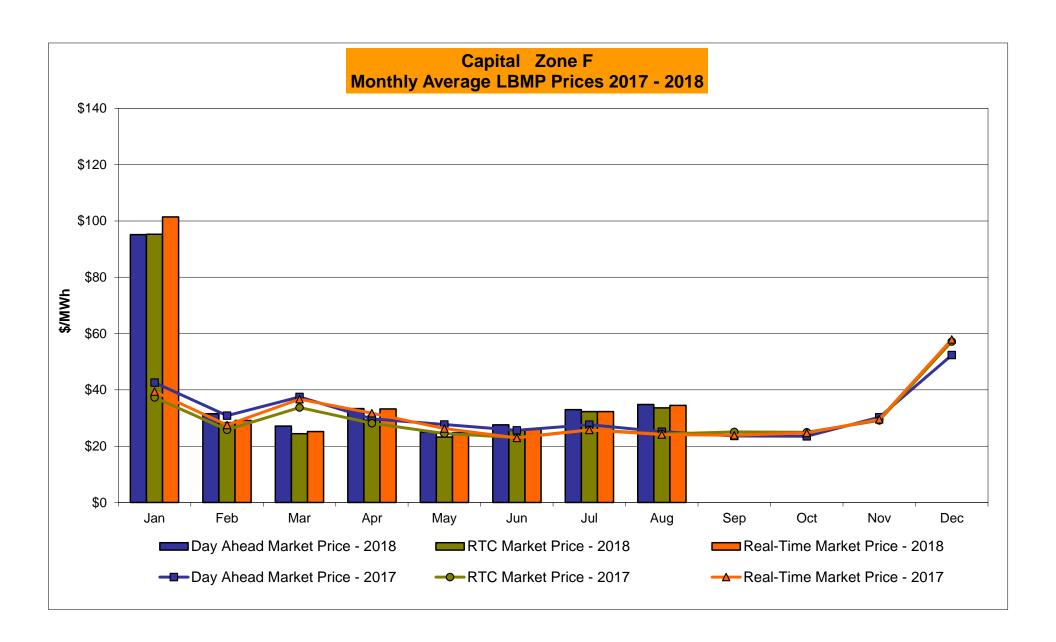

# Market Performance Highlights August 2018

- LBMP for August is \$42.56/MWh; higher than \$39.58/MWh in July 2018 and \$30.57/MWh in August 2017.
  - Day Ahead and Real Time Load Weighted LBMPs are higher compared to July.
- August 2018 average year-to-date monthly cost of \$46.37/MWh is a 30% increase from \$35.80/MWh in August 2017.
- Average daily sendout is 537 GWh/day in August; higher than 529 GWh/day in July 2018 and 477 GWh/day in August 2017.
- Natural gas and distillate prices were higher compared to the previous month.
  - Natural Gas (Transco Z6 NY) was \$3.00/MMBtu, up from \$2.87/MMBtu in July.
  - Natural gas prices are up 39.2% year-over-year.
  - Jet Kerosene Gulf Coast was \$15.67/MMBtu, up from \$15.05/MMBtu in July.
  - Ultra Low Sulfur No.2 Diesel NY Harbor was \$15.36/MMBtu, up from \$14.81/MMBtu in July.
  - Distillate prices are up 33.8% year-over-year.
- Uplift per MWh is higher compared to the previous month.
  - Uplift (not including NYISO cost of operations) is (\$0.02)/MWh; higher than (\$0.13)/MWh in July.
    - Local Reliability Share is \$0.59/MWh, higher than \$0.44/MWh in July.
    - Statewide Share is (\$0.61)/MWh, lower than (\$0.57)/MWh in July.
  - TSA \$ per NYC MWh is \$0.14/MWh.
  - Total uplift costs (Schedule 1 components including NYISO Cost of Operations) are higher than July.

## NYISO Average Cost/MWh (Energy and Ancillary Services) \* from the LBMP Customer point of view

| 2018                                                                                                                                                                   | <u>January</u>                                                                    | <u>February</u>                                                                   | <u>March</u>                                                                      | <u>April</u>                                                                    | <u>May</u>                                                                      | <u>June</u>                                                                       | <u>July</u>                                                                       | <u>August</u>                                                                     | <u>September</u>                                                                  | <u>October</u>                                                                    | November                                                                          | <u>December</u>                                                                   |
|------------------------------------------------------------------------------------------------------------------------------------------------------------------------|-----------------------------------------------------------------------------------|-----------------------------------------------------------------------------------|-----------------------------------------------------------------------------------|---------------------------------------------------------------------------------|---------------------------------------------------------------------------------|-----------------------------------------------------------------------------------|-----------------------------------------------------------------------------------|-----------------------------------------------------------------------------------|-----------------------------------------------------------------------------------|-----------------------------------------------------------------------------------|-----------------------------------------------------------------------------------|-----------------------------------------------------------------------------------|
| LBMP                                                                                                                                                                   | 99.55                                                                             | 33.83                                                                             | 29.91                                                                             | 35.00                                                                           | 28.78                                                                           | 32.53                                                                             | 39.58                                                                             | 42.56                                                                             |                                                                                   |                                                                                   |                                                                                   |                                                                                   |
| NTAC                                                                                                                                                                   | 0.71                                                                              | 0.58                                                                              | 0.88                                                                              | 1.09                                                                            | 0.88                                                                            | 1.00                                                                              | 0.93                                                                              | 0.72                                                                              |                                                                                   |                                                                                   |                                                                                   |                                                                                   |
| Reserve                                                                                                                                                                | 0.92                                                                              | 0.65                                                                              | 0.64                                                                              | 0.81                                                                            | 0.68                                                                            | 0.57                                                                              | 0.49                                                                              | 0.51                                                                              |                                                                                   |                                                                                   |                                                                                   |                                                                                   |
| Regulation                                                                                                                                                             | 0.15                                                                              | 0.15                                                                              | 0.16                                                                              | 0.12                                                                            | 0.14                                                                            | 0.16                                                                              | 0.09                                                                              | 0.09                                                                              |                                                                                   |                                                                                   |                                                                                   |                                                                                   |
| NYISO Cost of Operations                                                                                                                                               | 0.65                                                                              | 0.65                                                                              | 0.66                                                                              | 0.65                                                                            | 0.66                                                                            | 0.67                                                                              | 0.67                                                                              | 0.66                                                                              |                                                                                   |                                                                                   |                                                                                   |                                                                                   |
| FERC Fee Recovery                                                                                                                                                      | 0.08                                                                              | 0.10                                                                              | 0.09                                                                              | 0.10                                                                            | 0.09                                                                            | 0.09                                                                              | 0.06                                                                              | 0.06                                                                              |                                                                                   |                                                                                   |                                                                                   |                                                                                   |
| Uplift                                                                                                                                                                 | (0.92)                                                                            | (0.50)                                                                            | (0.31)                                                                            | (0.45)                                                                          | 0.05                                                                            | 0.30                                                                              | (0.13)                                                                            | (0.02)                                                                            |                                                                                   |                                                                                   |                                                                                   |                                                                                   |
| Uplift: Local Reliability Share                                                                                                                                        | 0.59                                                                              | 0.14                                                                              | 0.19                                                                              | 0.12                                                                            | 0.22                                                                            | 0.18                                                                              | 0.44                                                                              | 0.59                                                                              |                                                                                   |                                                                                   |                                                                                   |                                                                                   |
| Uplift: Statewide Share                                                                                                                                                | (1.52)                                                                            | (0.64)                                                                            | (0.51)                                                                            | (0.57)                                                                          | (0.17)                                                                          | 0.12                                                                              | (0.57)                                                                            | (0.61)                                                                            |                                                                                   |                                                                                   |                                                                                   |                                                                                   |
| Voltage Support and Black Start _                                                                                                                                      | 0.40                                                                              | 0.41                                                                              | 0.42                                                                              | 0.41                                                                            | 0.42                                                                            | 0.42                                                                              | 0.42                                                                              | 0.42                                                                              |                                                                                   |                                                                                   |                                                                                   |                                                                                   |
| Avg Monthly Cost                                                                                                                                                       | 101.54                                                                            | 35.87                                                                             | 32.45                                                                             | 37.74                                                                           | 31.70                                                                           | 35.73                                                                             | 42.12                                                                             | 45.01                                                                             |                                                                                   |                                                                                   |                                                                                   |                                                                                   |
| Avg YTD Cost                                                                                                                                                           | 101.54                                                                            | 72.85                                                                             | 60.06                                                                             | 54.82                                                                           | 50.20                                                                           | 47.70                                                                             | 46.64                                                                             | 46.37                                                                             |                                                                                   |                                                                                   |                                                                                   |                                                                                   |
| TSA \$ per NYC MWh                                                                                                                                                     | 0.00                                                                              | 0.00                                                                              | 0.04                                                                              | 0.00                                                                            | 0.08                                                                            | 0.39                                                                              | 0.21                                                                              | 0.14                                                                              |                                                                                   |                                                                                   |                                                                                   |                                                                                   |
|                                                                                                                                                                        |                                                                                   |                                                                                   |                                                                                   |                                                                                 |                                                                                 | _                                                                                 |                                                                                   | _                                                                                 | _                                                                                 | _                                                                                 |                                                                                   |                                                                                   |
| 2017                                                                                                                                                                   | Januarv                                                                           | Februarv                                                                          | March                                                                             | April                                                                           | Mav                                                                             | June                                                                              | Julv                                                                              | August                                                                            | September                                                                         | October                                                                           | November                                                                          | December                                                                          |
| <b>2017</b> LBMP                                                                                                                                                       | <u>January</u><br>40.07                                                           | February<br>30.95                                                                 | <u>March</u><br>34.97                                                             | <u>April</u><br>31.06                                                           | <u>May</u><br>31.74                                                             | <u>June</u><br>31.76                                                              | <u>July</u><br>35.84                                                              | <u>August</u><br>30.57                                                            | September<br>29.57                                                                | October<br>28.35                                                                  | November<br>30.60                                                                 | December<br>52.63                                                                 |
| LBMP                                                                                                                                                                   | 40.07                                                                             | 30.95                                                                             | 34.97                                                                             | 31.06                                                                           | 31.74                                                                           | 31.76                                                                             | 35.84                                                                             | 30.57                                                                             | 29.57                                                                             | 28.35                                                                             | 30.60                                                                             | 52.63                                                                             |
| LBMP<br>NTAC                                                                                                                                                           | 40.07<br>0.66                                                                     | 30.95<br>1.11                                                                     |                                                                                   |                                                                                 | 31.74<br>0.79                                                                   | 31.76<br>0.62                                                                     | 35.84<br>0.87                                                                     | 30.57<br>0.59                                                                     | 29.57<br>0.62                                                                     | 28.35<br>0.50                                                                     | 30.60<br>0.75                                                                     | 52.63<br>0.81                                                                     |
| LBMP<br>NTAC<br>Reserve                                                                                                                                                | 40.07                                                                             | 30.95                                                                             | 34.97<br>0.86                                                                     | 31.06<br>1.05                                                                   | 31.74                                                                           | 31.76                                                                             | 35.84                                                                             | 30.57                                                                             | 29.57                                                                             | 28.35                                                                             | 30.60<br>0.75<br>0.55                                                             | 52.63                                                                             |
| LBMP<br>NTAC<br>Reserve<br>Regulation                                                                                                                                  | 40.07<br>0.66<br>0.70                                                             | 30.95<br>1.11<br>0.67                                                             | 34.97<br>0.86<br>0.74                                                             | 31.06<br>1.05<br>0.70                                                           | 31.74<br>0.79<br>0.61                                                           | 31.76<br>0.62<br>0.55                                                             | 35.84<br>0.87<br>0.48                                                             | 30.57<br>0.59<br>0.44                                                             | 29.57<br>0.62<br>0.47                                                             | 28.35<br>0.50<br>0.59                                                             | 30.60<br>0.75                                                                     | 52.63<br>0.81<br>0.71                                                             |
| LBMP<br>NTAC<br>Reserve                                                                                                                                                | 40.07<br>0.66<br>0.70<br>0.14                                                     | 30.95<br>1.11<br>0.67<br>0.12                                                     | 34.97<br>0.86<br>0.74<br>0.13                                                     | 31.06<br>1.05<br>0.70<br>0.17                                                   | 31.74<br>0.79<br>0.61<br>0.16                                                   | 31.76<br>0.62<br>0.55<br>0.13                                                     | 35.84<br>0.87<br>0.48<br>0.10                                                     | 30.57<br>0.59<br>0.44<br>0.10                                                     | 29.57<br>0.62<br>0.47<br>0.11                                                     | 28.35<br>0.50<br>0.59<br>0.13                                                     | 30.60<br>0.75<br>0.55<br>0.20                                                     | 52.63<br>0.81<br>0.71<br>0.15                                                     |
| LBMP<br>NTAC<br>Reserve<br>Regulation<br>NYISO Cost of Operations                                                                                                      | 40.07<br>0.66<br>0.70<br>0.14<br>0.65<br>0.09                                     | 30.95<br>1.11<br>0.67<br>0.12<br>0.65<br>0.10                                     | 34.97<br>0.86<br>0.74<br>0.13<br>0.65<br>0.10                                     | 31.06<br>1.05<br>0.70<br>0.17<br>0.65                                           | 31.74<br>0.79<br>0.61<br>0.16<br>0.62                                           | 31.76<br>0.62<br>0.55<br>0.13<br>0.63<br>0.09                                     | 35.84<br>0.87<br>0.48<br>0.10<br>0.63<br>0.07                                     | 30.57<br>0.59<br>0.44<br>0.10<br>0.63<br>0.08                                     | 29.57<br>0.62<br>0.47<br>0.11<br>0.63<br>0.09                                     | 28.35<br>0.50<br>0.59<br>0.13<br>0.62<br>0.10                                     | 30.60<br>0.75<br>0.55<br>0.20<br>0.61<br>0.10                                     | 52.63<br>0.81<br>0.71<br>0.15<br>0.60<br>0.08                                     |
| LBMP<br>NTAC<br>Reserve<br>Regulation<br>NYISO Cost of Operations<br>FERC Fee Recovery                                                                                 | 40.07<br>0.66<br>0.70<br>0.14<br>0.65                                             | 30.95<br>1.11<br>0.67<br>0.12<br>0.65                                             | 34.97<br>0.86<br>0.74<br>0.13<br>0.65                                             | 31.06<br>1.05<br>0.70<br>0.17<br>0.65<br>0.12                                   | 31.74<br>0.79<br>0.61<br>0.16<br>0.62<br>0.10                                   | 31.76<br>0.62<br>0.55<br>0.13<br>0.63                                             | 35.84<br>0.87<br>0.48<br>0.10<br>0.63                                             | 30.57<br>0.59<br>0.44<br>0.10<br>0.63                                             | 29.57<br>0.62<br>0.47<br>0.11<br>0.63                                             | 28.35<br>0.50<br>0.59<br>0.13<br>0.62                                             | 30.60<br>0.75<br>0.55<br>0.20<br>0.61                                             | 52.63<br>0.81<br>0.71<br>0.15<br>0.60                                             |
| LBMP<br>NTAC<br>Reserve<br>Regulation<br>NYISO Cost of Operations<br>FERC Fee Recovery<br>Uplift                                                                       | 40.07<br>0.66<br>0.70<br>0.14<br>0.65<br>0.09<br>(0.73)                           | 30.95<br>1.11<br>0.67<br>0.12<br>0.65<br>0.10<br>(0.54)                           | 34.97<br>0.86<br>0.74<br>0.13<br>0.65<br>0.10<br>(0.46)                           | 31.06<br>1.05<br>0.70<br>0.17<br>0.65<br>0.12<br>0.12                           | 31.74<br>0.79<br>0.61<br>0.16<br>0.62<br>0.10<br>0.10                           | 31.76<br>0.62<br>0.55<br>0.13<br>0.63<br>0.09<br>(0.37)                           | 35.84<br>0.87<br>0.48<br>0.10<br>0.63<br>0.07<br>(0.43)                           | 30.57<br>0.59<br>0.44<br>0.10<br>0.63<br>0.08<br>(0.19)                           | 29.57<br>0.62<br>0.47<br>0.11<br>0.63<br>0.09<br>(0.34)                           | 28.35<br>0.50<br>0.59<br>0.13<br>0.62<br>0.10<br>(0.36)                           | 30.60<br>0.75<br>0.55<br>0.20<br>0.61<br>0.10<br>(0.40)                           | 52.63<br>0.81<br>0.71<br>0.15<br>0.60<br>0.08<br>(0.68)                           |
| LBMP NTAC Reserve Regulation NYISO Cost of Operations FERC Fee Recovery Uplift Uplift: Local Reliability Share                                                         | 40.07<br>0.66<br>0.70<br>0.14<br>0.65<br>0.09<br>(0.73)<br>0.10                   | 30.95<br>1.11<br>0.67<br>0.12<br>0.65<br>0.10<br>(0.54)<br>0.13                   | 34.97<br>0.86<br>0.74<br>0.13<br>0.65<br>0.10<br>(0.46)<br>0.21                   | 31.06<br>1.05<br>0.70<br>0.17<br>0.65<br>0.12<br>0.12<br>0.20                   | 31.74<br>0.79<br>0.61<br>0.16<br>0.62<br>0.10<br>0.10<br>0.24                   | 31.76<br>0.62<br>0.55<br>0.13<br>0.63<br>0.09<br>(0.37)<br>0.15                   | 35.84<br>0.87<br>0.48<br>0.10<br>0.63<br>0.07<br>(0.43)<br>0.11                   | 30.57<br>0.59<br>0.44<br>0.10<br>0.63<br>0.08<br>(0.19)<br>0.12                   | 29.57<br>0.62<br>0.47<br>0.11<br>0.63<br>0.09<br>(0.34)<br>0.16                   | 28.35<br>0.50<br>0.59<br>0.13<br>0.62<br>0.10<br>(0.36)<br>0.14                   | 30.60<br>0.75<br>0.55<br>0.20<br>0.61<br>0.10<br>(0.40)<br>0.20                   | 52.63<br>0.81<br>0.71<br>0.15<br>0.60<br>0.08<br>(0.68)<br>0.09                   |
| LBMP NTAC Reserve Regulation NYISO Cost of Operations FERC Fee Recovery Uplift Uplift: Local Reliability Share Uplift: Statewide Share                                 | 40.07<br>0.66<br>0.70<br>0.14<br>0.65<br>0.09<br>(0.73)<br>0.10<br>(0.83)         | 30.95<br>1.11<br>0.67<br>0.12<br>0.65<br>0.10<br>(0.54)<br>0.13<br>(0.67)         | 34.97<br>0.86<br>0.74<br>0.13<br>0.65<br>0.10<br>(0.46)<br>0.21<br>(0.67)         | 31.06<br>1.05<br>0.70<br>0.17<br>0.65<br>0.12<br>0.12<br>0.20<br>(0.08)         | 31.74<br>0.79<br>0.61<br>0.16<br>0.62<br>0.10<br>0.10<br>0.24<br>(0.13)         | 31.76<br>0.62<br>0.55<br>0.13<br>0.63<br>0.09<br>(0.37)<br>0.15<br>(0.52)         | 35.84<br>0.87<br>0.48<br>0.10<br>0.63<br>0.07<br>(0.43)<br>0.11<br>(0.54)         | 30.57<br>0.59<br>0.44<br>0.10<br>0.63<br>0.08<br>(0.19)<br>0.12<br>(0.31)         | 29.57<br>0.62<br>0.47<br>0.11<br>0.63<br>0.09<br>(0.34)<br>0.16<br>(0.50)         | 28.35<br>0.50<br>0.59<br>0.13<br>0.62<br>0.10<br>(0.36)<br>0.14<br>(0.50)         | 30.60<br>0.75<br>0.55<br>0.20<br>0.61<br>0.10<br>(0.40)<br>0.20<br>(0.60)         | 52.63<br>0.81<br>0.71<br>0.15<br>0.60<br>0.08<br>(0.68)<br>0.09<br>(0.78)         |
| LBMP NTAC Reserve Regulation NYISO Cost of Operations FERC Fee Recovery Uplift Uplift: Local Reliability Share Uplift: Statewide Share Voltage Support and Black Start | 40.07<br>0.66<br>0.70<br>0.14<br>0.65<br>0.09<br>(0.73)<br>0.10<br>(0.83)<br>0.37 | 30.95<br>1.11<br>0.67<br>0.12<br>0.65<br>0.10<br>(0.54)<br>0.13<br>(0.67)<br>0.37 | 34.97<br>0.86<br>0.74<br>0.13<br>0.65<br>0.10<br>(0.46)<br>0.21<br>(0.67)<br>0.38 | 31.06<br>1.05<br>0.70<br>0.17<br>0.65<br>0.12<br>0.12<br>0.20<br>(0.08)<br>0.38 | 31.74<br>0.79<br>0.61<br>0.16<br>0.62<br>0.10<br>0.10<br>0.24<br>(0.13)<br>0.38 | 31.76<br>0.62<br>0.55<br>0.13<br>0.63<br>0.09<br>(0.37)<br>0.15<br>(0.52)<br>0.38 | 35.84<br>0.87<br>0.48<br>0.10<br>0.63<br>0.07<br>(0.43)<br>0.11<br>(0.54)<br>0.38 | 30.57<br>0.59<br>0.44<br>0.10<br>0.63<br>0.08<br>(0.19)<br>0.12<br>(0.31)<br>0.38 | 29.57<br>0.62<br>0.47<br>0.11<br>0.63<br>0.09<br>(0.34)<br>0.16<br>(0.50)<br>0.38 | 28.35<br>0.50<br>0.59<br>0.13<br>0.62<br>0.10<br>(0.36)<br>0.14<br>(0.50)<br>0.38 | 30.60<br>0.75<br>0.55<br>0.20<br>0.61<br>0.10<br>(0.40)<br>0.20<br>(0.60)<br>0.37 | 52.63<br>0.81<br>0.71<br>0.15<br>0.60<br>0.08<br>(0.68)<br>0.09<br>(0.78)<br>0.37 |