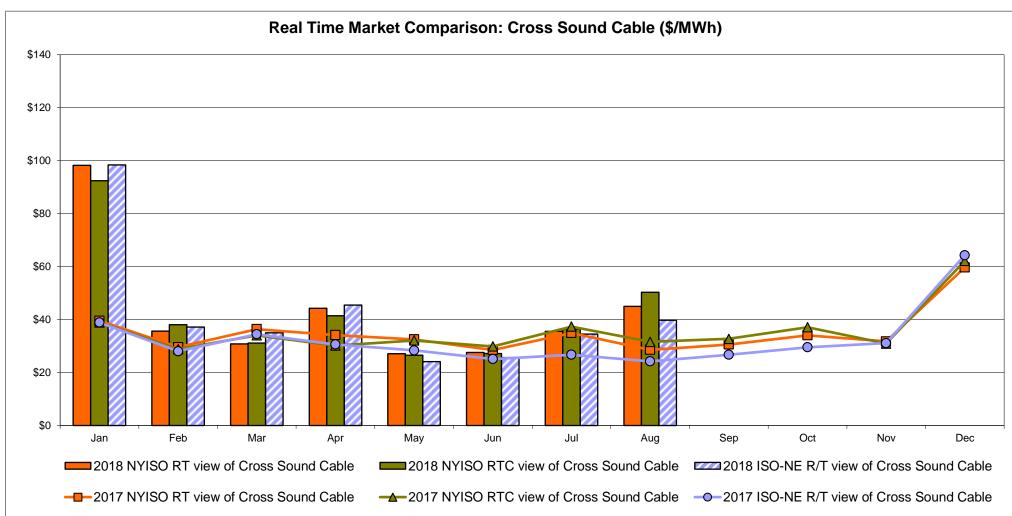

br>11.77         | <b>ENGLAND Zone N</b> 35.63 13.91  37.95 | SOUND<br>CABLE<br>Controllable<br>Line<br>41.66<br>21.81                   | NORWALK<br>Controllable<br>Line<br>38.56<br>14.97                                 | 22.89<br>Controllable<br>Line<br>41.03<br>22.89 | 25.50<br>11.97                         | 26.71<br>14.41<br>34.99                | 26.59<br>9.06                         |

<sup>\*</sup> Straight LBMP averages

















### **External Comparison ISO-New England**





### **External Comparison PJM**





#### **External Comparison Ontario IESO**





Notes: Exchange factor used for August 2018 was 0.766753565404079 to US

HOEP: Hourly Ontario Energy Price Pre-Dispatch: Projected Energy Price

#### **External Controllable Line: Cross Sound Cable (New England)**





#### Note:

ISO-NE Forecast is an advisory posting @ 18:00 day before.

The DAM and R/T prices at the Shorham 13899 interface are used for ISO-NE.

The DAM and R/T prices at the CSC interface are used for NYISO.

#### **External Controllable Line: Northport - Norwalk (New England)**





#### Note:

ISO-NE Forecast is an advisory posting @ 18:00 day before.

The DAM and R/T prices at the Northport 138 interface are used for ISO-NE.

The DAM and R/T prices at the 1385 interface are used for NYISO.

#### **External Controllable Line: Neptune (PJM)**





### **External Comparison Hydro-Quebec**





Note:

Hydro-Quebec Prices are unavailable.

#### **External Controllable Line: Linden VFT (PJM)**





#### **External Controllable Line: Hudson (PJM)**





#### **NYISO Real Time Price Corre