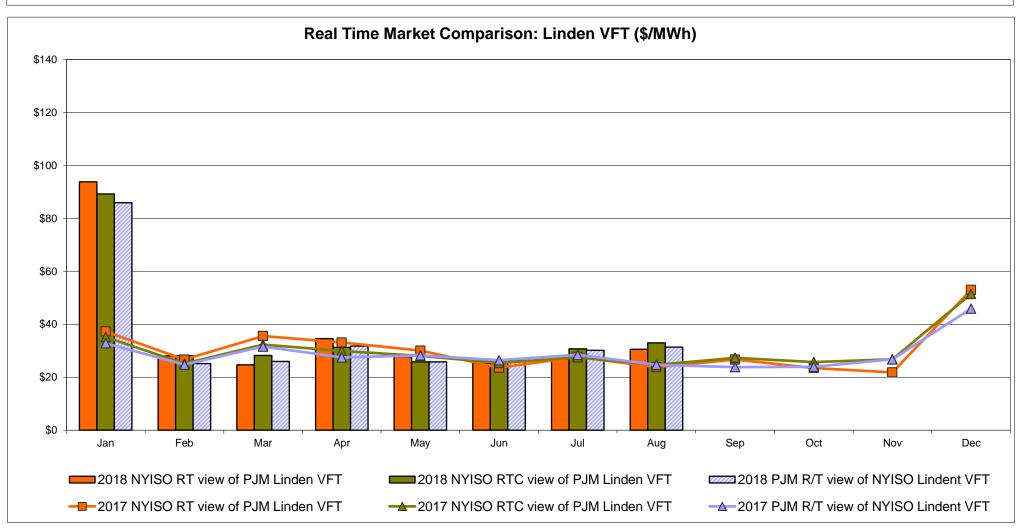

cted Energy Price

#### **External Controllable Line: Cross Sound Cable (New England)**





#### Note:

ISO-NE Forecast is an advisory posting @ 18:00 day before.

The DAM and R/T prices at the Shorham 13899 interface are used for ISO-NE.

The DAM and R/T prices at the CSC interface are used for NYISO.

#### **External Controllable Line: Northport - Norwalk (New England)**





#### Note:

ISO-NE Forecast is an advisory posting @ 18:00 day before.

The DAM and R/T prices at the Northport 138 interface are used for ISO-NE.

The DAM and R/T prices at the 1385 interface are used for NYISO.

#### **External Controllable Line: Neptune (PJM)**





### **External Comparison Hydro-Quebec**





Note:

Hydro-Quebec Prices are unavailable.

#### **External Controllable Line: Linden VFT (PJM)**





#### **External Controllable Line: Hudson (PJM)**





#### **NYISO Real Time Price Correction Statistics**

|