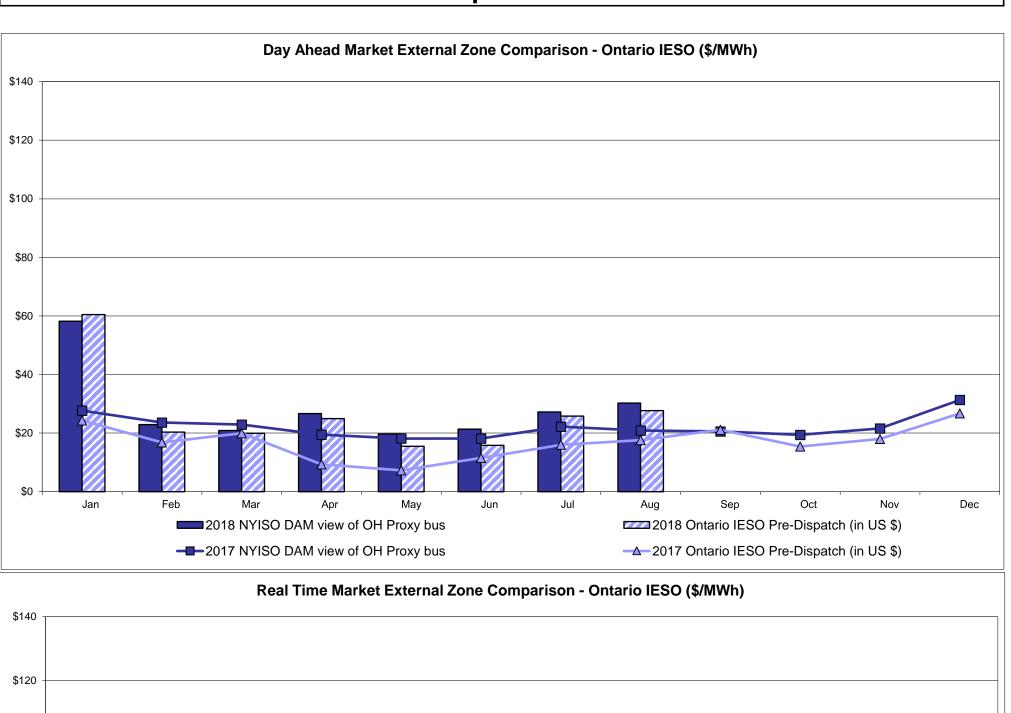

C LBMP  Unweighted Price * Standard Deviation                | Zone O<br>30.30<br>9.59       | QUEBEC (Wheel)  Zone M  28.57 10.27              | QUEBEC (Import/Export)  Zone M  28.57 10.27              | Zone P<br>33.08<br>11.77         | <b>ENGLAND Zone N</b> 35.63 13.91  37.95 | SOUND<br>CABLE<br>Controllable<br>Line<br>41.66<br>21.81                   | NORWALK<br>Controllable<br>Line<br>38.56<br>14.97                                 | 22.89<br>Controllable<br>Line<br>41.03<br>22.89 | 25.50<br>11.97                         | 26.71<br>14.41<br>34.99                | 26.59<br>9.06                         |

<sup>\*</sup> Straight LBMP averages

















### **External Comparison ISO-New England**





### **External Comparison PJM**





#### **External Comparison Ontario IESO**





Notes: Exchange factor used for August 2018 was 0.766753565404079 to US

HOEP: Hourly Ontario Energy Price Pre-Dispatch: Projected Energy Price

#### **External Controllable Line: Cross Sound Cable (New England)**





#### Note:

ISO-NE Forecast is an advisory posting @ 18:00 day before.

The DAM and R/T prices at the Shorham 13899 interface are used for ISO-NE.

The DAM and R/T prices at the CSC interface are used for NYISO.

#### **External Controllable Line: Northport - Norwalk (New England)**





#### Note:

ISO-NE Forecast is an advisory posting @ 18:00 day before.

The DAM and R/T prices at the Northport 138 interface are used for ISO-NE.

The DAM and R/T prices at the 1385 interface are used for NYISO.

#### **External Controllable Line: Neptune (PJM)**





### **External Com