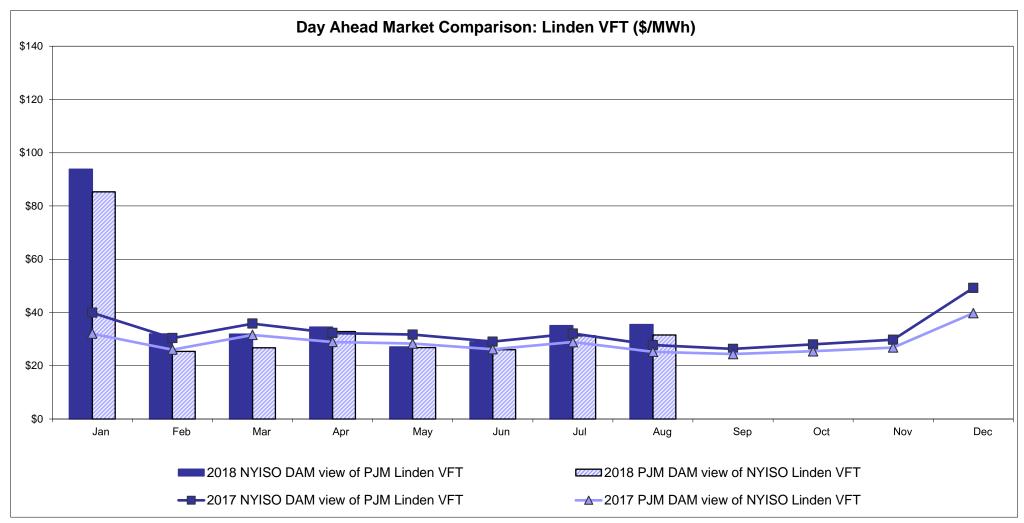

jected Energy Price

#### **External Controllable Line: Cross Sound Cable (New England)**





#### Note:

ISO-NE Forecast is an advisory posting @ 18:00 day before.

The DAM and R/T prices at the Shorham 13899 interface are used for ISO-NE.

The DAM and R/T prices at the CSC interface are used for NYISO.

#### **External Controllable Line: Northport - Norwalk (New England)**





#### Note:

ISO-NE Forecast is an advisory posting @ 18:00 day before.

The DAM and R/T prices at the Northport 138 interface are used for ISO-NE.

The DAM and R/T prices at the 1385 interface are used for NYISO.

#### **External Controllable Line: Neptune (PJM)**





### **External Comparison Hydro-Quebec**





Note:

Hydro-Quebec Prices are unavailable.

#### **External Controllable Line: Linden VFT (PJM)**





#### **External Controllable Line: Hudson (PJM)**





#### **NYISO Real Time Price Correction Statistics**

|