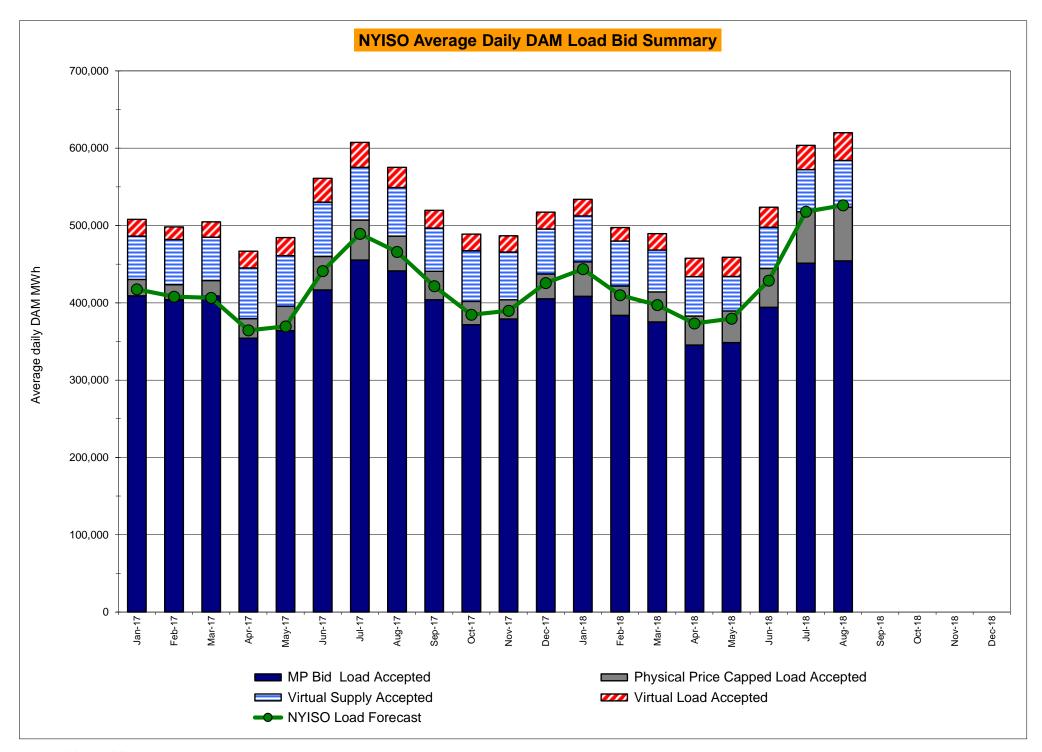

0.61<br>0.61<br>0.30<br>0.21<br>0.15<br>0.15<br>0.15<br>5.52<br>0.24<br>1.59<br>1.59<br>0.90<br>0.59<br>0.21<br>0.21<br>0.21<br>0.21<br>0.21<br>0.21<br>0.21 | 5.37<br>5.37<br>4.89<br>5.09<br>5.09<br>4.82<br>4.82<br>4.82<br>4.82<br>4.82<br>8.57<br>0.99<br>0.99<br>0.09<br>0.09<br>0.08<br>0.08<br>0.08<br>0.08<br>0.08<br>1.96<br>1.16<br>0.18<br>0.11<br>0.11<br>0.11         | 4.83 4.83 4.50 4.43 4.43 4.39 4.39 4.39 4.39 7.77  1.05 1.05 0.82 0.00 0.00 0.00 0.00 0.00 0.00 0.00                                                         | 4.89 4.89 4.73 4.49 4.43 4.43 4.43 4.43 13.80  1.92 1.92 1.14 0.00 0.00 0.00 0.00 0.00 0.00 0.00                                                      |

## NYISO In City Energy Mitigation - AMP (NYC Zone) 2017 - 2018 Percentage of committed unit-hours mitigated









## NYISO LBMP ZONES



#### **Billing Codes for Chart C**

| Chart - C Category Name                   | <b>Billing Code</b> | Billing Category Name                                                              |
|-------------------------------------------|---------------------|------------------------------------------------------------------------------------|
| Bid Production Cost Guarantee Balancing   | 81203               | Balancing NYISO Bid Production Cost Guarantee - Internal Units                     |
| Bid Production Cost Guarantee Balancing   | 81204               | Balancing NYISO Bid Production Cost Guarantee - External Units                     |
| Bid Production Cost Guarantee Balancing   | 81205               | Balancing NYISO Bid Production Cost Guarantee Expenditure