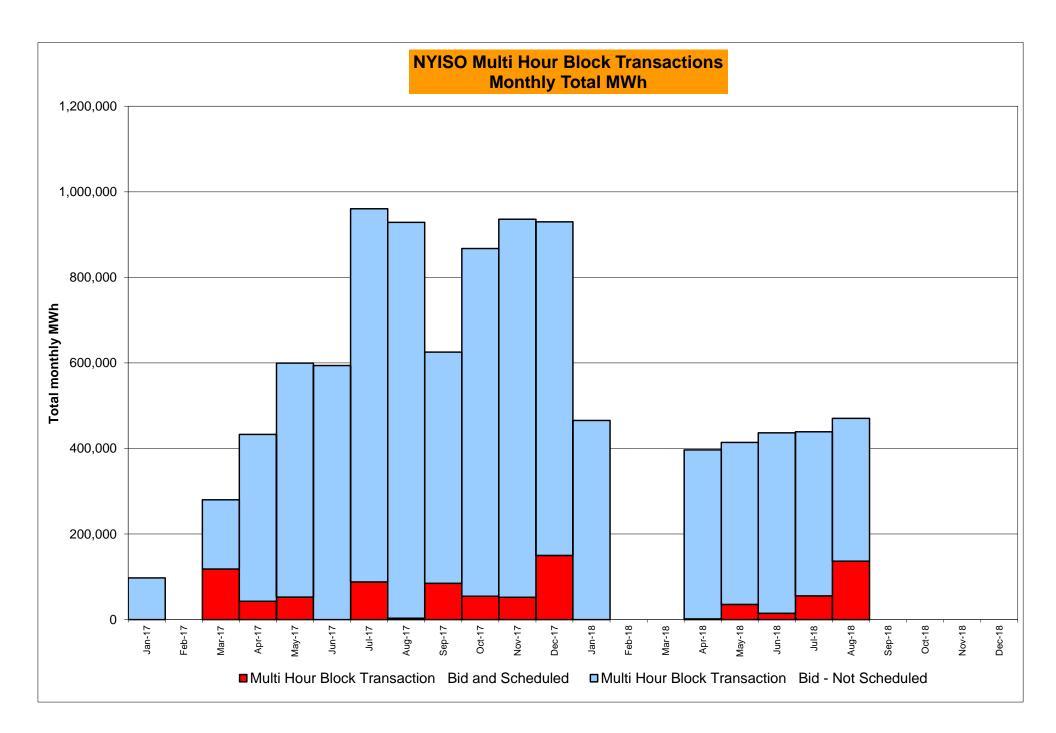

DAM Bid Production Cost Guarantees for Virtual Transactions are included in the chart and are shown from the inception of Virtual Transactions. These values are small and cannot be identified on the chart.