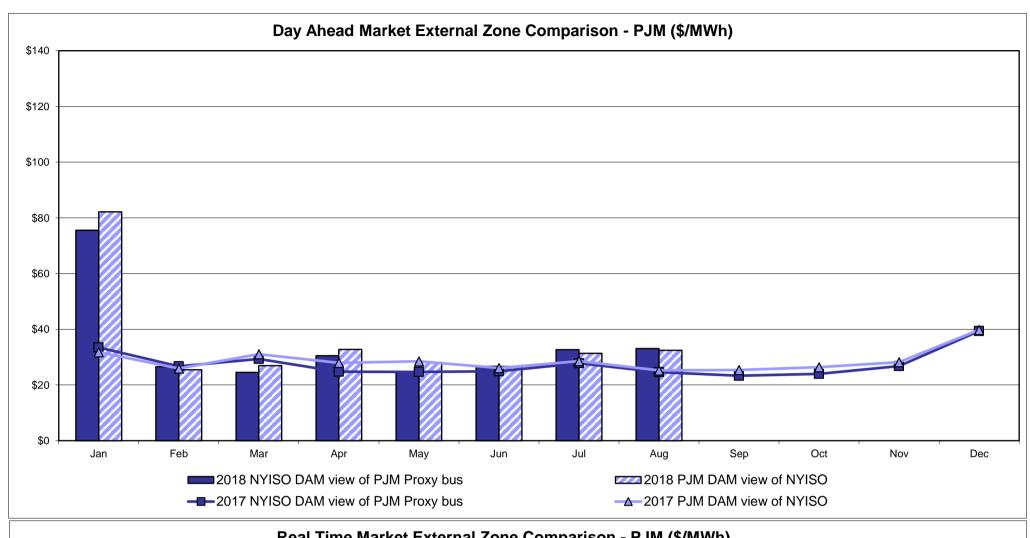

|
| Unweighted Price * Standard Deviation  RTC LBMP  Unweighted Price * Standard Deviation                | Zone O<br>30.30<br>9.59       | QUEBEC (Wheel)  Zone M  28.57 10.27              | QUEBEC (Import/Export)  Zone M  28.57 10.27              | Zone P<br>33.08<br>11.77         | <b>ENGLAND Zone N</b> 35.63 13.91  37.95 | SOUND<br>CABLE<br>Controllable<br>Line<br>41.66<br>21.81                   | NORWALK<br>Controllable<br>Line<br>38.56<br>14.97                                 | 22.89<br>Controllable<br>Line<br>41.03<br>22.89 | 25.50<br>11.97                         | 26.71<br>14.41<br>34.99                | 26.59<br>9.06                         |

<sup>\*</sup> Straight LBMP averages

















### **External Comparison ISO-New England**





### **External Comparison PJM**





#### **External Comparison Ontario IESO**





Notes: Exchange factor used for August 2018 was 0.766753565404079 to US

HOEP: Hourly Ontario Energy Price Pre-Dispatch: Projected Energy Price

#### **External Controllable Line: Cross Sound Cable (New England)**





#### Note:

ISO-NE Forecast is an advisory posting @ 18:00 day before.

The DAM and R/T prices at the Shorham 13899 interface are used for ISO-NE.

The DAM and R/T prices at the CSC interface are used for NYISO.

#### **External Controllable Line: Northport - Norwalk (New England)**





#### Note:

ISO-NE Forecast is an advisory posting @ 18:00 day before.

The DAM and R/T prices at the Northport 138 interface are used for ISO-NE.

The DAM and R/T prices at the 1385 interface are used for NYISO.

#### **External Controllabl