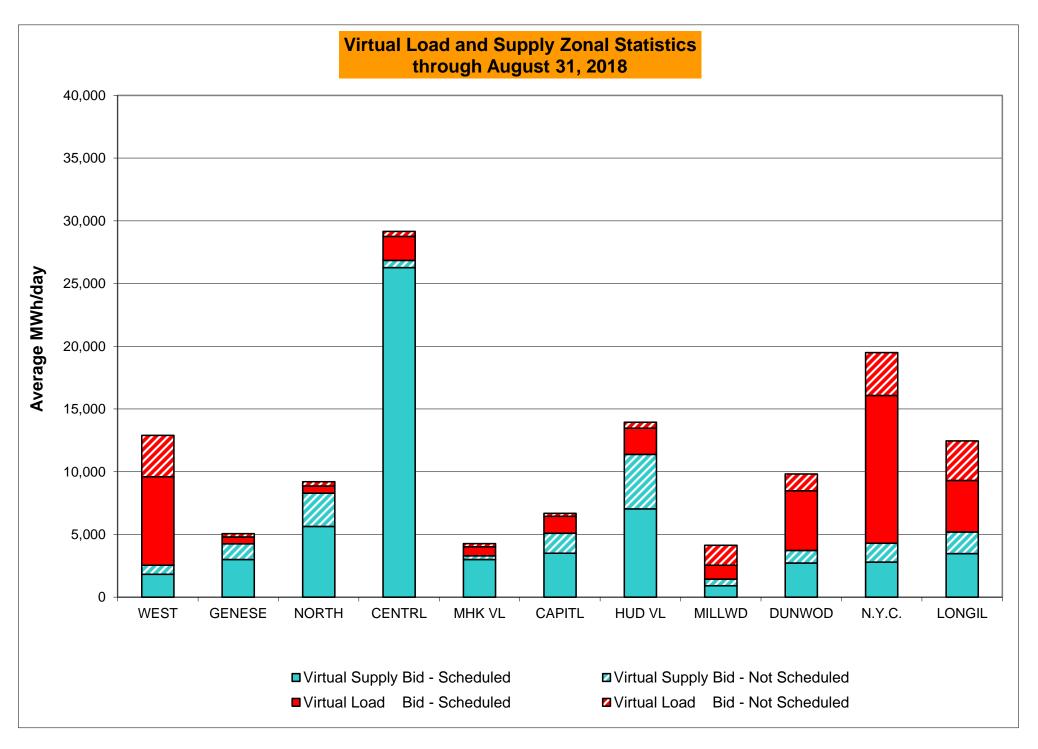

720 2.36% 0.94%  0.00 | May  6 744 0.81% 0.25%  12 9,004 0.13% 0.04%  20 744 2.69% 1.30% 2.00 | June  0 720 0.00% 0.21%  0 8,712 0.00% 0.03%  9 720 1.25% 1.29%  0.00 | July  0 744 0.00% 0.18%  0 8,968 0.00% 0.03%  0 744 0.00% 1.10%  0.00          | August  1 744 0.13% 0.17%  1 8,980 0.01% 0.03%  5 744 0.67% 1.05% 0.00 | 4<br>720<br>0.56%<br>0.21%<br>9<br>8,701<br>0.10%<br>0.04%<br>10<br>720<br>1.39%<br>1.08% | 1<br>744<br>0.13%<br>0.21%<br>2<br>9,006<br>0.02%<br>0.03%<br>4<br>744<br>0.54%<br>1.03% | 0<br>721<br>0.00%<br>0.19%<br>0<br>8,712<br>0.00%<br>0.03%<br>8<br>721<br>1.11%<br>1.04% | 0<br>744<br>0.00%<br>0.17%<br>0<br>9,063<br>0.00%<br>0.03%<br>9<br>744<br>1.21%<br>1.05% |

<sup>\*</sup>Calendar days from reservation date; for June 2018 forward, business days from market date









#### Virtual Load and Supply Zonal Statistics (Average MWh/day) - 2018 Virtual Load Bid Virtual Load Bid **Virtual Supply Bid** Virtual Load Bid **Virtual Supply Bid Virtual Supply Bid** Not Not Not Not Not Not Date Scheduled Scheduled Scheduled Scheduled Date Scheduled Scheduled Scheduled Scheduled Date Scheduled Scheduled Scheduled Scheduled Zone Zone Zone MHK VL DUNWOD **WEST** Jan-18 4,761 4,241 1,938 427 Jan-18 763 456 2,040 266 Jan-18 1,795 1,509 2,215 620 Feb-18 3,058 1,941 1,478 603 Feb-18 512 130 1,910 269 Feb-18 742 658 5,891 824 Mar-18 7,263 2,535 860 659 Mar-18 569 139 1,896 309 Mar-18 1,367 755 3.530 487 3,433 470 1,047 2,395 333 Apr-18 8,154 926 393 Apr-18 670 173 1,986 Apr-18 1,781 516 3,242 2,052 440 May-18 7,658 4,266 478 May-18 413 95 758 May-18 1,933 183 Jun-18 7,003 4