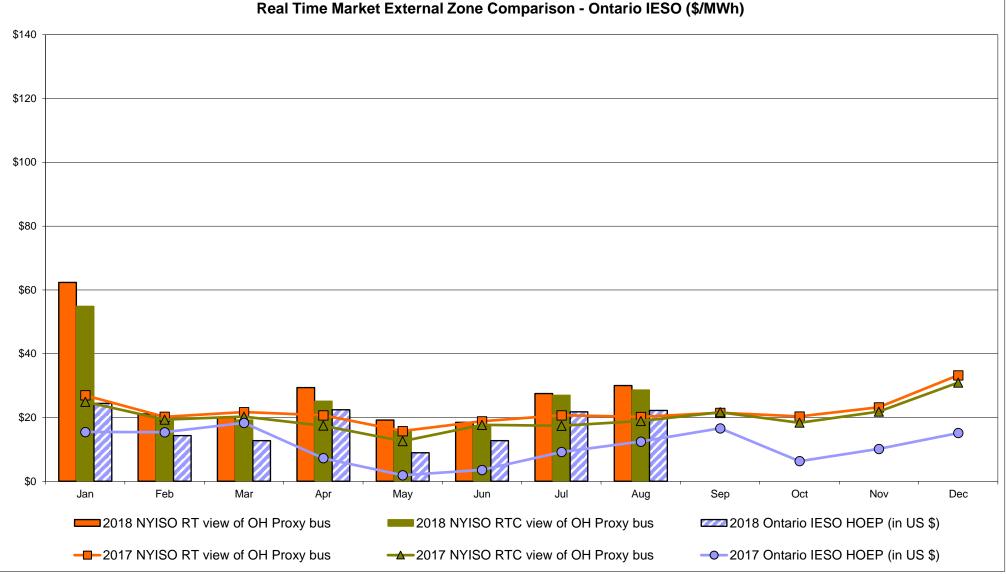

LBMP  Unweighted Price * Standard Deviation                | Zone O<br>30.30<br>9.59       | QUEBEC (Wheel)  Zone M  28.57 10.27              | QUEBEC (Import/Export)  Zone M  28.57 10.27              | Zone P<br>33.08<br>11.77         | <b>ENGLAND Zone N</b> 35.63 13.91  37.95 | SOUND<br>CABLE<br>Controllable<br>Line<br>41.66<br>21.81                   | NORWALK<br>Controllable<br>Line<br>38.56<br>14.97                                 | 22.89<br>Controllable<br>Line<br>41.03<br>22.89 | 25.50<br>11.97                         | 26.71<br>14.41<br>34.99                | 26.59<br>9.06                         |

<sup>\*</sup> Straight LBMP averages

















### **External Comparison ISO-New England**





### **External Comparison PJM**





#### **External Comparison Ontario IESO**





Notes: Exchange factor used for August 2018 was 0.766753565404079 to US

HOEP: Hourly Ontario Energy Price Pre-Dispatch: Projected Energy Price

#### **External Controllable Line: Cross Sound Cable (New England)**





#### Note:

ISO-NE Forecast is an advisory posting @ 18:00 day before.

The DAM and R/T prices at the Shorham 13899 interface are used for ISO-NE.

The DAM and R/T prices at the CSC interface are used for NYISO.

#### **External Controllable Line: Northport - Norwalk (New England)**





#### Note:

ISO-NE Forecast is an advisory posting @ 18:00 day before.

The DAM and R/T prices at the Northport 138 interface are used for ISO-NE.

The DAM and R/T prices at the 1385 interface are used for NYISO.

#### **External Controllable Line: Neptune (PJM)**





### **External Compa