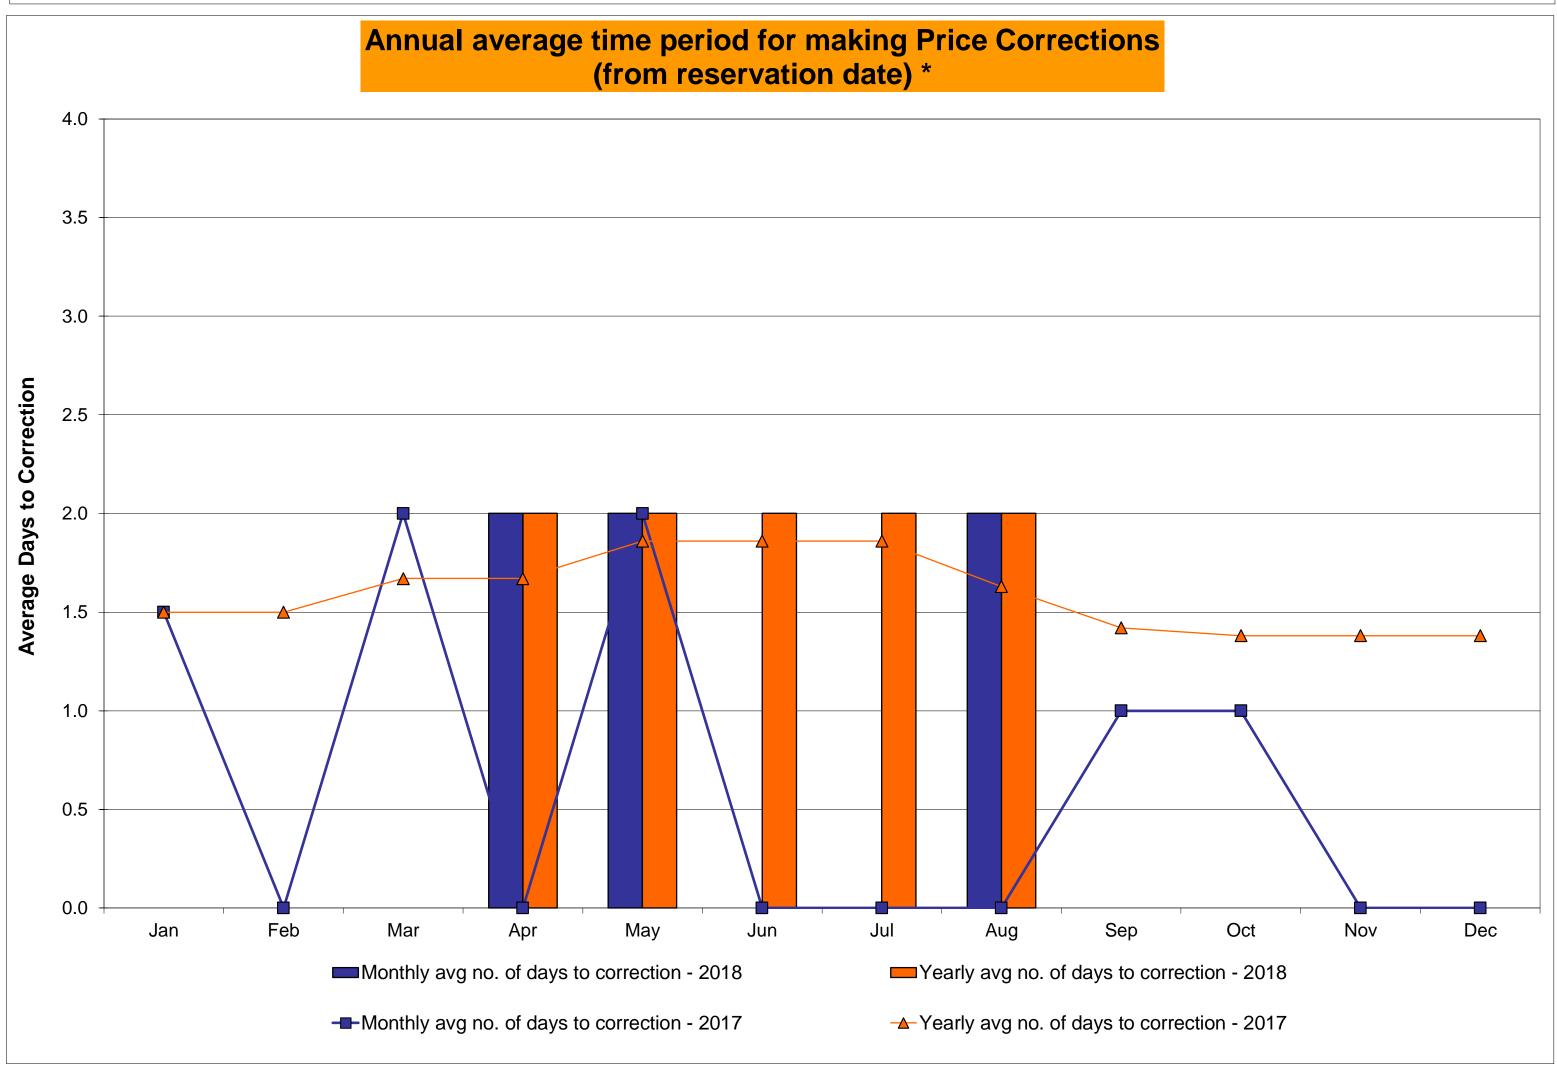

17 720 2.36% 0.94%  0.00 | May  6 744 0.81% 0.25%  12 9,004 0.13% 0.04%  20 744 2.69% 1.30% 2.00 | June  0 720 0.00% 0.21%  0 8,712 0.00% 0.03%  9 720 1.25% 1.29%  0.00 | July  0 744 0.00% 0.18%  0 8,968 0.00% 0.03%  0 744 0.00% 1.10%  0.00          | August  1 744 0.13% 0.17%  1 8,980 0.01% 0.03%  5 744 0.67% 1.05% 0.00 | 4<br>720<br>0.56%<br>0.21%<br>9<br>8,701<br>0.10%<br>0.04%<br>10<br>720<br>1.39%<br>1.08% | 1<br>744<br>0.13%<br>0.21%<br>2<br>9,006<br>0.02%<br>0.03%<br>4<br>744<br>0.54%<br>1.03% | 0<br>721<br>0.00%<br>0.19%<br>0<br>8,712<br>0.00%<br>0.03%<br>8<br>721<br>1.11%<br>1.04% | 0<br>744<br>0.00%<br>0.17%<br>0<br>9,063<br>0.00%<br>0.03%<br>9<br>744<br>1.21%<br>1.05% |

<sup>\*</sup>Calendar days from reservation date; for June 2018 forward, business days from market date









#### Virtual Load and Supply Zonal Statistics (Average MWh/day) - 2018 Virtual Load Bid Virtual Load Bid **Virtual Supply Bid** Virtual Load Bid **Virtual Supply Bid Virtual Supply Bid** Not Not Not Not Not Not Date Scheduled Scheduled Scheduled Scheduled Date Scheduled Scheduled Scheduled Scheduled Date Scheduled Scheduled Scheduled Scheduled Zone Zone Zone MHK VL DUNWOD **WEST** Jan-18 4,761 4,241 1,938 427 Jan-18 763 456 2,040 266 Jan-18 1,795 1,509 2,215 620 Feb-18 3,058 1,941 1,478 603 Feb-18 512 130 1,910 269 Feb-18 742 658 5,891 824 Mar-18 7,263 2,535 860 659 Mar-18 569 139 1,896 309 Mar-18 1,367 755 3.530 487 3,433 470 1,047 2,395 333 Apr-18 8,154 926 393 Apr-18 670 173 1,986 Apr-18 1,781 516 3,242 2,052 440 May-18 7,658 4,266 478 May-18 413 95 758 May-18 1,933 183 Jun-18 7,0