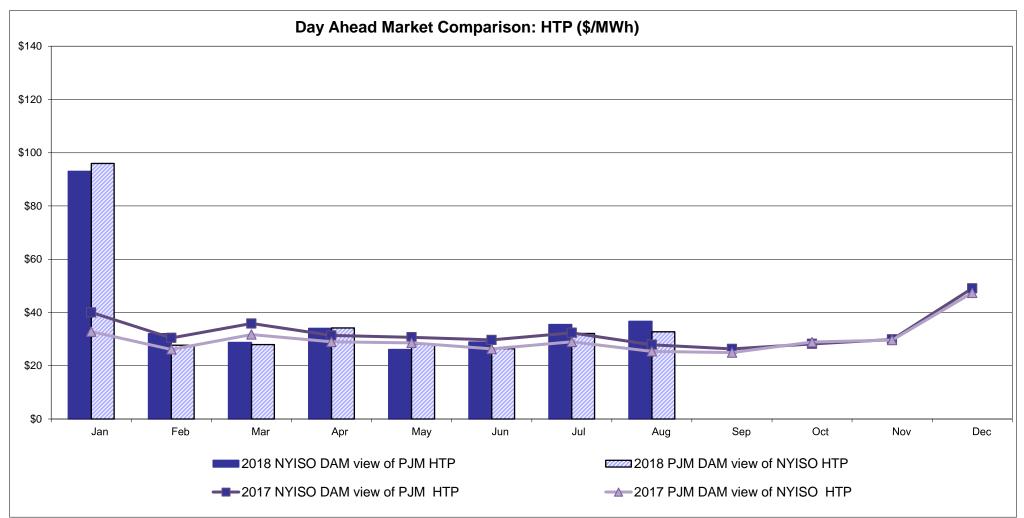

Cross Sound Cable (New England)**





#### Note:

ISO-NE Forecast is an advisory posting @ 18:00 day before.

The DAM and R/T prices at the Shorham 13899 interface are used for ISO-NE.

The DAM and R/T prices at the CSC interface are used for NYISO.

#### **External Controllable Line: Northport - Norwalk (New England)**





#### Note:

ISO-NE Forecast is an advisory posting @ 18:00 day before.

The DAM and R/T prices at the Northport 138 interface are used for ISO-NE.

The DAM and R/T prices at the 1385 interface are used for NYISO.

#### **External Controllable Line: Neptune (PJM)**





### **External Comparison Hydro-Quebec**





Note:

Hydro-Quebec Prices are unavailable.

#### **External Controllable Line: Linden VFT (PJM)**





#### **External Controllable Line: Hudson (PJM)**





#### **NYISO Real Time Price Correction Statistics**

|