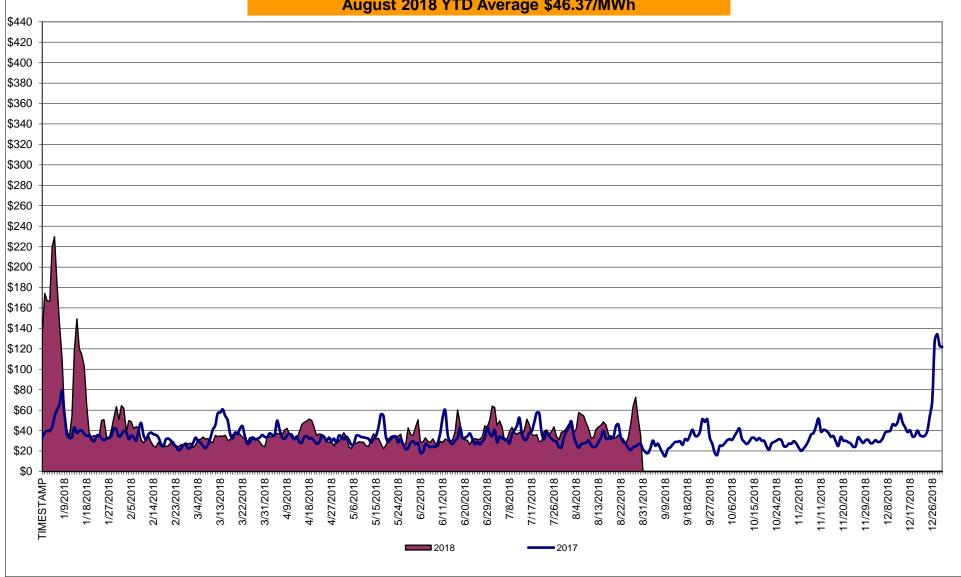

# Daily NYISO Average Cost/MWh (Energy & Ancillary Services)\* 2017 Annual Average \$36.56/MWh August 2017 YTD Average \$35.88/MWh August 2018 YTD Average \$46.37/MWh

<sup>\*</sup> Excludes ICAP payments.