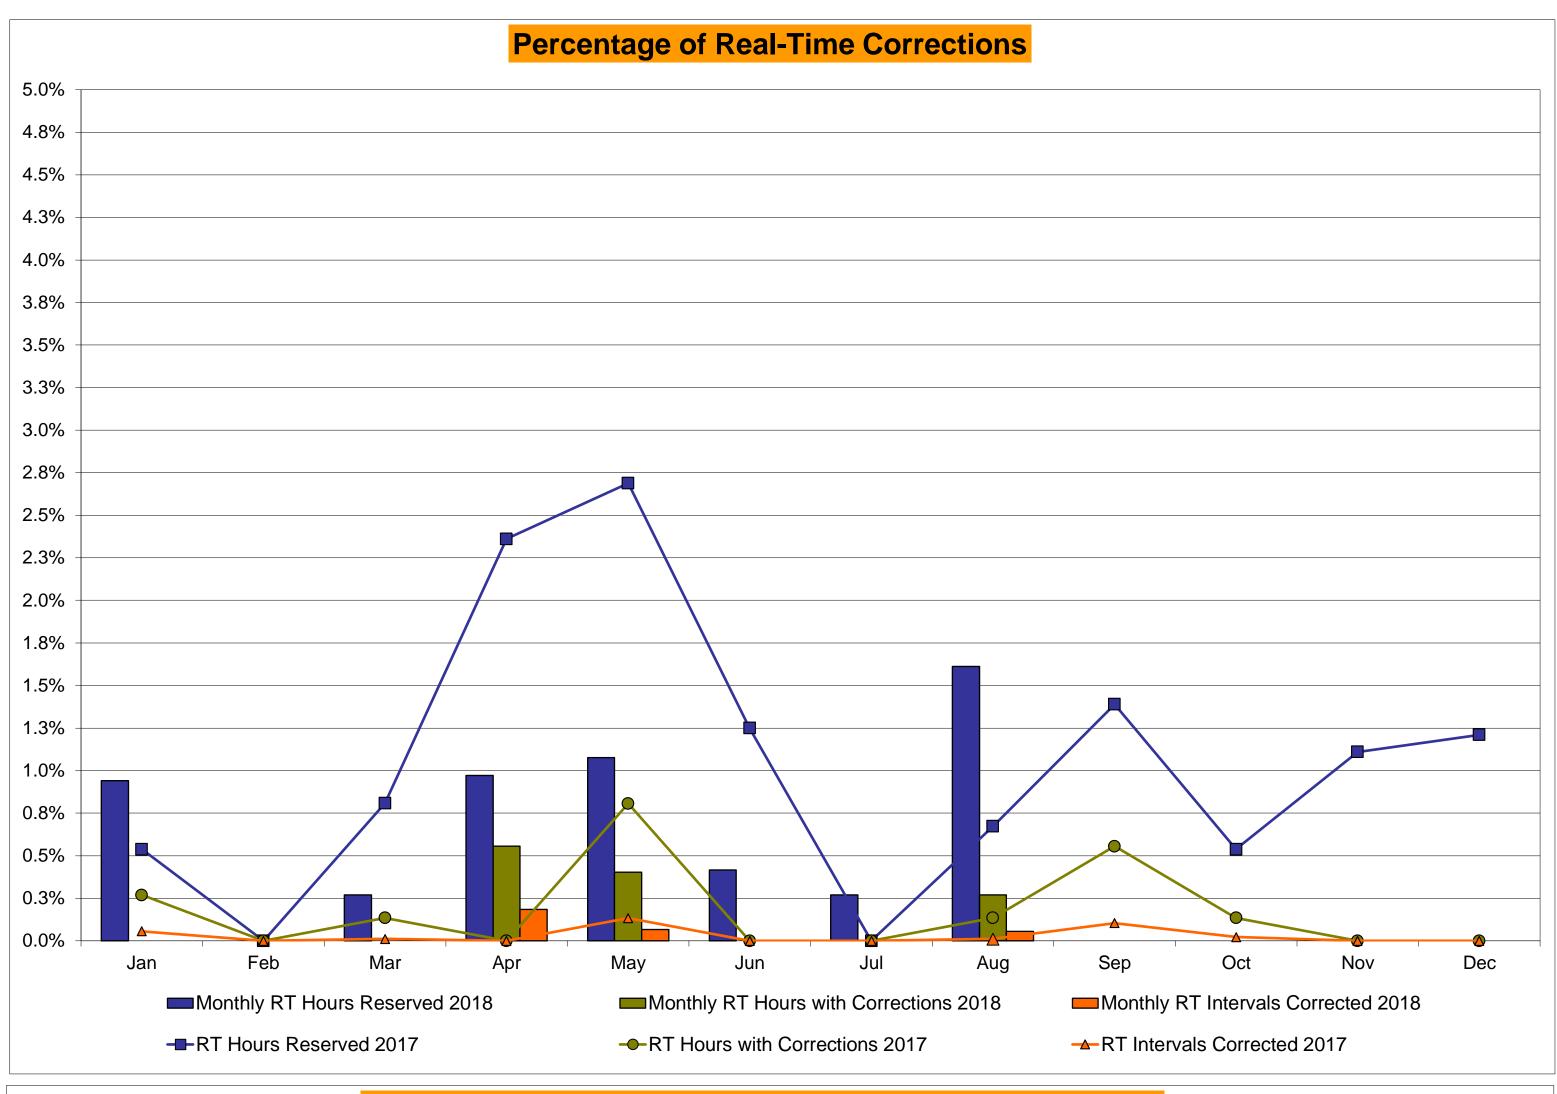

2%  17 720 2.36% 0.94%  0.00 | May  6 744 0.81% 0.25%  12 9,004 0.13% 0.04%  20 744 2.69% 1.30% 2.00 | June  0 720 0.00% 0.21%  0 8,712 0.00% 0.03%  9 720 1.25% 1.29%  0.00 | July  0 744 0.00% 0.18%  0 8,968 0.00% 0.03%  0 744 0.00% 1.10%  0.00          | August  1 744 0.13% 0.17%  1 8,980 0.01% 0.03%  5 744 0.67% 1.05% 0.00 | 4<br>720<br>0.56%<br>0.21%<br>9<br>8,701<br>0.10%<br>0.04%<br>10<br>720<br>1.39%<br>1.08% | 1<br>744<br>0.13%<br>0.21%<br>2<br>9,006<br>0.02%<br>0.03%<br>4<br>744<br>0.54%<br>1.03% | 0<br>721<br>0.00%<br>0.19%<br>0<br>8,712<br>0.00%<br>0.03%<br>8<br>721<br>1.11%<br>1.04% | 0<br>744<br>0.00%<br>0.17%<br>0<br>9,063<br>0.00%<br>0.03%<br>9<br>744<br>1.21%<br>1.05% |

<sup>\*</sup>Calendar days from reservation date; for June 2018 forward, business days from market date









#### Virtual Load and Supply Zonal Statistics (Average MWh/day) - 2018 Virtual Load Bid Virtual Load Bid **Virtual Supply Bid** Virtual Load Bid **Virtual Supply Bid Virtual Supply Bid** Not Not Not Not Not Not Date Scheduled Scheduled Scheduled Scheduled Date Scheduled Scheduled Scheduled Scheduled Date Scheduled Scheduled Scheduled Scheduled Zone Zone Zone MHK VL DUNWOD **WEST** Jan-18 4,761 4,241 1,938 427 Jan-18 763 456 2,040 266 Jan-18 1,795 1,509 2,215 620 Feb-18 3,058 1,941 1,478 603 Feb-18 512 130 1,910 269 Feb-18 742 658 5,891 824 Mar-18 7,263 2,535 860 659 Mar-18 569 139 1,896 309 Mar-18 1,367 755 3.530 487 3,433 470 1,047 2,395 333 Apr-18 8,154 926 393 Apr-18 670 173 1,986 Apr-18 1,781 516 3,242 2,052 440 May-18 7,658 4,266 478 May-18 413 95 758 May-18 1,933 183 Jun-18 7