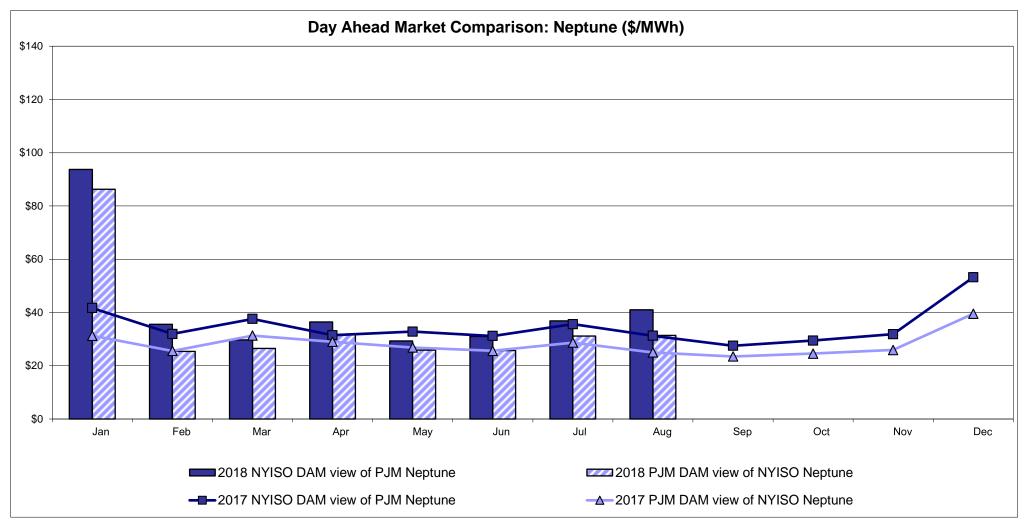

rison Ontario IESO**





Notes: Exchange factor used for August 2018 was 0.766753565404079 to US

HOEP: Hourly Ontario Energy Price Pre-Dispatch: Projected Energy Price

#### **External Controllable Line: Cross Sound Cable (New England)**





#### Note:

ISO-NE Forecast is an advisory posting @ 18:00 day before.

The DAM and R/T prices at the Shorham 13899 interface are used for ISO-NE.

The DAM and R/T prices at the CSC interface are used for NYISO.

#### **External Controllable Line: Northport - Norwalk (New England)**





#### Note:

ISO-NE Forecast is an advisory posting @ 18:00 day before.

The DAM and R/T prices at the Northport 138 interface are used for ISO-NE.

The DAM and R/T prices at the 1385 interface are used for NYISO.

#### **External Controllable Line: Neptune (PJM)**





### **External Comparison Hydro-Quebec**





Note:

Hydro-Quebec Prices are unavailable.

#### **External Controllable Line: Linden VFT (PJM)**





#### **External Controllable Line: Hudson (PJM)**





#### **NYISO Real Time Price Correction Statistics**

|